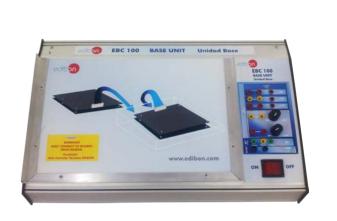

## EBC100. Base Unit, with built-in power supply

#### SPECIFICATIONS

Hardware support and power supply. Modules supporting unit. DC Fixed outputs:  $\pm$  5 V,  $\pm$  12 V,  $\pm$  12 V. DC Variable outputs:  $\pm$  12 V. AC Outputs: 12 V or 24 V. Outputs through either 2 mm contact terminals, or through 25 pins Sub-D connector. Voltage LED indicators. Robust construction. Power: 110/220 VAC. Frequency: 50/60 Hz.

#### DIMENSIONS AND WEIGHTS

| Dimensions: | 410 x 298 x 107 mm approx.            |
|-------------|---------------------------------------|
|             | (16.14 x 11.73 x 4.21 inches approx.) |
| Weight:     | 2 kg approx.<br>(4.4 pounds approx.)  |