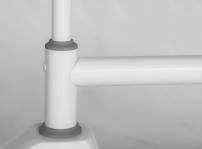

The structure of the backrest is in metal and it is very thin, this way the doctor can get closer to the patient and have a better working position.

The design of the **chair base** grants a wider movement of the seat. It is thin and allows the chair to reach a lower position.

## Structure

The water unit's internal structure and the most fragile parts of the dental unit are now completely made in aluminum. This feature allows to reduce the chair weight, making the movement easier to manage. It also avoid the rust formation and grants a greater resistance of those parts which are most subject to wear.