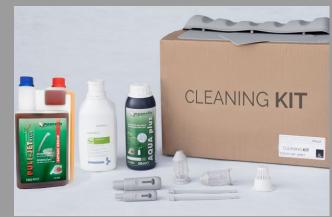

The purpose is giving to the customers all the necessary products for the ordinary maintenance of our dental unit.

Our CLEANING KIT contains all the most suitable products to clean and sanitize our SS\_ITALO, filters, silicone parts, etc.. that can be replaced in case of need.

#### CLEANING

#### Includes:

- 2 SUCTION FILTE
- 1 BASIN FILTER
- 1 WEAK SUCTION HANDLE
- **1 STRONG SUCTION HANDLE**
- 1 SET OF SILICON PADS
- 1 PULY JET by CATTANI ITALIAto clean the suction tubes, kill the bacteria, avoid to have bad smalls inside your clinic and avoid any tubes obstruction.
- 1 AQUA PLUS to clean all the internal system of the unit through the disinfection system installed inside the unit. It prevents the formation of microfilm inside the tubes and so, any possible damage to the small holes of the instruments.
- 1 ESENFIX of MICROZID to keep the dental unit surface clean avoiding possible damages to the leather and the sensible plastic parts. It is alcohol free.