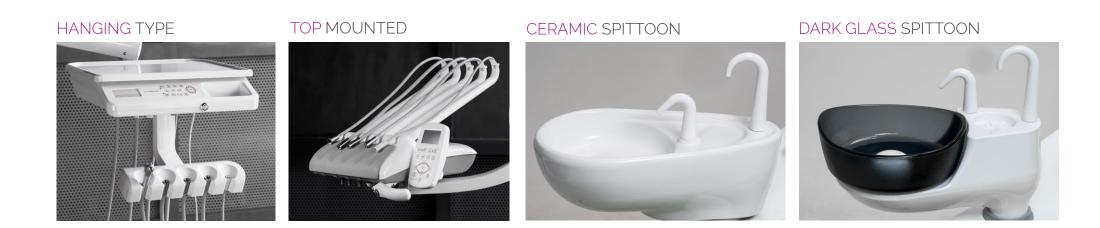

You can choose which kind of instrument tray is more suitable for you based on your habits. Also the choice of the spittoon is up to you, the dark glass spittoon is removable to make the cleaning operation easier, The ceramic one is not removable. No matter which one you prefer, there will be no additional costs!