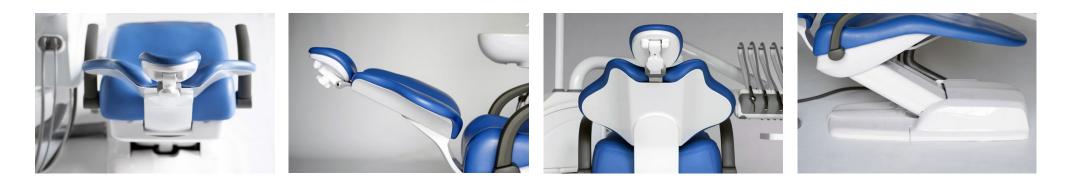

## Ergonomics

The SEAT and the BACKREST have been designed to improve the comfort and the stability of the patient on the chair. The particular ergonomics allows the doctor to work in a more suitable position. Working in 12 o'clock position will be easier.

The structure of the backrest is in metal and it is very thin, this way the doctor can get closer to the patient and have a better working position.

The design of the **chair base** grants a wider movement of the seat. It is thin and allows the chair to reach a lower position.

#### EXTRA STOOL

An extra stool can be suitable for your assistant. Different models are available to meet your requests and your needs.

The right armrest is not included in the standard configuration as many doctors prefer not to have it. But, if you want to increase the comfort of your patients, you can add it to your customized chair.