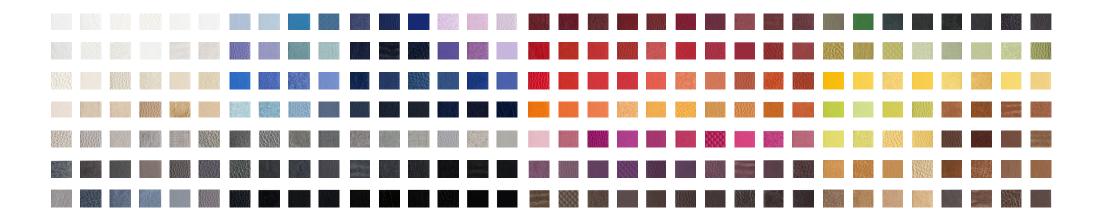

#### FIBER LEATHER

More comfort with seams! The standard cushions in PU Leather are manufactured without seams as they can be cleaned more easily. On the other hand, the **Ultra Fiber Leather** seat, grants and higher sense of comfort to your patients. There is a standard range of colors but you can also customize it choosing within a range of more than 200 colors.

## FIBER LEATHER

If you select the Fiber Leather upholstery, and you are not satisfied about the standard range of colors available, you can also customize the upholstery with your favourite color. A range of more than 200 colors is available to grant you the widest choice ever!