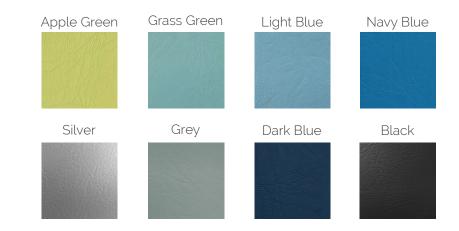

it with:

- 1. CS1 AIR/WATER SEPARATOR to fit the unit for the connection to a dry suction motor.
- 2. PLACE SELECTION VALVE in case of multiple installations (two units or more connected to a single suction motor).
- 3. SPITTOON BOWL VALVE to convey the drain of the basin towards the aspirator (in case there is just one tube at the base of the chair).
- 4. AMALGAM SEPARATOR \_ by S&S, a filter that allows you to comply with the international regualtion on the amalgam separation while containing the costs.
- 5. VENTURI SYSTEM to be installed in those situation where there is not a suction machine.

It is very important to analize the situation of the clinic before ordering the unit. The S&S staff will help and suggest you the best solution to fit the unit to your system.



## PU LEATHER



## FIBER LEATHER





If you select the Fiber Leather upholstery, and you are not satisfied about the standard range of colors available, you can also customize the upholstery with your favourite color. A range of more than 200 colors is available to grant you the widest choice ever!



# Options



#### **COMPLETE** SPARE PART



- 1 BASIN FILTER

- 2 CORDON SPRINGS.

- ALL THE ELECTRICAL BOARDS OF THE UNIT (1 Main Board, 1 Transformer, 1 PCB for the water unit, 1 Assistant Tray PCB, 1 Instrument tray PCB). - 4 EXAGONAL and 2 RECTANGULAR

- ALL THE ELECTRICAL BOARDS OF THE UNIT (1 Main Board, 1 Transformer, 1 PCB for the water unit, 1 Assistant Tray PCB, 1 Instrument tray PCB).

- MEMBRANES
- 2 SUCTION FILTERS
- 1 BASIN FILTER
- 1 REGULATION VALVE
- 2 CORDON SPRINGS
- 1 WEAK and 1 STRON