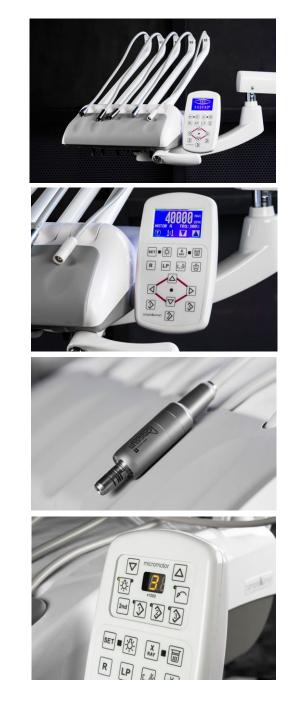

## TKD Electric Micromotor

The first option is to install the TKD micromotor Definitive (one or more) with or without LED illumination.

This option has not any electronic control panel so the speed of the micromotor is simply managed through the pedal. The revers control is manual. There is no digital torque control.

## TKD Micromotor and DUOPAD Control Panel

The second option is to install the TKD micromotor with the Duopad control panel. The DUOPAD control panel has an LCD touch screen. It is a panel that allows the digital control of the rotation speed, the reverse and the light, of one or more TKD DEFINITIVE motors.

## Dassym Micromotor and Control Panel

The last option is to install the DASSYM micromotor with its control panel. The controller is a pushbutton control panel that allows you to digitally manage one or more DASSYM micromotors. It can control the rotation speed, the reverse function, the torque and the two lights.

The DASSYM micromotor can only be installed in combination with the control panel. Compared to the TKD Duopad, it has the possibility to manage the torque and the double light (a classic LED light present in the micromotors, and a second BLUE light that allows verifying the presence of fillings). The control panel also allows you to customize the program with 3 different settings.