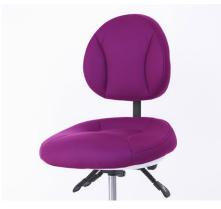

# SS\_ITALO

- Ergonomic seat
- Five cordon modules on doctor tray:
- 1 syringe with 3 functions
- 1 WP scaler, EMS compatible with 5 tips included
- 3 cordons without optic fibre. midwest type
- Assistant tray with:
  - 1 syringe with 3 functions
  - double cannula for strong and weak suction
- 15 function control panel on doctor tray
- 10 function control panel on assistant tray
- 3 programmable positions, plus reset postition and last position
- X-ray viewer
- Water/air pedal
- Rotatable ceramic white or dark glass spitton
- Silicone, autoclavable pads for trays
- Tank for pure water system and disinfection system
- Halogen Eco lamp
- One left armrest
- Cushions in PU leather. High Quality PU production process. Anti snatch
- Doctor stool in PU leather with 3 adjustable positions

## Ergonomics

The SEAT and the BACKREST have been designed to improve the comfort and the stability of the patient on the chair. The particular ergonomics allows the doctor to work in a more suitable position. Working in 12 o'clock position will be easier.