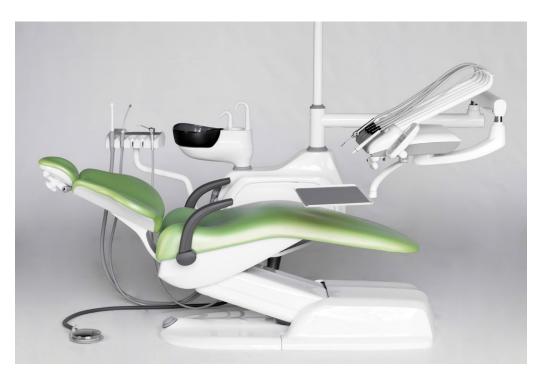

# SS\_ITALO

- Ergonomic seat
- Five cordon modules on doctor tray:
- 1 syringe with 3 functions
- 1 WP scaler, EMS compatible with 5 tips included
- 3 cordons without optic fibre. midwest type
- Assistant tray with:
  - 1 syringe with 3 functions
  - double cannula for strong and weak suction
- 15 function control panel on doctor tray
- 10 function control panel on assistant tray
- 3 programmable positions, plus reset postition and last position
- X-ray viewer
- Water/air pedal
- Rotatable ceramic white or dark glass spitton
- Silicone, autoclavable pads for trays
- Tank for pure water system and disinfection system
- Halogen Eco lamp
- One left armrest
- Cushions in PU leather. High Quality PU production process. Anti snatch
- Doctor stool in PU leather with 3 adjustable positions