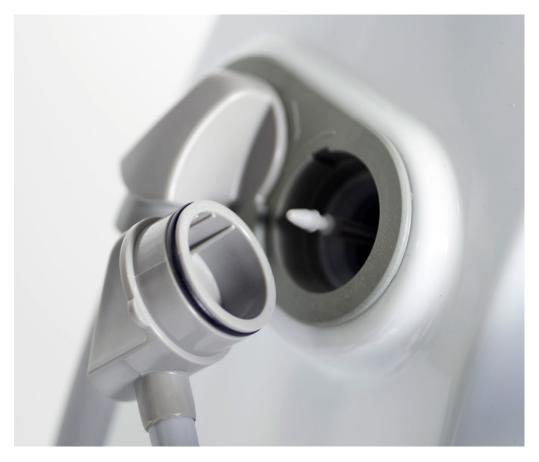

The dental unit SS\_ITALO is equipped with a **tank** for **pure water** and **disinfection system** placed inside the water unit.

2 separated **airtight filters**, one for each suction cannula grant a perfect suction action and hygienic standards.