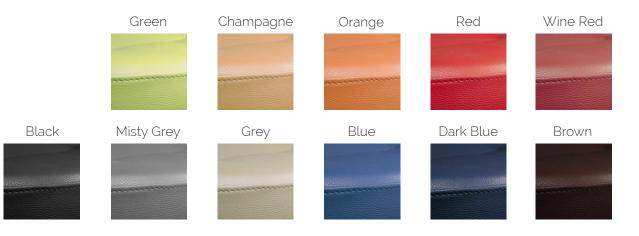

#### FIBER LEATHER

More comfort with seams! The standard cushions in PU Leather are manufactured without seams as they can be cleaned more easily. On the other hand, the **Ultra Fiber Leather** seat, grants and higher sense of comfort to your patients. There is a standard range of colors but you can also customize it choosing within a range of more than 200 colors.

## FIBER LEATHER

If you select the Fiber Leather upholstery, and you are not satisfied about the standard range of colors available, you can also customize the upholstery with your favourite color. A range of more than 200 colors is available to grant you the widest choice ever!