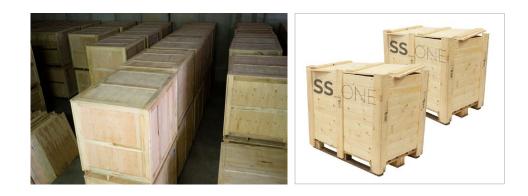

# Shipment

## How?

The shipment can be arranged according to each customer's needs. We usually ship the unit in a **SINGLE** WOODEN CASE, but, **if required**, we can ship the unit in **TWO** SEPARATED boxes, in order to get the delivery to the clinics easier.

The two separated wooden boxes are smaller in size and less weighted so the dowload from the truck is easy even without a lifter and the reduced dimensions allows an easy storage while waiting for the installation.