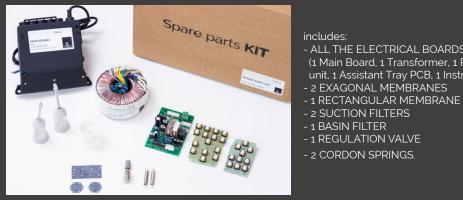

#### **COMPLETE** SPARE PART

- 1 BASIN FILTER

- 2 CORDON SPRINGS.

- ALL THE ELECTRICAL BOARDS OF THE UNIT (1 Main Board, 1 Transformer, 1 PCB for the water unit, 1 Assistant Tray PCB, 1 Instrument tray PCB). - 4 EXAGONAL and 2 RECTANGULAR

- ALL THE ELECTRICAL BOARDS OF THE UNIT (1 Main Board, 1 Transformer, 1 PCB for the water unit, 1 Assistant Tray PCB, 1 Instrument tray PCB).

- MEMBRANES
- 2 SUCTION FILTERS
- 1 BASIN FILTER
- 1 REGULATION VALVE
- 2 CORDON SPRINGS
- 1 WEAK and 1 STRONG SUCTION HANDLE
- 2 SYRINGE TIPS
- 1 OPTIC FIBER CORDON
- 1 ASSISTANT TRAY LABEL and 1 INSTRUMENT TRAY LABEL
- 1 BOTTLE FOR DISINFECTION SYSTEM
- SET OF SILICONE PADS
- 1 TAP FOR BASIN and 1 TAP FOR GLASS