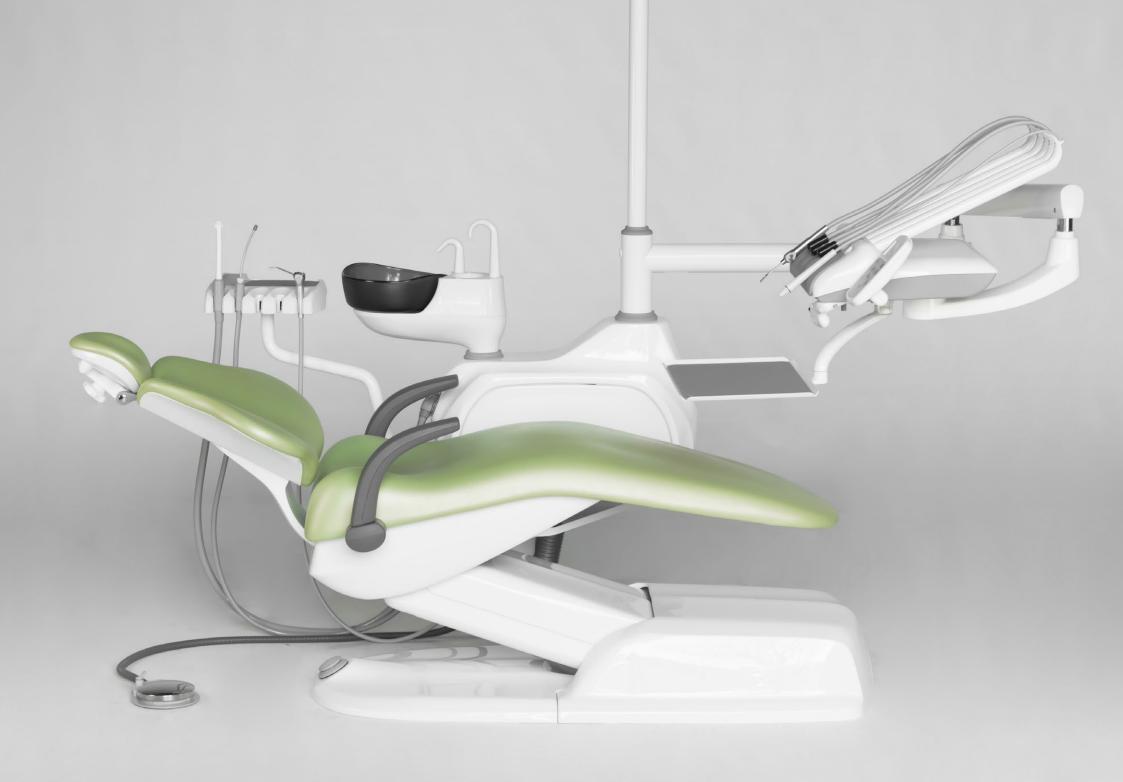

# SS\_ITALO

- Ergonomic seat
- Five cordon modules on doctor tray:
- 1 syringe with 3 functions
- 1 WP scaler, EMS compatible with 5 tips included
- 3 cordons without optic fibre. midwest type
- Assistant tray with:
  - 1 syringe with 3 functions
  - double cannula for strong and weak suction
- 15 function control panel on doctor tray
- 10 function control panel on assistant tray
- 3 programmable positions, plus reset postition and last position
- X-ray viewer
- Water/air pedal
- Rotatable ceramic white or dark glass spitton
- Silicone, autoclavable pads for trays
- Tank for pure water system and disinfection system
- Halogen Eco lamp
- One left armrest
- Cushions in PU leather. High Quality PU production process. Anti snatch
- Doctor stool in PU leather with 3 adjustable positions

## Ergonomics

The SEAT and the BACKREST have been designed to improve the comfort and the stability of the patient on the chair. The particular ergonomics allows the doctor to work in a more suitable position. Working in 12 o'clock position will be easier.

The structure of the backrest is in metal and it is very thin, this way the doctor can get closer to the patient and have a better working position.

The design of the **chair base** grants a wider movement of the seat. It is thin and allows the chair to reach a lower position.