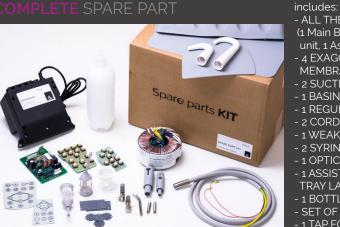

#### **COMPLETE** SPARE PART

- 1 BASIN FILTER

- 2 CORDON SPRINGS.

- ALL THE ELECTRICAL BOARDS OF THE UNIT (1 Main Board, 1 Transformer, 1 PCB for the water unit, 1 Assistant Tray PCB, 1 Instrument tray PCB). - 4 EXAGONAL and 2 RECTANGULAR

- ALL THE ELECTRICAL BOARDS OF THE UNIT (1 Main Board, 1 Transformer, 1 PCB for the water unit, 1 Assistant Tray PCB, 1 Instrument tray PCB).

- MEMBRANES
- 2 SUCTION FILTERS
- 1 BASIN FILTER
- 1 REGULATION VALVE
- 2 CORDON SPRINGS
- 1 WEAK and 1 STRONG SUCTION HANDLE
- 2 SYRINGE TIPS
- 1 OPTIC FIBER CORDON
- 1 ASSISTANT TRAY LABEL and 1 INSTRUMENT TRAY LABEL
- 1 BOTTLE FOR DISINFECTION SYSTEM
- SET OF SILICONE PADS
- 1 TAP FOR BASIN and 1 TAP FOR GLASS