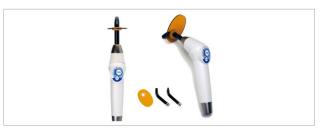

## THREE WAY SYRINGE

Available for the installation on instrument tray or assistant tray Made by **FARO** - Italy

#### CURING LIGHT

Wireless with double battery Made by **WOODPEACKER** - China