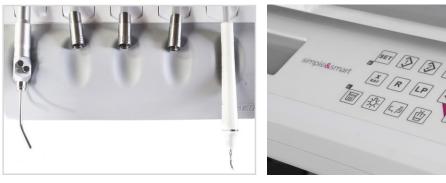

| WATER/AIR PEDAL            | The unit is equipped with a simpler pedal. The SS_ONE and SS_KISS<br>have a multifuncional pedal, to make the functioning easier,<br>This pedal has 2 functions only: the regulation of the air supply to<br>the instruments and a switch to control the water supply to the<br>instruments. The switch to control the chair movement is mounted on<br>the chair base rear cover. |   |
|----------------------------|-----------------------------------------------------------------------------------------------------------------------------------------------------------------------------------------------------------------------------------------------------------------------------------------------------------------------------------------------------------------------------------|---|
| TRAY ARMS                  | Both the instrument tray and assistant tray arms have been modified<br>to simplify the structure of the unit. A smoother desing and a<br>simplicity in movements are the main features of this unit. The lamp<br>pole is mounted over the instrument tray arm.                                                                                                                    |   |
| POWER SWITCH               | Unlike the other S&S dental units, the SS_ITALO does not have the lever to activate the air (from the compressor) at the chair base, it simply has a switch for turning ON and OFF the power supply.                                                                                                                                                                              |   |
| FIXED WATER UNIT           | Another difference is that the water unit cannot rotate, it is fixed, to<br>make the structur of the unit simpler. This does not affects the comfort<br>of the assistant that still has all the necessary space to support the<br>doctor during the daily practice.                                                                                                               | 1 |
| VALVE at the<br>CHAIR BASE | The filtration system located into the chair base is simpler that the one mounted on the other two models.                                                                                                                                                                                                                                                                        |   |
| SS_ITALO PACK              | The standard configuration is equipped with an halogen lamp and 3 hoses without fiber optic. Anyway, both of them can be augraded with the SS_ITALO PACK which includes a LED lamp and fiber optic board.                                                                                                                                                                         | 0 |
| ELECTRONIC PARTS           | All the electronic parts and components are the same as those mounted on SS_KISS and SS_ONE. Same quality, more simplicity.                                                                                                                                                                                                                                                       | 2 |

# SS\_ITALO

- Ergonomic seat
- Five cordon modules on doctor tray:
- 1 syringe with 3 functions
- 1 WP scaler, EMS compatible with 5 tips included
- 3 cordons without optic fibre. midwest type
- Assistant tray with:
  - 1 syringe with 3 functions
  - double cannula for strong and weak suction
- 15 function control panel on doctor tray
- 10 function control panel on assistant tray
- 3 programmable positions, plus reset postition and last position
- X-ray viewer
- Water/air pedal
- Rotatable ceramic white or dark glass spitton
- Silicone, autoclavable pads for trays
- Tank for pure water system and disinfection system
- Halogen Eco lamp
- One left armrest
- Cushions in PU leather. High Quality PU production process. Anti snatch
- Doctor stool in PU leather with 3 adjustable positions