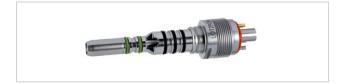

## Dassym Micromotor and Control Panel

The last option is to install the DASSYM micromotor with its control panel. The controller is a pushbutton control panel that allows you to digitally manage one or more DASSYM micromotors. It can control the rotation speed, the reverse function, the torque and the two lights.

The DASSYM micromotor can only be installed in combination with the control panel. Compared to the TKD Duopad, it has the possibility to manage the torque and the double light (a classic LED light present in the micromotors, and a second BLUE light that allows verifying the presence of fillings). The control panel also allows you to customize the program with 3 different settings.