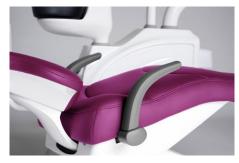

#### EXTRA STOOL

An extra stool can be suitable for your assistant. Different models are available to meet your requests and your needs.

The right armrest is not included in the standard configuration as many doctors prefer not to have it. But, if you want to increase the comfort of your patients, you can add it to your customized chair.