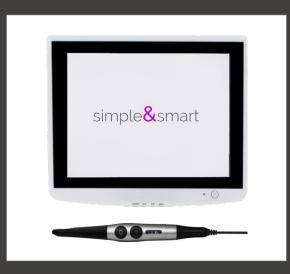

#### **ENDOSCOPE KIT**

- Monitor 24 V, color, 15", with glass protection
- Intraoral USB Camera, high definition, auto focus and mouse, LED illumination by SIMPLE&SMART Italy
- Arms Set for monitor installation

MONITOR and CAMERA are installed on the dental unit with a special pole set. The camera has an USB connection and allow to save images on a SD memory card. This high definition camera (1280 x 720) is equipped with autofocus and mouse, LED illumination with 3 different intensity levels. The head of the camera can rotate 280°, this feature facilitates your job and reduces discomfort for the patient. The **Endoscope KIT** is the PERFECT SOLUTION to show to your patients your work in real time.