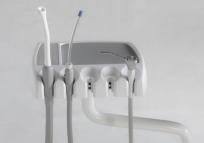

# SS\_ITALO

- Ergonomic seat
- Five cordon modules on doctor tray:
- 1 syringe with 3 functions
- 1 WP scaler, EMS compatible with 5 tips included
- 3 cordons without optic fibre. midwest type
- Assistant tray with:
  - 1 syringe with 3 functions
  - double cannula for strong and weak suction
- 15 function control panel on doctor tray
- 10 function control panel on assistant tray
- 3 programmable positions, plus reset postition and last position
- X-ray viewer
- Water/air pedal
- Rotatable ceramic white or dark glass spitton
- Silicone, autoclavable pads for trays
- Tank for pure water system and disinfection system
- Halogen Eco lamp
- One left armrest
- Cushions in PU leather. High Quality PU production process. Anti snatch
- Doctor stool in PU leather with 3 adjustable positions