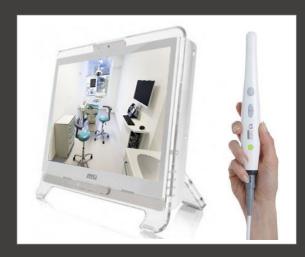

#### SUPERMEDIA KIT

- Panel PC Installed on the unit, touch screen, wireless mouse and keyboard.
- USB Camera Connected to the panel PC \_ Made by CARESTREAM France
- Arms Set for monitor installation

PANEL PC and CAMERA can be installed also separately, but the BEST SOLUTION is to use them together.

The PC is touch screen and it works as a normal computer. Internet connection, RVG system, endocamera and all management programs can be controlled directly from your operation site. The combination with the camera allows to get and save all images you need.