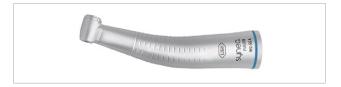

#### CONTRA-ANGLE for micromotor

Contra-angle Synea Fusion, available with or without light - internal spray (1:1 or 5:1). - EMS compatible. Made by **W&H** - Austria/Italy

#### STRAIGHT HANDPIECE

Straight handpiece 1:1 Synea Fusion, single spray, twist tension chuck system for handpiece and contra-angle bur with Ø 2.35 mm Made by **W&H** - Austria/Italy