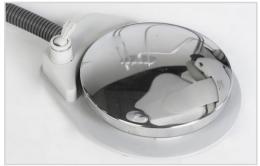

| WATER/AIR PEDAL            | The unit is equipped with a simpler pedal. The SS_ONE and SS_KISS<br>have a multifuncional pedal, to make the functioning easier,<br>This pedal has 2 functions only: the regulation of the air supply to<br>the instruments and a switch to control the water supply to the<br>instruments. The switch to control the chair movement is mounted on<br>the chair base rear cover. |   |
|----------------------------|-----------------------------------------------------------------------------------------------------------------------------------------------------------------------------------------------------------------------------------------------------------------------------------------------------------------------------------------------------------------------------------|---|
| TRAY ARMS                  | Both the instrument tray and assistant tray arms have been modified<br>to simplify the structure of the unit. A smoother desing and a<br>simplicity in movements are the main features of this unit. The lamp<br>pole is mounted over the instrument tray arm.                                                                                                                    |   |
| POWER SWITCH               | Unlike the other S&S dental units, the SS_ITALO does not have the lever to activate the air (from the compressor) at the chair base, it simply has a switch for turning ON and OFF the power supply.                                                                                                                                                                              |   |
| FIXED WATER UNIT           | Another difference is that the water unit cannot rotate, it is fixed, to<br>make the structur of the unit simpler. This does not affects the comfort<br>of the assistant that still has all the necessary space to support the<br>doctor during the daily practice.                                                                                                               | 1 |
| VALVE at the<br>CHAIR BASE | The filtration system located into the chair base is simpler that the one mounted on the other two models.                                                                                                                                                                                                                                                                        |   |
| SS_ITALO PACK              | The standard configuration is equipped with an halogen lamp and 3 hoses without fiber optic. Anyway, both of them can be augraded with the SS_ITALO PACK which includes a LED lamp and fiber optic board.                                                                                                                                                                         | 0 |
| ELECTRONIC PARTS           | All the electronic parts and components are the same as those mounted on SS_KISS and SS_ONE. Same quality, more simplicity.                                                                                                                                                                                                                                                       | 2 |

You can choose which kind of instrument tray is more suitable for you based on your habits. Also the choice of the spittoon is up to you, the dark glass spittoon is removable to make the cleaning operation easier, The ceramic one is not removable. No matter which one you prefer, there will be no additional costs!