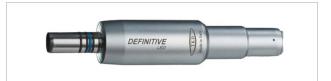

## TKD Electric Micromotor

The first option is to install the TKD micromotor Definitive (one or more) with or without LED illumination.

This option has not any electronic control panel so the speed of the micromotor is simply managed through the pedal. The revers control is manual. There is no digital torque control.

## TKD Micromotor and DUOPAD Control Panel

The second option is to install the TKD micromotor with the Duopad control panel. The DUOPAD control panel has an LCD touch screen. It is a panel that allows the digital control of the rotation speed, the reverse and the light, of one or more TKD DEFINITIVE motors.