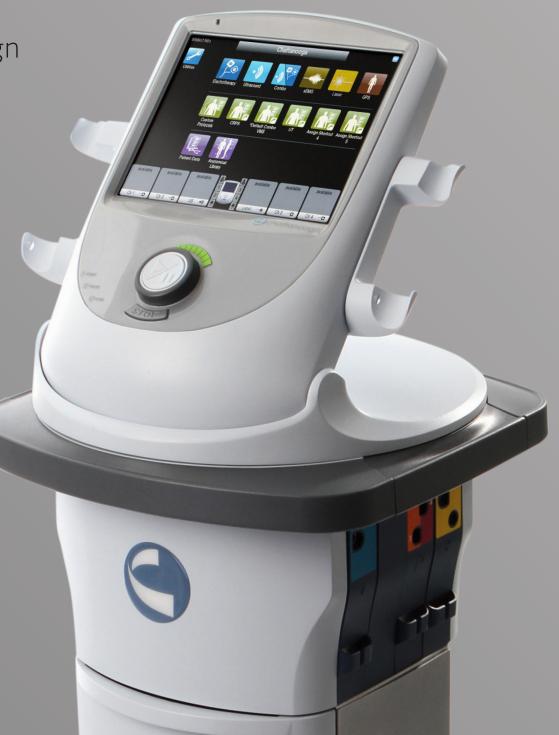

### Screen Manoeuvrability

The screen swivels and tilts to a 90-degree range for enhanced patient viewing, privacy and maximized practitioner accessibility.

#### Graphic User Interface

Full-colour, 10.4" (26.4 cm) LCD touch screen displays commands, data and imagery in sharp, vivid detail, including a gorgeous anatomical library of classic anatomy images and life-like pathology renderings.

### Integrated Applicator Cradles

Durable and functional, Neo allows you to house an ultrasound applicator, laser applicator or both - whatever suits your needs. In addition, these applicator cradles are modular and can be detached from the base or switched.

### Lead Wire Management

The innovative lead wire management system ensures access and organization around the full circumference of the unit. Lead wires can be inserted into the right or left side for optimal positioning and easy connection.