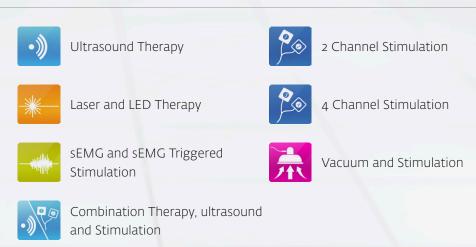

## All Your Modalities, Beautifully Packaged

Intelect Neo offers multimodality with 6 plug-and-play modules, letting you create a custom solution for your unique clinical needs

### Custom Made Modality

Build precise combinations modelled to your needs with five slide-in, plug-and- play module options. Plus the addition of a vacuum electrode module that can be fitted in the cart.

Each unit can be assembled specifically for your customized clinical needs. And your unit can also adapt to your future needs by adding additional modules. The plug-andplay modules are easily installed in no time, without worrying about configuration and other settings.