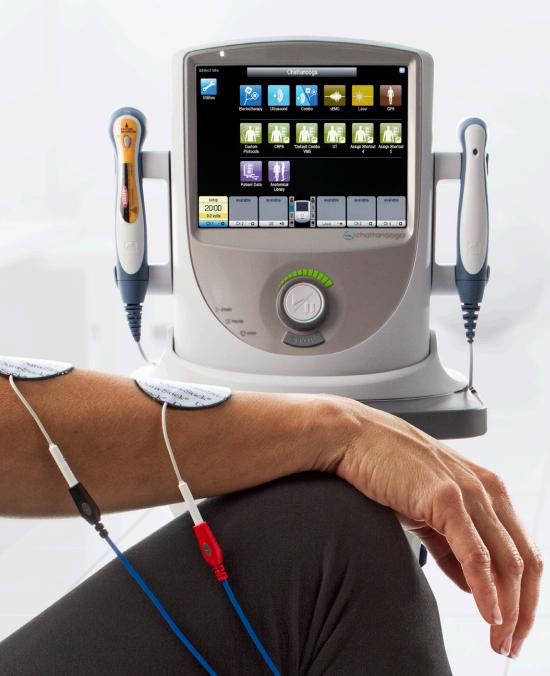

## All Your Modalities, Beautifully Packaged

Intelect Neo offers multimodality with 6 plug-and-play modules, letting you create a custom solution for your unique clinical needs

### Custom Made Modality

Build precise combinations modelled to your needs with five slide-in, plug-and- play module options. Plus the addition of a vacuum electrode module that can be fitted in the cart.

Each unit can be assembled specifically for your customized clinical needs. And your unit can also adapt to your future needs by adding additional modules. The plug-andplay modules are easily installed in no time, without worrying about configuration and other settings.

### Integrated Applicator Cradles

Durable and functional, Neo allows you to house an ultrasound applicator, laser applicator or both - whatever suits your needs. In addition, these applicator cradles are modular and can be detached from the base or switched.

### Lead Wire Management

The innovative lead wire management system ensures access and organization around the full circumference of the unit. Lead wires can be inserted into the right or left side for optimal positioning and easy connection.