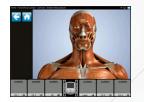

### Anatomical Library

In addition to its protocols, the Intelect Neo offers an anatomic library that illustrates an array of pathologies, making it easier for you to communicate with patients about their condition and educate them on further treatment options both in and outside the practice.

#### Graphic User Interface

Full-colour, 10.4" (26.4 cm) LCD touch screen displays commands, data and imagery in sharp, vivid detail, including a gorgeous anatomical library of classic anatomy images and life-like pathology renderings.