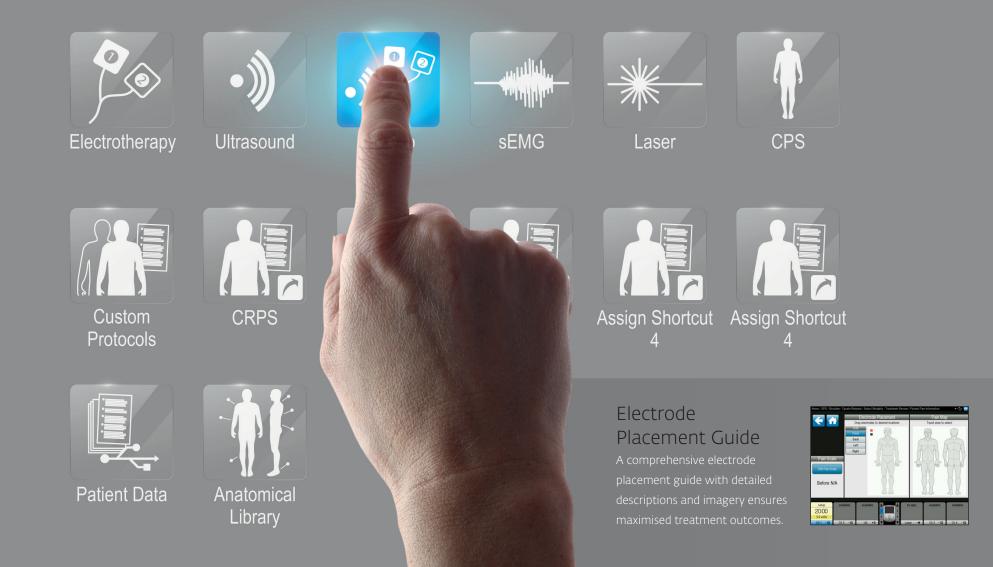

## Intelligence Meets Simplicity

Intelect Neo gives you instant access to all your protocols with an intuitive interface

## Therapeutic excellence - at the touch of your finger

Intelect Neo seamlessly guides both experienced and new operators through comprehensive menus and treatment parameters with intuitive software and clear, concise instructions. The easy-to-use touch screen launches the full spectrum of features all from the home screen, making navigation to treatments, reference sites, patient history and more quick and simple.

### Customized Menus, User-Specific Memory

Build your custom programs within the interface, save favourite or patientspecific treatments and customize the system to precisely fit your practice and your patient profiles.