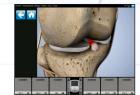

### Anatomical Library

In addition to its protocols, the Intelect Neo offers an anatomic library that illustrates an array of pathologies, making it easier for you to communicate with patients about their condition and educate them on further treatment options both in and outside the practice.

#### Graphic User Interface

Full-colour, 10.4" (26.4 cm) LCD touch screen displays commands, data and imagery in sharp, vivid detail, including a gorgeous anatomical library of classic anatomy images and life-like pathology renderings.