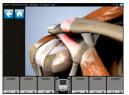

### Anatomical Library

In addition to its protocols, the Intelect Neo offers an anatomic library that illustrates an array of pathologies, making it easier for you to communicate with patients about their condition and educate them on further treatment options both in and outside the practice.

#### Graphic User Interface

Full-colour, 10.4" (26.4 cm) LCD touch screen displays commands, data and imagery in sharp, vivid detail, including a gorgeous anatomical library of classic anatomy images and life-like pathology renderings.