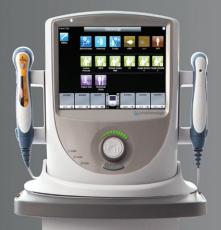

# Intelect Neo Empowering you with Intelligent Design

Intelect Neo is the new standard in physical medicine modalities. Its intelligent design (the result of over 100,000 hours of intensive R&D) is clever in its features, usability and clinical technology. Delivering an exceptional patient and therapist experience.

## Therapeutic excellence - at the touch of your finger

Intelect Neo seamlessly guides both experienced and new operators through comprehensive menus and treatment parameters with intuitive software and clear, concise instructions. The easy-to-use touch screen launches the full spectrum of features all from the home screen, making navigation to treatments, reference sites, patient history and more quick and simple.

#### Graphic User Interface

Full-colour, 10.4" (26.4 cm) LCD touch screen displays commands, data and imagery in sharp, vivid detail, including a gorgeous anatomical library of classic anatomy images and life-like pathology renderings.