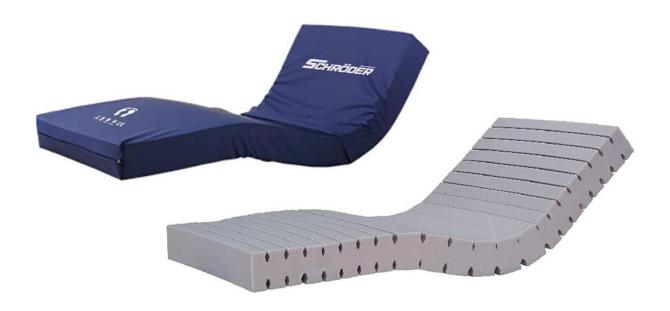

## **TECHNICAL SPECIFICATION DATA SHEET**

Foam Mattress consists of foam with a density of 28 kg/m3 foam and cuttings over the full width of the mattress. Special CNC cutting reducing contact points so distribute and reduce pressure on human body.

Air passages, provide air circulation and prevent heat accumulation. Accords to all bedsteads through a special CNC cutting, air passages reduce perspiration, Comfort is provided to the user by the regional design, One-piece design creates an acute alternative to mattress with classical parts, Provides with anti-bacterial, water proof, and breathable PU cover.

Standard Size: 85×195 cm

Material: Grey/White PU Foam

• Density: 28 /m3

Cleaning: Autoclavable

Area of Usage: Hospital Examination Rooms, Emergency Rooms

Thickness: 10 cm