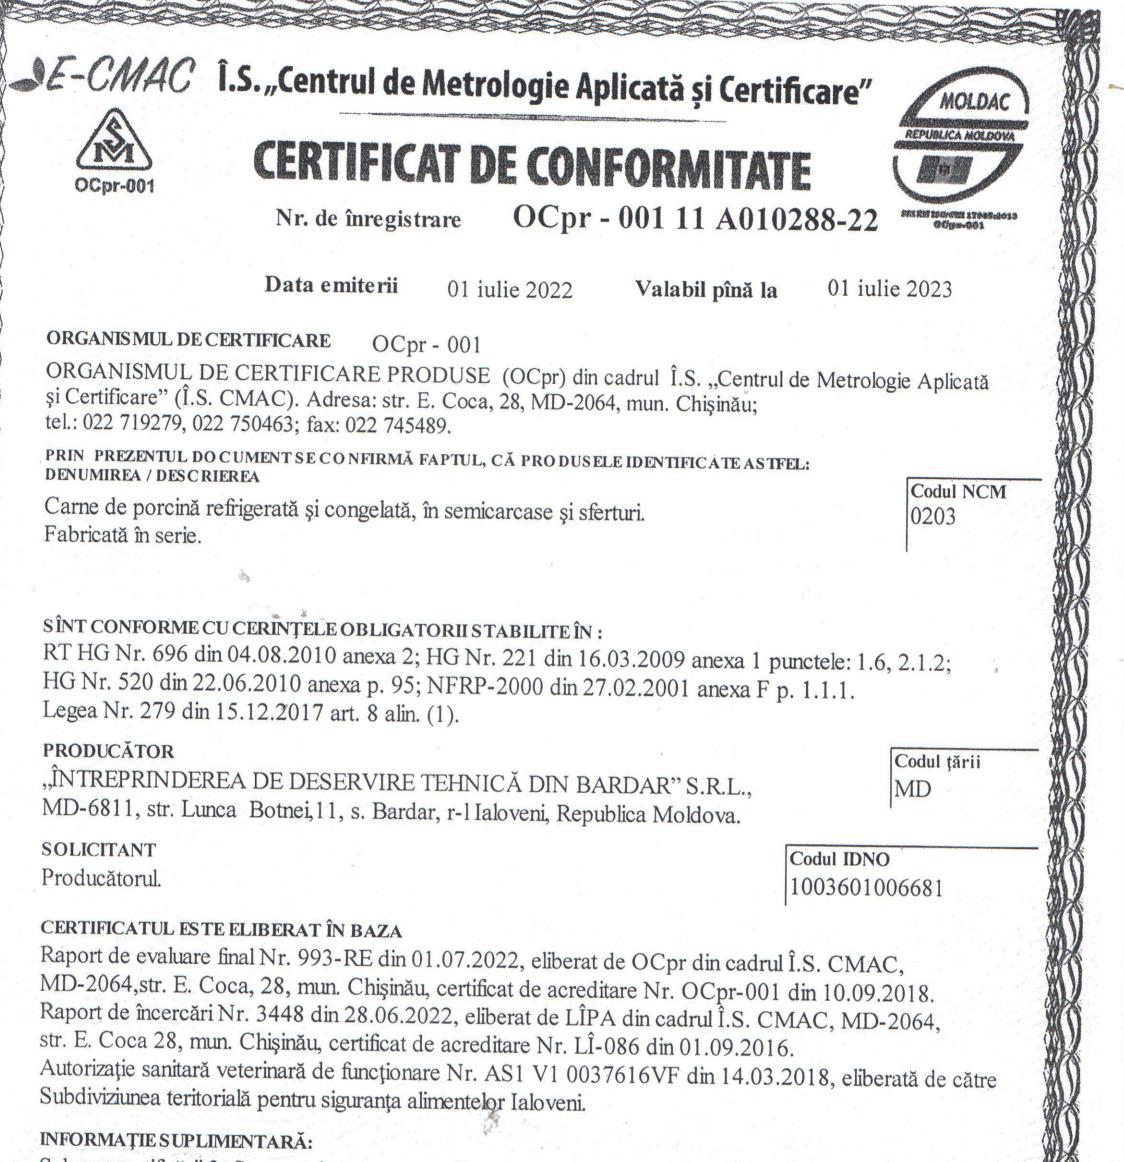

MOLDOVA

# CERTIFICAT DE ÍNREGISTRARE

ÎNTREPRINDEREA INDIVIDUALĂ "GEMENII-SÎRBU" ESTE ÎNREGISTRATĂ LA CAMERA ÎNREGISTRĂRII DE STAT

Numărul de indentificare de stat - codul fiscal 1004600032088

Data înregistrării

26.02.1998

Data eliberării

29.03.2005

## "Întreprinderea de deservire tehnică din Bardar SRL"

6811. s.Bardar,r.Ialoveni MD20AG00000002251666848 fil.nr.1 Chişinău, cod AGRNMD2X885 cod fiscal 1003601006681 cod TVA 6700024 telefon 0268 37384

Certificatul este valabil doar în cazul asigurării cu informația în limba de stat pentru fiecare unitate de ambalaj conform legislației în vigoare. Acord Nr. 8609/2022 din 01.07.2022. Dosar Nr. 5115.

L.Ş.

冰

2

ERTIFICATE

Schema certificării 3. Supravegherea se va efectua una dată pe an de către OCpr din cadrul Î.S. CMAC. Certificatul este valabil doar în cazul asigurării cu informația în limba de stat pentru fiecare unitate de ambalaj conform legislației în vigoare. Acord Nr. 8609/2022 din 01.07.2022. Dosar Nr. 5115.