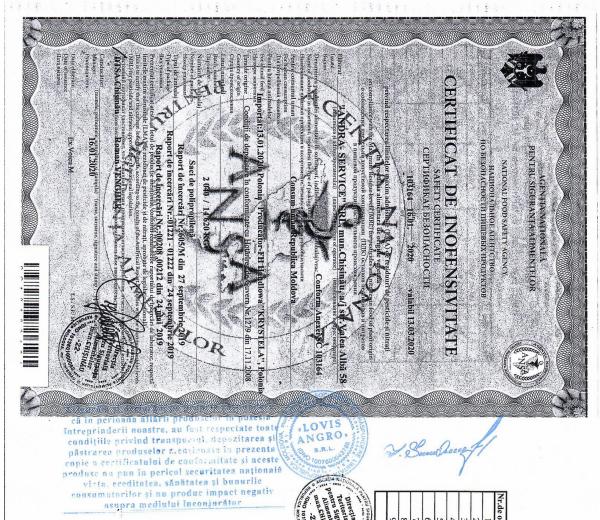

## AGENȚIA NAȚIONALĂ PENTRU SIGURANȚA ALIMENTELOR

NATIONAL FOOD SAFETY AGENCY

НАЦИОНАЛЬНОЕ АГЕНТСТВО ПО БЕЗОПАСНОСТИ ПИЩЕВЫХ ПРОДУКТОВ

## CERTIFICAT DE INOFENSIVITATE

SAFETY CERTIFICATE СЕРТИФИКАТ БЕЗОПАСНОСТИ

> nr. 419 din 25 of octombrie 2019 № 419 or 25.10.2019

privind respectarea limitelor maxim admisibile (LMA) de reziduuri de pesticide și nitrați în producția alimentară de origine vegetală

on compliance with the Maximum Residue Levels (MRL) for pesticides and nitrates in food of plant origin о соблюдении предельно допустимой концентрации (ПДК) остатков пестицидов и нитратов в пищевой продукции растительного происхождения

| Eliberat                                                           | Cojocari Ecaterin                                                                                                                                              | a, s. Țînțareni, r-l Anenii                                   | Noi                       |
|--------------------------------------------------------------------|----------------------------------------------------------------------------------------------------------------------------------------------------------------|---------------------------------------------------------------|---------------------------|
| Issued<br>Вылан                                                    | (denumirea și adresa operatorului) (name and add                                                                                                               | ress of operator) (наименование и апрес о                     | ператора)                 |
| Denumirea producți<br>Name of foodstuffs in a                      | et alimentare în sortiment, indiferer<br>issortment, regardless the type of packir<br>ой продукции в ассортименте, незав                                       |                                                               | Varza "Grandslam          |
| Pentru consum umai<br>For human consumptio<br>Для потребления чело | Raport de încercări i                                                                                                                                          | nr.588/M din 30.09.2019                                       | and and the second from   |
| Pentru hrana animale<br>For animal feed<br>На корм животных        | elor<br>Republica Moldova                                                                                                                                      |                                                               |                           |
| Tara de origine Country of origin Страна происхождени              |                                                                                                                                                                | MAN SER                                                       | 9 (4)                     |
| Lotul, numărul Batch number                                        | * 240                                                                                                                                                          |                                                               | PINNER                    |
| Numărul de ambalaj<br>Number of packages<br>Номер упаковки         | În saci                                                                                                                                                        | 8.00 8.8                                                      | 600                       |
| Tipul de ambalaj<br>Type of package<br>Вид упаковки                | III Saci                                                                                                                                                       | 22                                                            | David L                   |
|                                                                    | stă că lotul de producție menționat,<br>n admisibile (LMA) de reziduuri de                                                                                     | Desticide si de nitrati aprobate                              | de lacticiatio notionala  |
| esidue levels (MRL) for<br>Пастоящий сертифика                     | current lot of foodstuffs, according to the pesticide and nitrates, approved by the r. Удостоверяет, что указанная парти.<br>ует ПДК остатков пестицидов и нит | ne results of the Analytical Report,<br>national legislation. | complies with the maximum |
| `onducăte                                                          | Pîslaru Andrei                                                                                                                                                 |                                                               |                           |
| lanager (numele, pr<br>уководитель                                 | enumele, semnătura și ștampila) (name. surname.<br>25.10.2019                                                                                                  | signature and stamp) (фамилия, ная под                        | IF SIBULGH"               |
| Pata eliberării<br>ate of issuance<br>ата выдачи                   |                                                                                                                                                                |                                                               | Alimentelor ANENII NOI    |
| 200                                                                |                                                                                                                                                                |                                                               | 01000000                  |
| 1                                                                  |                                                                                                                                                                | S C * 0 0 9                                                   | 5 6 8 5 *                 |

Asigurăm și declarăm pe propria răspunderum
că în perinada a lărir praduselui în passus
întreprinderii noastre, au inst expectate foase
condiții, pateind transgordal, depositărea și
pastrurea produseler rențiante instructări
copie a a lificatului de cort
produse au pun în paredi securitată a affenția NATIONALĂ
vizite credit pes și patein securitată a affenția NATIONALĂ
consuelle torille i pu
capa în zirit.

NATIONALFOOD SAFETY AGENCY

национальное агентство **ПО БЕЗОПАСНОСТИ ПИЩЕВЫХ ПРОДУКТОВ** 