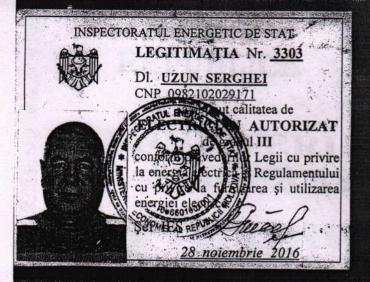

# RTIFICA

de atestare tehnico-profesională

Seria 2018-DLS

Numărul 0111

Eliberat domnului (doamnei): Uzun Serghei

Pentru a activa în calitate de: Diriginte cu executarea lucrărilor specializate și instalațiilor aferente construcțiilor

Domeniile:

- 4. Instalații și rețele electrice.
- 5. Instalații de automatizare.

Exigențele esențiale:

- A rezistență și stabilitate;
- B siguranță în exploatare;
- C siguranță la foc;
- D igienă, sănătatea oamenilor, refacerea și protecția mediului înconjurător;
- E izolație termică, hidrofugă și economie de energie;
- F protecție împotriva zgomotului.

Data eliberării 20 decembrie 2018

Valabil pînă la 20 decembrie 2023

Anatol Usatii

Secretar de Stat

Walabila pînă la 28 noiembrie 2019

Titularul prezentei legitimații are competența pentru executarea lucrărilor de amenajare a instalațiilor electrice cu tensiunea de pînă la 10 kV și puterea <u>nelimitată</u> pe în Republicii Moldova.