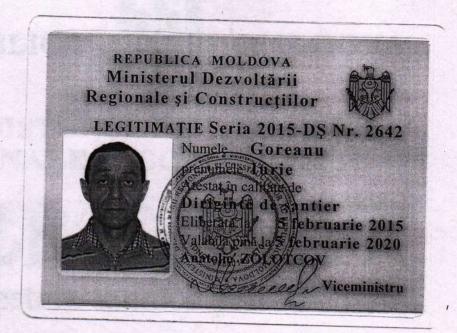

# CERTIFICAT

de atestare tehnico-profesională

Seria 2015-DŞ

Numărul 2642

Eliberat domnului (doamnei): Goreanu Iurie

Pentru a activa în calitate de: Diriginte de șantier

Domeniile:

1. Construcții civile, industriale și agrozootehnice.

## Exigențele esențiale:

A - rezistență și stabilitate;

B - siguranță în exploatare;

C - siguranță la foc;

D - igienă, sănătatea oamenilor, refacefea și protecția mediului înconjurător;

E - izolație termică, hidrofugă și economie de energie;

F - protecție împotriva zgomotului.

Data eliberării 5 februarie 2015

Valabil pînă la 5 februarie 2020

Anatolie ZOLOTCOV

Viceministru

«EDIF.

7. Nick

MARYNO