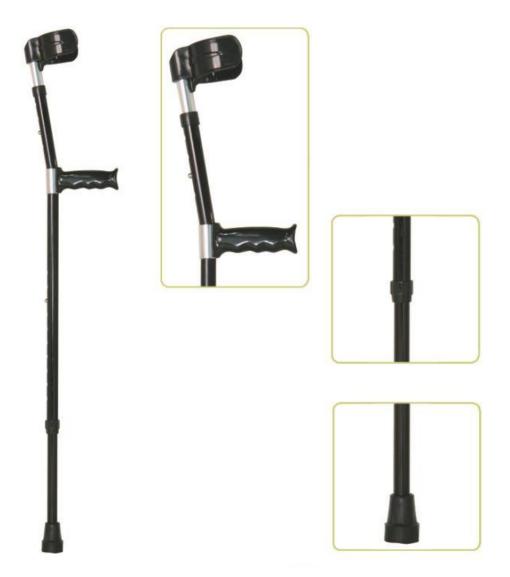

# JL923L

» Lightweight & sturdy extruded aluminum tube with anodized finish

» Surface with stylish color

» The upper tube & lower tube has independently a spring lock pin for adjusting arm cuff & handle height to fit different users. The overall height is from 85-116 cm (arm cuff: 4 levels, handle: 10 levels)

» Ergonomically designed polypropylene arm cuff & handgrip can reduce fatigue & provide more comfortable experience

» Bottom tip is made of anti-slip rubber to reduce the accident of slipping

» Can withstand a weight capacity of 300 lbs.

### Height Adjustable Lightweight Walking Forearm Crutch With Comfortable Handgrip, Black

#### Description

#JL923L is Lightweight forearm crutch that is mainly made with lightweight and sturdy extruded aluminum tube with anodized finish that can withstand a weight capacity of 300 lbs. The upper tube & lower tube has independently a spring lock pin for adjusting arm cuff & handle height to fit different users. The surface is with attractive black, also available in other stylish color. The arm cuff & handgrip are ergonomically designed to reduce fatigue & provide more comfortable experience. The bottom tip is made of anti-slip rubber to reduce the accident of slipping.

#### Features

» Lightweight & sturdy extruded aluminum tube with anodized finish

» Surface with stylish color

» The upper tube & lower tube has independently a spring lock pin for adjusting arm cuff & handle height to fit different users. The overall height is from 85-116 cm (arm cuff: 4 levels, handle: 10 levels)

» Ergonomically designed polypropylene arm cuff & handgrip can reduce fatigue &

provide more comfortable experience

» Bottom tip is made of anti-slip rubber to reduce the accident of slipping

# » Can withstand a weight capacity of 135 kg

| Item No.            | #JL923L              |
|---------------------|----------------------|
| Tube                | Extruded Aluminum    |
| Arm Cuff & Handgrip | P.P. (Polypropylene) |
| Тір                 | Rubber               |
| Overall Height      | 85-116 cm            |
| Dia. Of Upper Tube  | 22 mm                |
| Dia. Of Lower Tube  | 19 mm                |
| Thick. Of Tube Wall | 1.2 mm               |
| Weight Cap.         | 135 kg               |