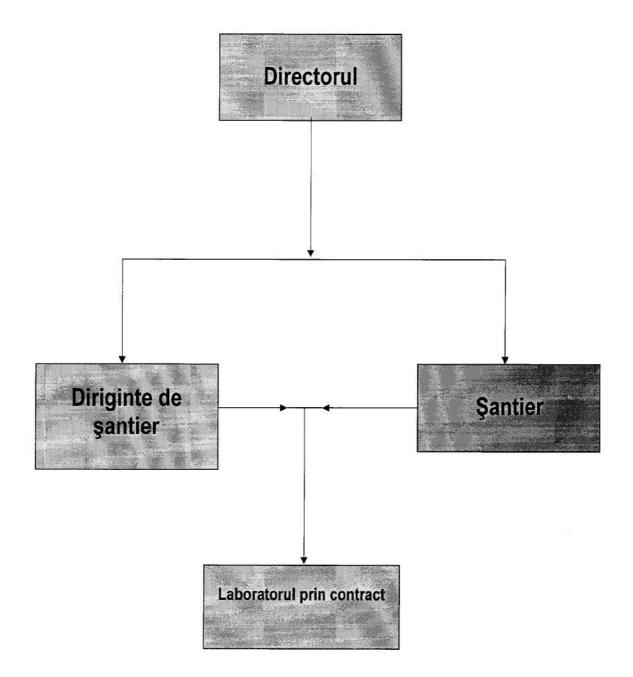

#### 3.4. Organizarea SRL «DEMAVEND»

- 3.4.1. Responsabilitatea principală pentru asigurarea calității lucrărilor în construcție revine Consiliului de Conducere, sub controlul direct al directorului SRL «DEMAVEND».
- 3.4.2. Consiliul de conducere a calității cuprinde reprezentanți din toate compartimentele operaționale și urmărește implementarea politicii în domeniul calității în întreaga organizație.
- 3.4.3. Fiecare angajat al SRL «DEMAVEND» asigură urmărirea supravegherea și auditul lucrărilor în construcție, asigură la moment informațiile pentru compartimentul de asigurare a calității.
- 3.4.4. Structura organizatorică SRL «DEMAVEND» este prezentată în Anexa nr.1.
- 3.4.5. Schema de relații cu beneficiarul, furnizorii și organele superioare este prezentată în Anexa nr.2.
- 3.4.6. Schema compartimentului de asigurare a calității este prezentată în Anexa nr.3.

## Schema organizatorică de asigurare a calității

|           | Numele, pre | enumele Data | Semnăti | ura         |     |
|-----------|-------------|--------------|---------|-------------|-----|
| Întocmit  | D.Nicolaev  | 2.07.04      | 7.      | Actualizare | Ex. |
| Verificat | G.Iasîbaş   | 15.07.04     | £ -     | Data        | Nr. |