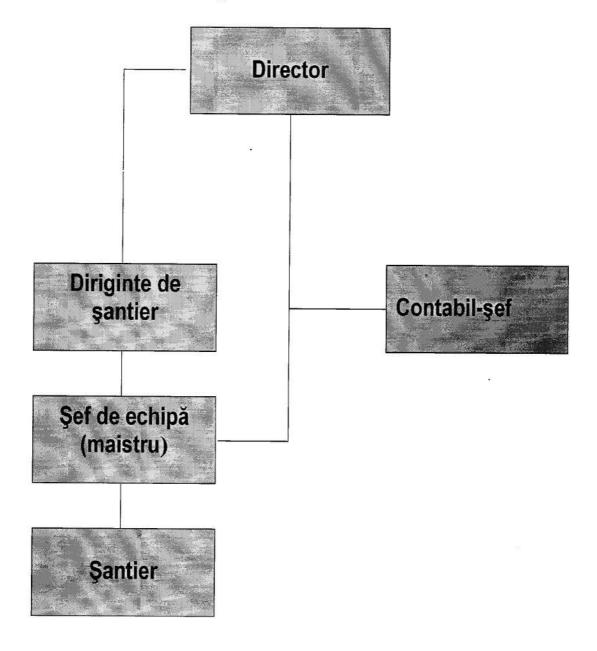

#### 3.4. Organizarea SRL «DEMAVEND»

- 3.4.1. Responsabilitatea principală pentru asigurarea calității lucrărilor în construcție revine Consiliului de Conducere, sub controlul direct al directorului SRL «DEMAVEND».
- 3.4.2. Consiliul de conducere a calității cuprinde reprezentanți din toate compartimentele operaționale și urmărește implementarea politicii în domeniul calității în întreaga organizație.
- 3.4.3. Fiecare angajat al SRL «DEMAVEND» asigură urmărirea supravegherea și auditul lucrărilor în construcție, asigură la moment informațiile pentru compartimentul de asigurare a calității.
- 3.4.4. Structura organizatorică SRL «DEMAVEND» este prezentată în Anexa nr.1.
- 3.4.5. Schema de relații cu beneficiarul, furnizorii și organele superioare este prezentată în Anexa nr.2.
- 3.4.6. Schema compartimentului de asigurare a calității este prezentată în Anexa nr.3.

# Structura organizatorică a SRL «DEMAVEND»

| 12        | Numele, pre | numele Data | Semna | ătura       |     |
|-----------|-------------|-------------|-------|-------------|-----|
| Întocmit  | D.Nicolaev  | 2.07.04     | No T  | Actualizare | Ex. |
| Verificat | G.Iasîbaş   | 15.07.04    | ¢ .   | Data        | Nr. |