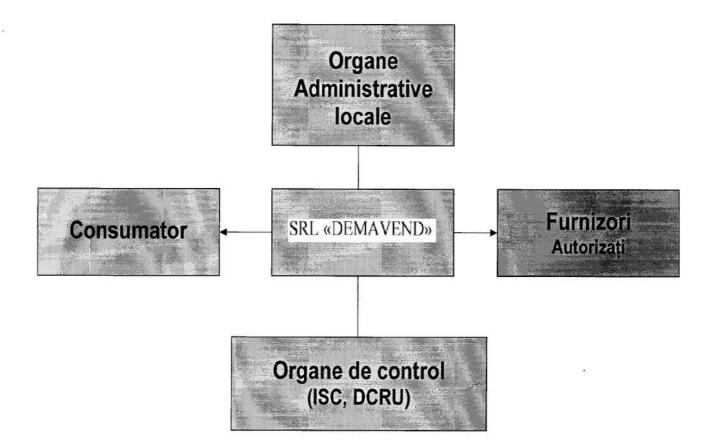

#### 3.4. Organizarea SRL «DEMAVEND»

- 3.4.1. Responsabilitatea principală pentru asigurarea calității lucrărilor în construcție revine Consiliului de Conducere, sub controlul direct al directorului SRL «DEMAVEND».
- 3.4.2. Consiliul de conducere a calității cuprinde reprezentanți din toate compartimentele operaționale și urmărește implementarea politicii în domeniul calității în întreaga organizație.
- 3.4.3. Fiecare angajat al SRL «DEMAVEND» asigură urmărirea supravegherea și auditul lucrărilor în construcție, asigură la moment informațiile pentru compartimentul de asigurare a calității.
- 3.4.4. Structura organizatorică SRL «DEMAVEND» este prezentată în Anexa nr.1.
- 3.4.5. Schema de relații cu beneficiarul, furnizorii și organele superioare este prezentată în Anexa nr.2.
- 3.4.6. Schema compartimentului de asigurare a calității este prezentată în Anexa nr.3.

## Schema de relații a S.A. "TRESOR"

|           | Numele, pre | numele Data | Semnătu | ira         |     |
|-----------|-------------|-------------|---------|-------------|-----|
| Întocmit  | D.Nicolaev  | 2.07.04     | X.F     | Actualizare | Ex. |
| Verificat | G.Iasîbaş   | 15.07.04    | 1       | Data        | Nr. |