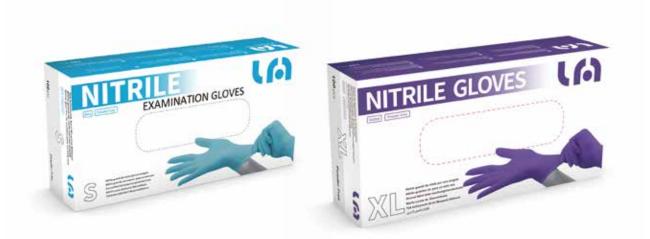

# **NITRILE GLOVES**

—

\_ \_ \_ \_ \_ \_ \_ \_

\_ \_ \_ \_ \_ \_ \_ \_ \_ \_

## **PRODUCT INFORMATION**

| Material                               | 100% Nitrile    |
|----------------------------------------|-----------------|
| Color                                  | Blue, Violet    |
| Cuff length                            | Standard        |
| Glove length(mm/inches) min            | 240mm\9.4inch   |
| Powder content                         | ≤2 mg per glove |
| External glove surface                 | Textured Finger |
| Freedom from holesfInspection level 1) | 1.5 AQL         |
| Tensile strength                       | ≥ 6.0 N         |
| Application Temperature                | <40°C           |

Size

S

M

L

XL

Length(mm)

>240

>240

>240

>240

Width(mm)

 $\leq 80$ 

95±10

 $110 \pm 10$ 

 $\geq 110$ 

#### Medical examination nitrile gloves

Medical examination nitrile gloves are intended to be worn on the hands of healthcare personnel to prevent contamination between patients and examiners. This is a single-use, powderfree, non-sterile device.

#### **FEATURES**

- 1. Excellent mechanical strength provides a high level of hand protection.
- 2. Textured in finger tips for a secure grip.
- 3. Skin irritation&sensitization tested.