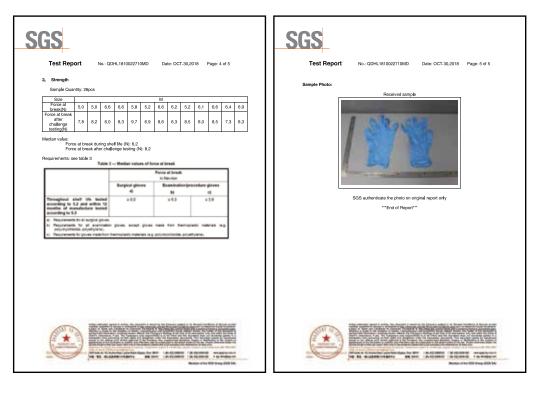

# Certificates –EN420 Test Report

| Toot Poport                                  |                                        |                                                 |                                                  |                                           |
|----------------------------------------------|----------------------------------------|-------------------------------------------------|--------------------------------------------------|-------------------------------------------|
| Test Report                                  | No.: QDHL180                           | 6013408MD                                       | Date: JUL.09,2018                                | Page 1 of 3                               |
| LYNCMED MEDICAL TEC<br>NO.1111, SOUTH HUIHE  | CHNOLOGY (BEIJING)<br>ROAD, CHAOYANG D | CO.,LTD.<br>ISTRICT, BEIJING,                   | CHINA 100020                                     |                                           |
| The following samples we                     | ere submitted and iden                 | tified by/on behalf of                          | the client as:                                   |                                           |
| Name of Product/Item                         | : NITRILE EXAM                         | INATION GLOVES                                  |                                                  |                                           |
| SGS Ref. No.                                 | : SL2180224160                         | 72TX                                            |                                                  |                                           |
| Size<br>Country of Origin                    | : M<br>: CHINA                         |                                                 |                                                  |                                           |
| Test Performed<br>Sample Receiving Date      |                                        | as requested by app                             | licant against:EN 420                            | 0:2003+A1:2009                            |
| Testing Period                               | : JUN.21,2018 T                        | 0 JUL.09,2018                                   |                                                  |                                           |
| Test Result(s)                               | : Unless otherwis<br>sample(s) teste   | e stated the results<br>d. For further details, | shown in this test rep<br>please refer to the fo | ort refer only to the<br>llowing page(s). |
| Summary of test results:                     |                                        |                                                 |                                                  |                                           |
| Chemical tests                               |                                        |                                                 |                                                  |                                           |
| Test item                                    | n                                      | Result                                          | t                                                |                                           |
| pH Value                                     |                                        | Pass                                            |                                                  |                                           |
| EN 420:2003+A1:2009                          |                                        |                                                 |                                                  |                                           |
| Test item                                    | n                                      | Resul                                           |                                                  | Level of performance                      |
| 5.1 & 6.1 Sizing<br>5.2 & 6.2 Dexterity (mm) |                                        | 8                                               |                                                  | - 5                                       |
| SGS-CSTC Standards Teo                       | chnical Services (Oing                 | tao) Co., Ltd.                                  |                                                  |                                           |
| Approved by:                                 |                                        |                                                 |                                                  |                                           |
| 0                                            |                                        |                                                 |                                                  |                                           |
| Thom                                         | -                                      |                                                 |                                                  |                                           |
| 810000                                       |                                        |                                                 |                                                  |                                           |
| Zhou Xinkuan, SK                             |                                        |                                                 |                                                  |                                           |
| Lab Manager                                  |                                        |                                                 |                                                  |                                           |
|                                              |                                        |                                                 |                                                  |                                           |
|                                              |                                        |                                                 |                                                  |                                           |
|                                              |                                        |                                                 |                                                  |                                           |
|                                              |                                        |                                                 |                                                  |                                           |
|                                              |                                        |                                                 |                                                  |                                           |
|                                              |                                        |                                                 |                                                  |                                           |
|                                              |                                        |                                                 |                                                  |                                           |