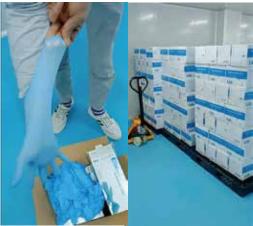

# Package Components

#### **Exterior Package Design**

Specification

LM-NG-01

LM-NG-02

LM-NG-03

LM-NG-04

Inner box size:220×120×63 mm 100PCS

Carton size:330×230×220 mm 1000PCS