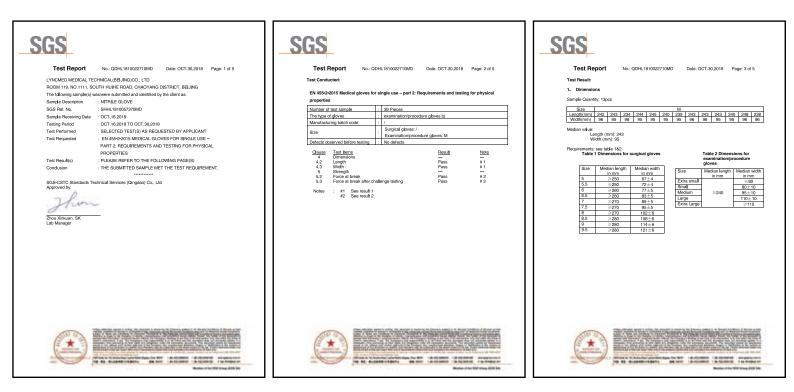

# Certificates –EN420 Test Report

| Toot Poport                                  |                                        |                                                 |                                                  |                                           |
|----------------------------------------------|----------------------------------------|-------------------------------------------------|--------------------------------------------------|-------------------------------------------|
| Test Report                                  | No.: QDHL180                           | 6013408MD                                       | Date: JUL.09,2018                                | Page 1 of 3                               |
| LYNCMED MEDICAL TEC<br>NO.1111, SOUTH HUIHE  | CHNOLOGY (BEIJING)<br>ROAD, CHAOYANG D | CO.,LTD.<br>ISTRICT, BEIJING,                   | CHINA 100020                                     |                                           |
| The following samples we                     | ere submitted and iden                 | tified by/on behalf of                          | the client as:                                   |                                           |
| Name of Product/Item                         | : NITRILE EXAM                         | INATION GLOVES                                  |                                                  |                                           |
| SGS Ref. No.                                 | : SL2180224160                         | 72TX                                            |                                                  |                                           |
| Size<br>Country of Origin                    | : M<br>: CHINA                         |                                                 |                                                  |                                           |
| Test Performed<br>Sample Receiving Date      |                                        | as requested by app                             | licant against:EN 420                            | 0:2003+A1:2009                            |
| Testing Period                               | : JUN.21,2018 T                        | 0 JUL.09,2018                                   |                                                  |                                           |
| Test Result(s)                               | : Unless otherwis<br>sample(s) teste   | e stated the results<br>d. For further details, | shown in this test rep<br>please refer to the fo | ort refer only to the<br>llowing page(s). |
| Summary of test results:                     |                                        |                                                 |                                                  |                                           |
| Chemical tests                               |                                        |                                                 |                                                  |                                           |
| Test item                                    | n                                      | Result                                          | t                                                |                                           |
| pH Value                                     |                                        | Pass                                            |                                                  |                                           |
| EN 420:2003+A1:2009                          |                                        |                                                 |                                                  |                                           |
| Test item                                    | n                                      | Resul                                           |                                                  | Level of performance                      |
| 5.1 & 6.1 Sizing<br>5.2 & 6.2 Dexterity (mm) |                                        | 8                                               |                                                  | - 5                                       |
| SGS-CSTC Standards Teo                       | chnical Services (Oing                 | tao) Co., Ltd.                                  |                                                  |                                           |
| Approved by:                                 |                                        |                                                 |                                                  |                                           |
| 0                                            |                                        |                                                 |                                                  |                                           |
| Thom                                         | -                                      |                                                 |                                                  |                                           |
| 810000                                       |                                        |                                                 |                                                  |                                           |
| Zhou Xinkuan, SK                             |                                        |                                                 |                                                  |                                           |
| Lab Manager                                  |                                        |                                                 |                                                  |                                           |
|                                              |                                        |                                                 |                                                  |                                           |
|                                              |                                        |                                                 |                                                  |                                           |
|                                              |                                        |                                                 |                                                  |                                           |
|                                              |                                        |                                                 |                                                  |                                           |
|                                              |                                        |                                                 |                                                  |                                           |
|                                              |                                        |                                                 |                                                  |                                           |
|                                              |                                        |                                                 |                                                  |                                           |