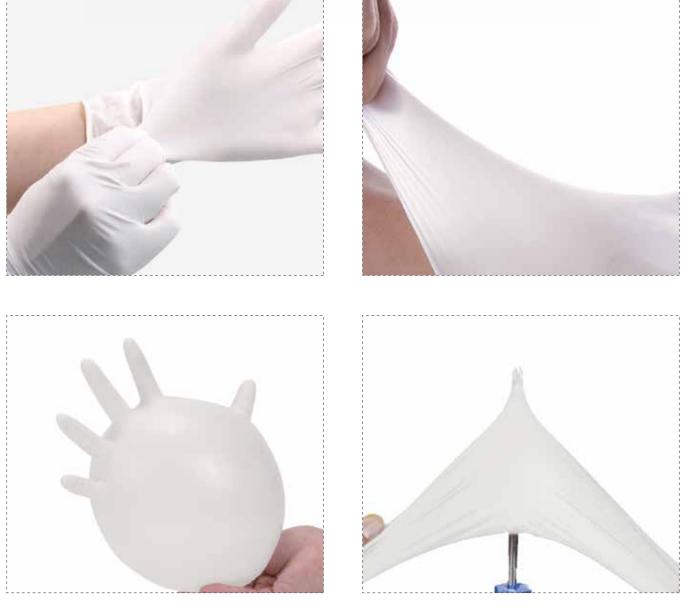

# **Key Features:**

-Outstanding chemical resistance, anti-certain pH, solvent, oil and other corrosive substances to provide good chemical protection. -Good physical properties, good tear resistance, anti-piercing, anti-friction performance.

-Comfortable style, according to ergonomic design glove palm machine bending fingers to wear comfortable, conducive to blood circulation. Does not contain protein, amino compounds and other harmful substances, rarely produce allergies.

-Widely used in electronics factories, medical inspection, food industry, domestic labor, chemicals, aquaculture, glass products and scientific research and other industries.

LyncMed has sales offices across the world including Italy, Spain, Germany, Mexico, American, Portugal and Turkey with additional warehouses in strategically placed locations to support distributions on a global scale.