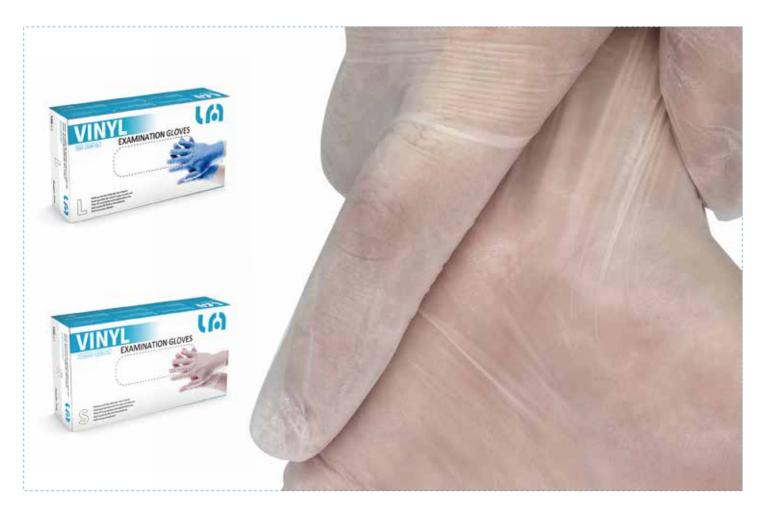

# LATEX GLOVES

\_ \_ \_ \_ \_ \_ \_ \_ \_ \_

**- LyncMed** 

Clear/Blue/Black

\_

\_ \_ \_ \_ \_

\_

LyncMed