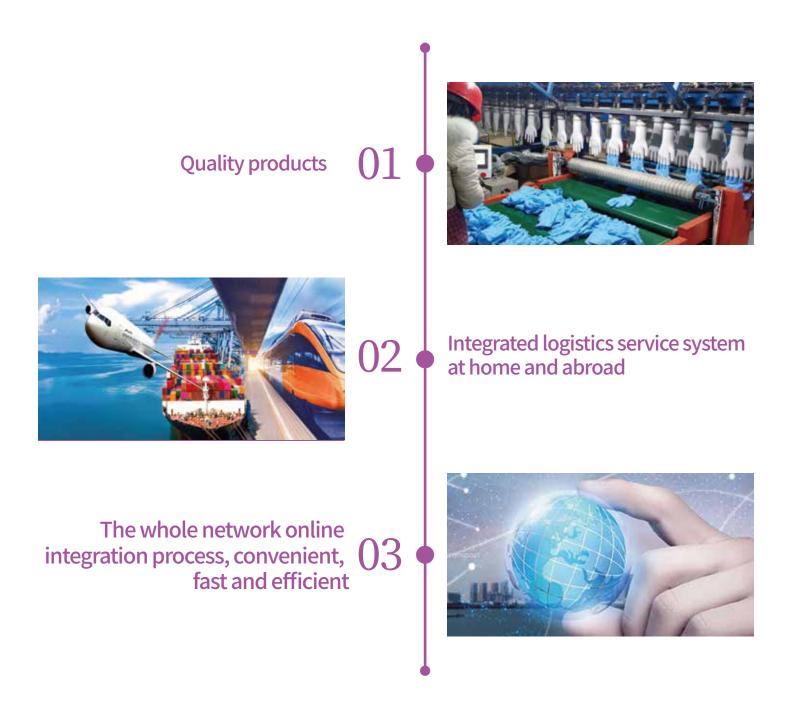

## MARITIME, SHIPPING, RAIL TRANSPORT, TRUCK TRANSPORT

Supply, logistics, post-storage, customs declaration, customs clearance, sea, transportation, last mile delivery, settlement, complete online transactions, and localized European landing teams, with offices, sales teams, and Customer service, warehouse, inventory, give you a convenient and fast experience