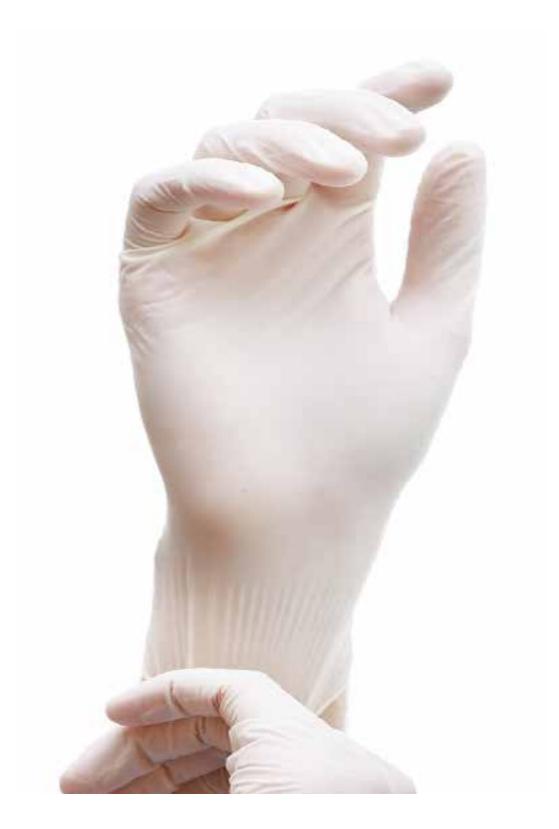

# LATEX GLOVES

\_ \_ \_ \_ \_ \_ \_ \_ \_ \_

**- LyncMed** 

Clear/Blue/Black

\_

\_ \_ \_ \_ \_

\_

LyncMed