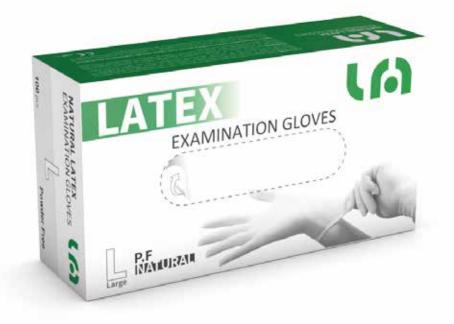

# LATEX GLOVES

\_ \_ \_ \_ \_ \_ \_ \_ \_ \_

**- LyncMed** 

Clear/Blue/Black

\_

\_ \_ \_ \_ \_

\_

LyncMed