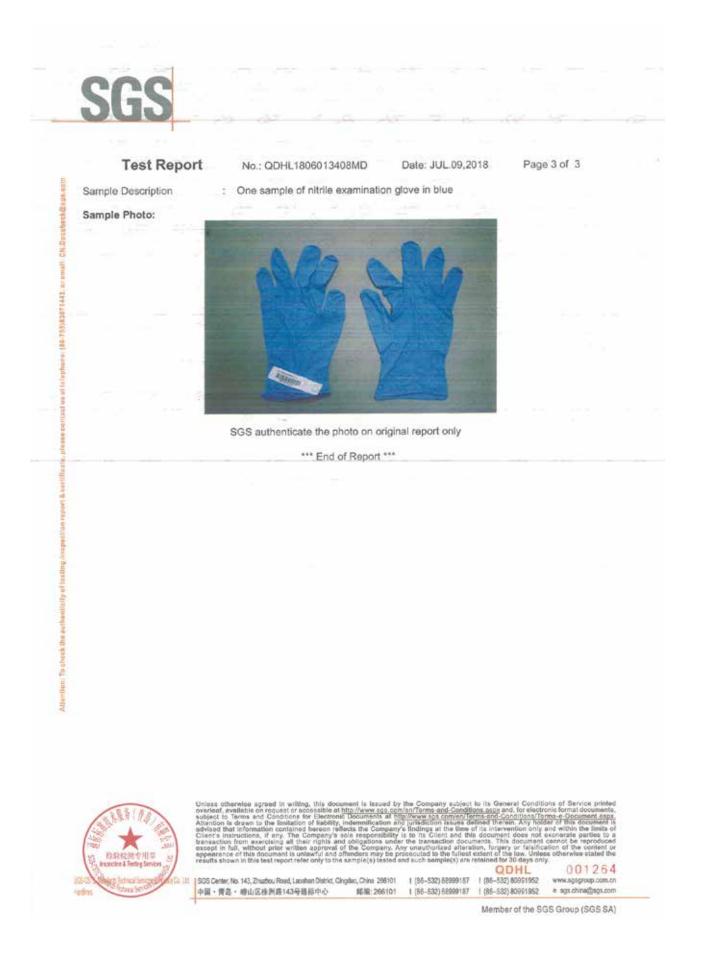

# Certificates –EN420 Test Report

| Toot Poport                                  |                                        |                                                 |                                                  |                                           |
|----------------------------------------------|----------------------------------------|-------------------------------------------------|--------------------------------------------------|-------------------------------------------|
| Test Report                                  | No.: QDHL180                           | 6013408MD                                       | Date: JUL.09,2018                                | Page 1 of 3                               |
| LYNCMED MEDICAL TEC<br>NO.1111, SOUTH HUIHE  | CHNOLOGY (BEIJING)<br>ROAD, CHAOYANG D | CO.,LTD.<br>ISTRICT, BEIJING,                   | CHINA 100020                                     |                                           |
| The following samples we                     | ere submitted and iden                 | tified by/on behalf of                          | the client as:                                   |                                           |
| Name of Product/Item                         | : NITRILE EXAM                         | INATION GLOVES                                  |                                                  |                                           |
| SGS Ref. No.                                 | : SL2180224160                         | 72TX                                            |                                                  |                                           |
| Size<br>Country of Origin                    | : M<br>: CHINA                         |                                                 |                                                  |                                           |
| Test Performed<br>Sample Receiving Date      |                                        | as requested by app                             | licant against:EN 420                            | 0:2003+A1:2009                            |
| Testing Period                               | : JUN.21,2018 T                        | 0 JUL.09,2018                                   |                                                  |                                           |
| Test Result(s)                               | : Unless otherwis<br>sample(s) teste   | e stated the results<br>d. For further details, | shown in this test rep<br>please refer to the fo | ort refer only to the<br>llowing page(s). |
| Summary of test results:                     |                                        |                                                 |                                                  |                                           |
| Chemical tests                               |                                        |                                                 |                                                  |                                           |
| Test item                                    | n                                      | Result                                          | t                                                |                                           |
| pH Value                                     |                                        | Pass                                            |                                                  |                                           |
| EN 420:2003+A1:2009                          |                                        |                                                 |                                                  |                                           |
| Test item                                    | n                                      | Resul                                           |                                                  | Level of performance                      |
| 5.1 & 6.1 Sizing<br>5.2 & 6.2 Dexterity (mm) |                                        | 8                                               |                                                  | - 5                                       |
| SGS-CSTC Standards Teo                       | chnical Services (Oing                 | tao) Co., Ltd.                                  |                                                  |                                           |
| Approved by:                                 |                                        |                                                 |                                                  |                                           |
| 0                                            |                                        |                                                 |                                                  |                                           |
| Thom                                         | -                                      |                                                 |                                                  |                                           |
| 810000                                       |                                        |                                                 |                                                  |                                           |
| Zhou Xinkuan, SK                             |                                        |                                                 |                                                  |                                           |
| Lab Manager                                  |                                        |                                                 |                                                  |                                           |
|                                              |                                        |                                                 |                                                  |                                           |
|                                              |                                        |                                                 |                                                  |                                           |
|                                              |                                        |                                                 |                                                  |                                           |
|                                              |                                        |                                                 |                                                  |                                           |
|                                              |                                        |                                                 |                                                  |                                           |
|                                              |                                        |                                                 |                                                  |                                           |
|                                              |                                        |                                                 |                                                  |                                           |