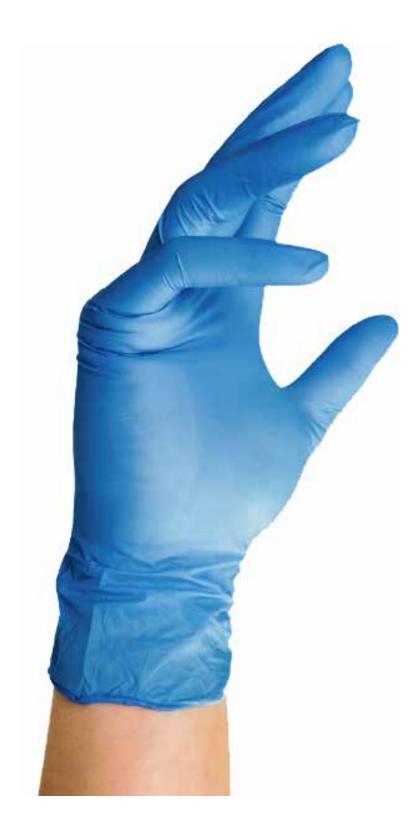

#### Medical examination nitrile gloves

Medical examination nitrile gloves are intended to be worn on the hands of healthcare personnel to prevent contamination between patients and examiners. This is a single-use, powderfree, non-sterile device.

#### **FEATURES**

- 1. Excellent mechanical strength provides a high level of hand protection.
- 2. Textured in finger tips for a secure grip.
- 3. Skin irritation&sensitization tested.