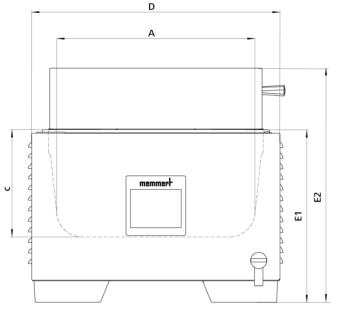

#### **Stainless steel interior**

| Interior                      | Deep-drawn stainless steel tray (stainless steel W.St. 1-4301), without corners and edges for easy cleaning incl. central drain (no disturbing installations) |
|-------------------------------|---------------------------------------------------------------------------------------------------------------------------------------------------------------|
| Dimensions W x H x D in<br>mm | $w_{(A)} \ge h_{(C)} \ge d_{(B)} \ge 267 \ge 200 \ge 207 \text{ mm}$                                                                                          |
| Volume                        | 10                                                                                                                                                            |
| Liquid level min.             | 40 mm                                                                                                                                                         |
| Liquid level max.             | 164 mm                                                                                                                                                        |

#### Textured stainless steel casing

| Dimensions | w <sub>(D)</sub> x h <sub>(E2)</sub> x d <sub>(F)</sub> : 349 x 398 x 289 mm |
|------------|------------------------------------------------------------------------------|
|            |                                                                              |