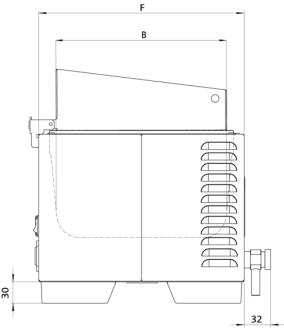

#### **Stainless steel interior**

| Interior                      | Deep-drawn stainless steel tray (stainless steel W.St. 1-4301), without corners and edges for easy cleaning incl. central drain (no disturbing installations) |
|-------------------------------|---------------------------------------------------------------------------------------------------------------------------------------------------------------|
| Dimensions W x H x D in<br>mm | $w_{(A)} \ge h_{(C)} \ge d_{(B)} \ge 267 \ge 200 \ge 207 \text{ mm}$                                                                                          |
| Volume                        | 10                                                                                                                                                            |
| Liquid level min.             | 40 mm                                                                                                                                                         |
| Liquid level max.             | 164 mm                                                                                                                                                        |

#### Textured stainless steel casing

| Dimensions | w <sub>(D)</sub> x h <sub>(E2)</sub> x d <sub>(F)</sub> : 349 x 398 x 289 mm |
|------------|------------------------------------------------------------------------------|
|            |                                                                              |

#### **Ambient conditions**

| Installation         | The vent openings in the left and back side must remain unobstructed. Minimum wall spacing on all sides is 80 mm. The minimum spacing from the top of the bath to the next ceiling is 750 mm. |
|----------------------|-----------------------------------------------------------------------------------------------------------------------------------------------------------------------------------------------|
| Ambient temperature  | +5 °C to +40 °C                                                                                                                                                                               |
| Humidity rh          | max. 80 %, non-condensing                                                                                                                                                                     |
| Overvoltage category | П                                                                                                                                                                                             |
| Pollution degree     | 2                                                                                                                                                                                             |