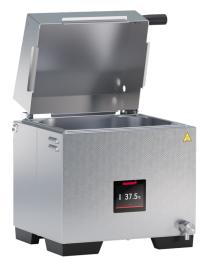

# Waterbath

**WTB11** 

Ideal for the temperature control of ointments, emulsions, samples, plates and nutrient solutions in the laboratory, as well as warm storage and calibration in the industrial segment

## **Control technology**

| Calibration | 2-point calibration                                                             |
|-------------|---------------------------------------------------------------------------------|
| Controller  | intuitive 3.5" colour graphic display with touch screen                         |
| Controller  | digital display of set and actual temperature and of (remaining) programme time |

#### Standard equipment

| Cover        | Stainless steel gable cover                                           |
|--------------|-----------------------------------------------------------------------|
| Drain system | innovative drain system - easy to empty                               |
| Timer        | digital timer from 1 min. up to 99 hours 59 min., visual and acoustic |