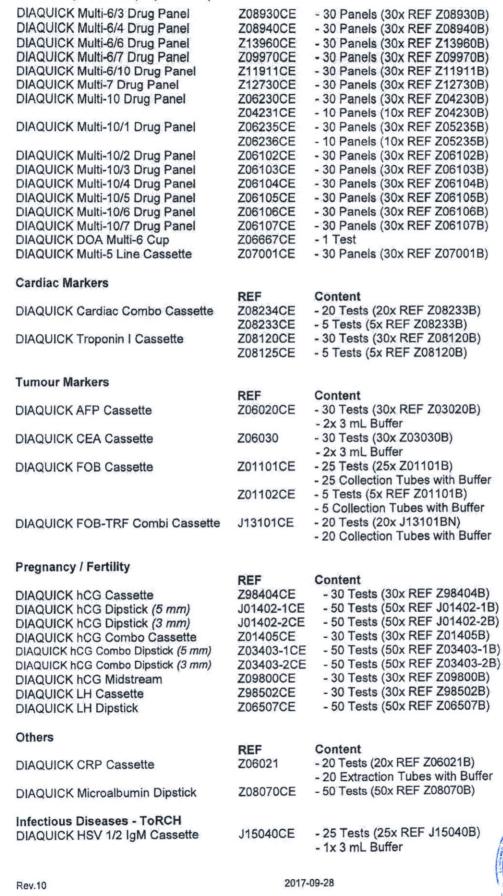

#### URINE STRIPS

| ~ | 4.7         | • |   | _ |
|---|-------------|---|---|---|
|   | tr          |   | n | e |
| 0 | <b>LI</b> : |   | v | 9 |
|   |             |   |   |   |

|                                                                                                                                                                                                                                                                                                                                                                                                                                                                                                                                                                                                                                                                                                                                                                                                                                                                                                                                                                                                                                                                                                                                                                                                                                                                                                                                                                                                                                                                                                                                                                                                                                                                                                                                                                                                                                                                                    | <b>REF</b><br>G04001 | CONT<br>100 strips |  |
|------------------------------------------------------------------------------------------------------------------------------------------------------------------------------------------------------------------------------------------------------------------------------------------------------------------------------------------------------------------------------------------------------------------------------------------------------------------------------------------------------------------------------------------------------------------------------------------------------------------------------------------------------------------------------------------------------------------------------------------------------------------------------------------------------------------------------------------------------------------------------------------------------------------------------------------------------------------------------------------------------------------------------------------------------------------------------------------------------------------------------------------------------------------------------------------------------------------------------------------------------------------------------------------------------------------------------------------------------------------------------------------------------------------------------------------------------------------------------------------------------------------------------------------------------------------------------------------------------------------------------------------------------------------------------------------------------------------------------------------------------------------------------------------------------------------------------------------------------------------------------------|----------------------|--------------------|--|
| Urine Strip 1                                                                                                                                                                                                                                                                                                                                                                                                                                                                                                                                                                                                                                                                                                                                                                                                                                                                                                                                                                                                                                                                                                                                                                                                                                                                                                                                                                                                                                                                                                                                                                                                                                                                                                                                                                                                                                                                      | ವರ್ಷವರ್ಷ ಪ್ರಧಾನದ ಇವೆ |                    |  |
| Urine Strip 2                                                                                                                                                                                                                                                                                                                                                                                                                                                                                                                                                                                                                                                                                                                                                                                                                                                                                                                                                                                                                                                                                                                                                                                                                                                                                                                                                                                                                                                                                                                                                                                                                                                                                                                                                                                                                                                                      | G04002               | 100 strips         |  |
| Urine Strip 2A                                                                                                                                                                                                                                                                                                                                                                                                                                                                                                                                                                                                                                                                                                                                                                                                                                                                                                                                                                                                                                                                                                                                                                                                                                                                                                                                                                                                                                                                                                                                                                                                                                                                                                                                                                                                                                                                     | G04002A              | 50 strips          |  |
| Urine Strip 2MC                                                                                                                                                                                                                                                                                                                                                                                                                                                                                                                                                                                                                                                                                                                                                                                                                                                                                                                                                                                                                                                                                                                                                                                                                                                                                                                                                                                                                                                                                                                                                                                                                                                                                                                                                                                                                                                                    | G11002MC             | 50 strips          |  |
| Urine Strip 3A                                                                                                                                                                                                                                                                                                                                                                                                                                                                                                                                                                                                                                                                                                                                                                                                                                                                                                                                                                                                                                                                                                                                                                                                                                                                                                                                                                                                                                                                                                                                                                                                                                                                                                                                                                                                                                                                     | G135003              | 50 strips          |  |
| Management of a call of the grant of the second s                                                                                                                                                                                                                                                                                                                                                                                                                                                                                                                                                                                                                                                                                                                                                                                                                                                                                    | G04003A              | 100 strips         |  |
| Urine Strip 4                                                                                                                                                                                                                                                                                                                                                                                                                                                                                                                                                                                                                                                                                                                                                                                                                                                                                                                                                                                                                                                                                                                                                                                                                                                                                                                                                                                                                                                                                                                                                                                                                                                                                                                                                                                                                                                                      | G04004               | 100 strips         |  |
| Urine Strip 5                                                                                                                                                                                                                                                                                                                                                                                                                                                                                                                                                                                                                                                                                                                                                                                                                                                                                                                                                                                                                                                                                                                                                                                                                                                                                                                                                                                                                                                                                                                                                                                                                                                                                                                                                                                                                                                                      | G04005               | 50 strips          |  |
| Urine Strip 4SG                                                                                                                                                                                                                                                                                                                                                                                                                                                                                                                                                                                                                                                                                                                                                                                                                                                                                                                                                                                                                                                                                                                                                                                                                                                                                                                                                                                                                                                                                                                                                                                                                                                                                                                                                                                                                                                                    | G04004SG             | 100 strips         |  |
| Urine Strip 8                                                                                                                                                                                                                                                                                                                                                                                                                                                                                                                                                                                                                                                                                                                                                                                                                                                                                                                                                                                                                                                                                                                                                                                                                                                                                                                                                                                                                                                                                                                                                                                                                                                                                                                                                                                                                                                                      | G11008               | 50 strips          |  |
| Urine Strip 9                                                                                                                                                                                                                                                                                                                                                                                                                                                                                                                                                                                                                                                                                                                                                                                                                                                                                                                                                                                                                                                                                                                                                                                                                                                                                                                                                                                                                                                                                                                                                                                                                                                                                                                                                                                                                                                                      | G04009               | 100 strips         |  |
| Urine Strip 10C                                                                                                                                                                                                                                                                                                                                                                                                                                                                                                                                                                                                                                                                                                                                                                                                                                                                                                                                                                                                                                                                                                                                                                                                                                                                                                                                                                                                                                                                                                                                                                                                                                                                                                                                                                                                                                                                    | G13510C              | 50 strips          |  |
| Star 142 States States and a second sec | G04010C              | 100 strips         |  |
|                                                                                                                                                                                                                                                                                                                                                                                                                                                                                                                                                                                                                                                                                                                                                                                                                                                                                                                                                                                                                                                                                                                                                                                                                                                                                                                                                                                                                                                                                                                                                                                                                                                                                                                                                                                                                                                                                    | G11010C              | 150 strips         |  |
| Urine Strip 11                                                                                                                                                                                                                                                                                                                                                                                                                                                                                                                                                                                                                                                                                                                                                                                                                                                                                                                                                                                                                                                                                                                                                                                                                                                                                                                                                                                                                                                                                                                                                                                                                                                                                                                                                                                                                                                                     | G04011               | 100 strips         |  |
|                                                                                                                                                                                                                                                                                                                                                                                                                                                                                                                                                                                                                                                                                                                                                                                                                                                                                                                                                                                                                                                                                                                                                                                                                                                                                                                                                                                                                                                                                                                                                                                                                                                                                                                                                                                                                                                                                    | G11011               | 150 strips         |  |
| Strips with Mesh Technology                                                                                                                                                                                                                                                                                                                                                                                                                                                                                                                                                                                                                                                                                                                                                                                                                                                                                                                                                                                                                                                                                                                                                                                                                                                                                                                                                                                                                                                                                                                                                                                                                                                                                                                                                                                                                                                        | REF                  | CONT               |  |
| Urine Strip 10ME                                                                                                                                                                                                                                                                                                                                                                                                                                                                                                                                                                                                                                                                                                                                                                                                                                                                                                                                                                                                                                                                                                                                                                                                                                                                                                                                                                                                                                                                                                                                                                                                                                                                                                                                                                                                                                                                   | Z10010ME/BOX         | 100 strips         |  |
| Urine Controls                                                                                                                                                                                                                                                                                                                                                                                                                                                                                                                                                                                                                                                                                                                                                                                                                                                                                                                                                                                                                                                                                                                                                                                                                                                                                                                                                                                                                                                                                                                                                                                                                                                                                                                                                                                                                                                                     | REF                  | CONT               |  |
| Urine Comby Control<br>urine strip & analyser control (pos & neg)                                                                                                                                                                                                                                                                                                                                                                                                                                                                                                                                                                                                                                                                                                                                                                                                                                                                                                                                                                                                                                                                                                                                                                                                                                                                                                                                                                                                                                                                                                                                                                                                                                                                                                                                                                                                                  | 798001               | 2x12 mL            |  |