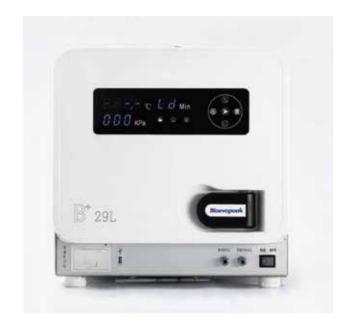

## STB-B29-3A

## **Specification**

| Model        | STB-B29-3A        |
|--------------|-------------------|
| Power        | 2000W             |
| Voltage      | 220V/110V         |
| Frequency    | 50/60Hz           |
| Capacity     | 29L               |
| Unit Size    | 660 x 470 x 480mm |
| Packing Size | 790 x 600 x 680mm |
| Chamber Size | 273 x 500mm       |
| N·W          | 63kg              |
| G·W          | 77kg              |