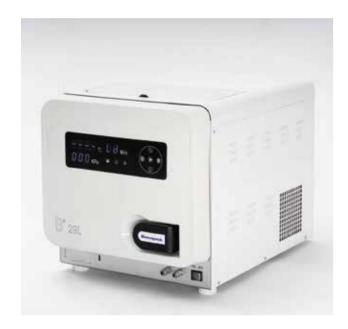

## STB-B29-3A

## **Specification**

| Model        | STB-B29-3A        |
|--------------|-------------------|
| Power        | 2000W             |
| Voltage      | 220V/110V         |
| Frequency    | 50/60Hz           |
| Capacity     | 29L               |
| Unit Size    | 660 x 470 x 480mm |
| Packing Size | 790 x 600 x 680mm |
| Chamber Size | 273 x 500mm       |
| N·W          | 63kg              |
| G·W          | 77kg              |