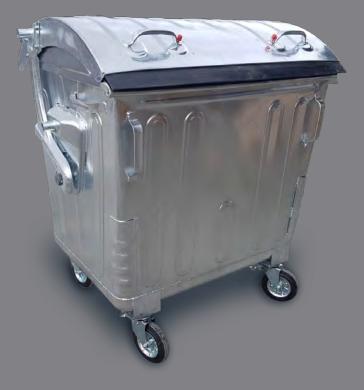

## Hot Dip Galvanized Steel Container, with Dome Lid. Capacity: 1100 Liters Type: MSD 1100

## Technical Data

- Manufactured from high quality (DC01), deep pressed steel, of appropriate design, to ensure stability and resistance to mechanical stresses.

- Hot dip galvanized, for maximum protection against corrosion.
- Conical shape for ease of discharge.
- Fitted with enough handles, to ensure safe and easy movement.
- Vandal and fire resistant.