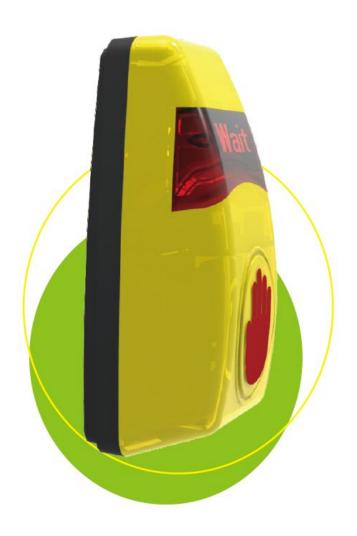

## SPPB-4S

## PEDESTRIAN BUTTON

The housing is made of **polycarbonate**, which is self-extinguishing, impact resistant and retains its mechanical properties over a wide temperature range. Polycarbonate is also highly resistant to chemicals such as gasoline, lubricants and alkaline hydrocarbons. These features make the button extremely resistant to environmental conditions as well as vandalism.

## GENERAL

- · protection class II
- supply voltage 24 V DC
- degree of protection IP 55
- housing color yellow RAL 1007
- operating temperature -40°C to +70°C
- · polycarbonate Makralon

- "TOUCH" red hand symbol
- "WAIT" inscription made in LED technology
- direction arrow can be installed on the top or bottom