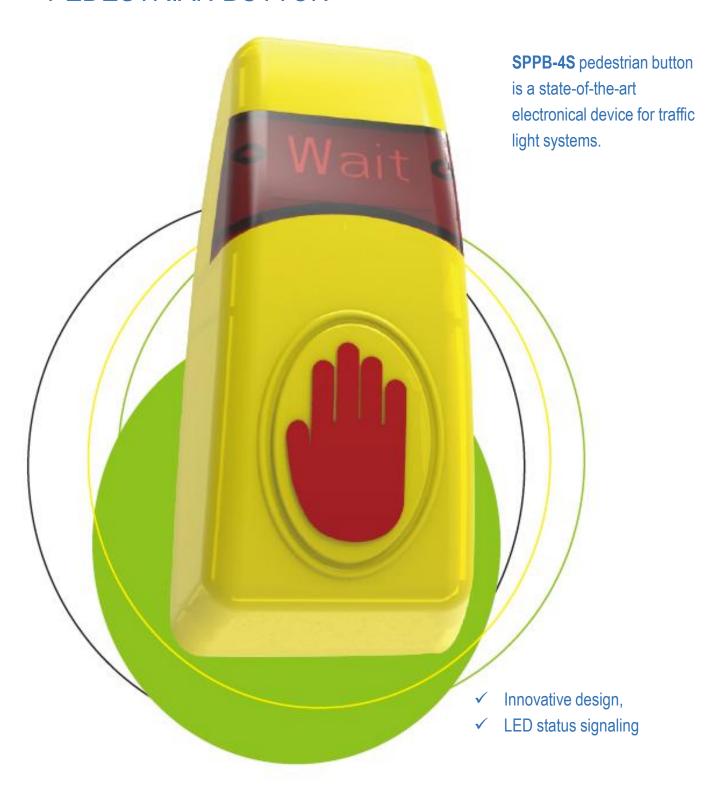

## SPPB-4S

## PEDESTRIAN BUTTON

The housing is made of **polycarbonate**, which is self-extinguishing, impact resistant and retains its mechanical properties over a wide temperature range. Polycarbonate is also highly resistant to chemicals such as gasoline, lubricants and alkaline hydrocarbons. These features make the button extremely resistant to environmental conditions as well as vandalism.

## GENERAL

- · protection class II
- supply voltage 24 V DC
- degree of protection IP 55
- housing color yellow RAL 1007
- operating temperature -40°C to +70°C
- · polycarbonate Makralon

- "TOUCH" red hand symbol
- "WAIT" inscription made in LED technology
- direction arrow can be installed on the top or bottom