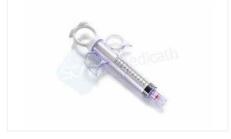

#### **ANGIOGRAPHIC SYRINGE ACCESSORIES**

| Connecting tubing(300PSI) |                                                       |            |        |        |
|---------------------------|-------------------------------------------------------|------------|--------|--------|
| Product No.               | Description                                           | Length(cm) | ID(mm) | OD(mm) |
| 42.02.90000               | Y tube with two check valves                          | 150        | 1.8    | 3.6    |
| 42.02.90001               | Coiled tube                                           | 150        | 1.6    | 3      |
| 42.02.90002               | Y tube with two check valves                          | 250        | 1.8    | 3.6    |
| 42.02.90003               | Y tube with one check valve                           | 150        | 1.8    | 3.6    |
| 42.02.90004               | Y tube with one check valve                           | 250        | 1.8    | 3.6    |
| 42.02.90005               | Double infusion line with two check valves            | 150        | 2.8    | 4      |
| 42.02.90006               | Straight tube                                         | 150        | 1.6    | 3      |
| 42.02.90007               | Straight tube                                         | 20         | 1.6    | 3      |
| 42.02.90008               | Straight tube with two male check valves              | 150        | 1.8    | 3.6    |
| 42.02.90009               | Straight tube with two male check valves              | 250        | 1.8    | 3.6    |
| 42.02.90010               | Coiled tube                                           | 150        | 1.8    | 3.6    |
| 42.02.90011               | Straight tube with one needless adapter and spike     | 25         | 1.8    | 3.6    |
| 42.02.90012               | Y tube with two check valves                          | 15         | 1.8    | 3.6    |
| 42.02.90013               | Coiled tube                                           | 50         | 1.6    | 3      |
| 42.02.90014               | Coiled tube                                           | 100        | 1.6    | 3      |
| 42.02.90015               | Straight tube with one check valve                    | 12         | 1.8    | 3.6    |
| 42.02.90016               | T tube with one coild tube 150cm and 100cm spike tube | 150        | 1.8    | 3.6    |