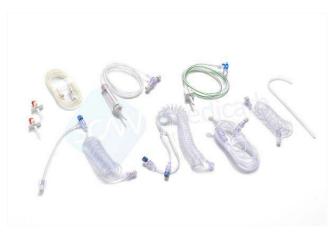

## **Connecting Tubings**

ANGIOGRAPHIC SYRINGE ACCESSORIES

Send Inquiry

#### **ANGIOGRAPHIC SYRINGE ACCESSORIES**

| Connecting tubing(300PSI) |                                                       |            |        |        |
|---------------------------|-------------------------------------------------------|------------|--------|--------|
| Product No.               | Description                                           | Length(cm) | ID(mm) | OD(mm) |
| 42.02.90000               | Y tube with two check valves                          | 150        | 1.8    | 3.6    |
| 42.02.90001               | Coiled tube                                           | 150        | 1.6    | 3      |
| 42.02.90002               | Y tube with two check valves                          | 250        | 1.8    | 3.6    |
| 42.02.90003               | Y tube with one check valve                           | 150        | 1.8    | 3.6    |
| 42.02.90004               | Y tube with one check valve                           | 250        | 1.8    | 3.6    |
| 42.02.90005               | Double infusion line with two check valves            | 150        | 2.8    | 4      |
| 42.02.90006               | Straight tube                                         | 150        | 1.6    | 3      |
| 42.02.90007               | Straight tube                                         | 20         | 1.6    | 3      |
| 42.02.90008               | Straight tube with two male check valves              | 150        | 1.8    | 3.6    |
| 42.02.90009               | Straight tube with two male check valves              | 250        | 1.8    | 3.6    |
| 42.02.90010               | Coiled tube                                           | 150        | 1.8    | 3.6    |
| 42.02.90011               | Straight tube with one needless adapter and spike     | 25         | 1.8    | 3.6    |
| 42.02.90012               | Y tube with two check valves                          | 15         | 1.8    | 3.6    |
| 42.02.90013               | Coiled tube                                           | 50         | 1.6    | 3      |
| 42.02.90014               | Coiled tube                                           | 100        | 1.6    | 3      |
| 42.02.90015               | Straight tube with one check valve                    | 12         | 1.8    | 3.6    |
| 42.02.90016               | T tube with one coild tube 150cm and 100cm spike tube | 150        | 1.8    | 3.6    |