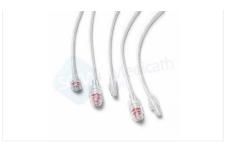

#### **ANGIOGRAPHIC SYRINGE ACCESSORIES**

| Connecting tubing(300PSI) |                                                       |            |        |        |
|---------------------------|-------------------------------------------------------|------------|--------|--------|
| Product No.               | Description                                           | Length(cm) | ID(mm) | OD(mm) |
| 42.02.90000               | Y tube with two check valves                          | 150        | 1.8    | 3.6    |
| 42.02.90001               | Coiled tube                                           | 150        | 1.6    | 3      |
| 42.02.90002               | Y tube with two check valves                          | 250        | 1.8    | 3.6    |
| 42.02.90003               | Y tube with one check valve                           | 150        | 1.8    | 3.6    |
| 42.02.90004               | Y tube with one check valve                           | 250        | 1.8    | 3.6    |
| 42.02.90005               | Double infusion line with two check valves            | 150        | 2.8    | 4      |
| 42.02.90006               | Straight tube                                         | 150        | 1.6    | 3      |
| 42.02.90007               | Straight tube                                         | 20         | 1.6    | 3      |
| 42.02.90008               | Straight tube with two male check valves              | 150        | 1.8    | 3.6    |
| 42.02.90009               | Straight tube with two male check valves              | 250        | 1.8    | 3.6    |
| 42.02.90010               | Coiled tube                                           | 150        | 1.8    | 3.6    |
| 42.02.90011               | Straight tube with one needless adapter and spike     | 25         | 1.8    | 3.6    |
| 42.02.90012               | Y tube with two check valves                          | 15         | 1.8    | 3.6    |
| 42.02.90013               | Coiled tube                                           | 50         | 1.6    | 3      |
| 42.02.90014               | Coiled tube                                           | 100        | 1.6    | 3      |
| 42.02.90015               | Straight tube with one check valve                    | 12         | 1.8    | 3.6    |
| 42.02.90016               | T tube with one coild tube 150cm and 100cm spike tube | 150        | 1.8    | 3.6    |