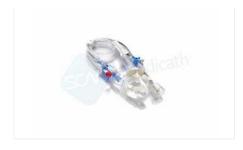

#### **ANGIOGRAPHIC SYRINGE ACCESSORIES**

| Connecting tubing(300PSI) |                                                       |            |        |        |
|---------------------------|-------------------------------------------------------|------------|--------|--------|
| Product No.               | Description                                           | Length(cm) | ID(mm) | OD(mm) |
| 42.02.90000               | Y tube with two check valves                          | 150        | 1.8    | 3.6    |
| 42.02.90001               | Coiled tube                                           | 150        | 1.6    | 3      |
| 42.02.90002               | Y tube with two check valves                          | 250        | 1.8    | 3.6    |
| 42.02.90003               | Y tube with one check valve                           | 150        | 1.8    | 3.6    |
| 42.02.90004               | Y tube with one check valve                           | 250        | 1.8    | 3.6    |
| 42.02.90005               | Double infusion line with two check valves            | 150        | 2.8    | 4      |
| 42.02.90006               | Straight tube                                         | 150        | 1.6    | 3      |
| 42.02.90007               | Straight tube                                         | 20         | 1.6    | 3      |
| 42.02.90008               | Straight tube with two male check valves              | 150        | 1.8    | 3.6    |
| 42.02.90009               | Straight tube with two male check valves              | 250        | 1.8    | 3.6    |
| 42.02.90010               | Coiled tube                                           | 150        | 1.8    | 3.6    |
| 42.02.90011               | Straight tube with one needless adapter and spike     | 25         | 1.8    | 3.6    |
| 42.02.90012               | Y tube with two check valves                          | 15         | 1.8    | 3.6    |
| 42.02.90013               | Coiled tube                                           | 50         | 1.6    | 3      |
| 42.02.90014               | Coiled tube                                           | 100        | 1.6    | 3      |
| 42.02.90015               | Straight tube with one check valve                    | 12         | 1.8    | 3.6    |
| 42.02.90016               | T tube with one coild tube 150cm and 100cm spike tube | 150        | 1.8    | 3.6    |