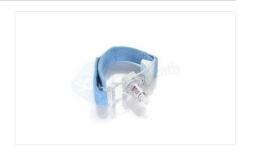

#### **ANGIOGRAPHIC SYRINGE ACCESSORIES**

| Connecting tubing(300PSI) |                                                       |            |        |        |
|---------------------------|-------------------------------------------------------|------------|--------|--------|
| Product No.               | Description                                           | Length(cm) | ID(mm) | OD(mm) |
| 42.02.90000               | Y tube with two check valves                          | 150        | 1.8    | 3.6    |
| 42.02.90001               | Coiled tube                                           | 150        | 1.6    | 3      |
| 42.02.90002               | Y tube with two check valves                          | 250        | 1.8    | 3.6    |
| 42.02.90003               | Y tube with one check valve                           | 150        | 1.8    | 3.6    |
| 42.02.90004               | Y tube with one check valve                           | 250        | 1.8    | 3.6    |
| 42.02.90005               | Double infusion line with two check valves            | 150        | 2.8    | 4      |
| 42.02.90006               | Straight tube                                         | 150        | 1.6    | 3      |
| 42.02.90007               | Straight tube                                         | 20         | 1.6    | 3      |
| 42.02.90008               | Straight tube with two male check valves              | 150        | 1.8    | 3.6    |
| 42.02.90009               | Straight tube with two male check valves              | 250        | 1.8    | 3.6    |
| 42.02.90010               | Coiled tube                                           | 150        | 1.8    | 3.6    |
| 42.02.90011               | Straight tube with one needless adapter and spike     | 25         | 1.8    | 3.6    |
| 42.02.90012               | Y tube with two check valves                          | 15         | 1.8    | 3.6    |
| 42.02.90013               | Coiled tube                                           | 50         | 1.6    | 3      |
| 42.02.90014               | Coiled tube                                           | 100        | 1.6    | 3      |
| 42.02.90015               | Straight tube with one check valve                    | 12         | 1.8    | 3.6    |
| 42.02.90016               | T tube with one coild tube 150cm and 100cm spike tube | 150        | 1.8    | 3.6    |