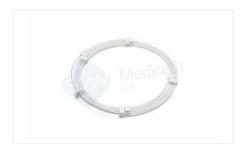

## **Connecting Tubings**

ANGIOGRAPHIC SYRINGE ACCESSORIES

Send Inquiry

#### **ANGIOGRAPHIC SYRINGE ACCESSORIES**

| Connecting tubing(300PSI) |                                                       |            |        |        |
|---------------------------|-------------------------------------------------------|------------|--------|--------|
| Product No.               | Description                                           | Length(cm) | ID(mm) | OD(mm) |
| 42.02.90000               | Y tube with two check valves                          | 150        | 1.8    | 3.6    |
| 42.02.90001               | Coiled tube                                           | 150        | 1.6    | 3      |
| 42.02.90002               | Y tube with two check valves                          | 250        | 1.8    | 3.6    |
| 42.02.90003               | Y tube with one check valve                           | 150        | 1.8    | 3.6    |
| 42.02.90004               | Y tube with one check valve                           | 250        | 1.8    | 3.6    |
| 42.02.90005               | Double infusion line with two check valves            | 150        | 2.8    | 4      |
| 42.02.90006               | Straight tube                                         | 150        | 1.6    | 3      |
| 42.02.90007               | Straight tube                                         | 20         | 1.6    | 3      |
| 42.02.90008               | Straight tube with two male check valves              | 150        | 1.8    | 3.6    |
| 42.02.90009               | Straight tube with two male check valves              | 250        | 1.8    | 3.6    |
| 42.02.90010               | Coiled tube                                           | 150        | 1.8    | 3.6    |
| 42.02.90011               | Straight tube with one needless adapter and spike     | 25         | 1.8    | 3.6    |
| 42.02.90012               | Y tube with two check valves                          | 15         | 1.8    | 3.6    |
| 42.02.90013               | Coiled tube                                           | 50         | 1.6    | 3      |
| 42.02.90014               | Coiled tube                                           | 100        | 1.6    | 3      |
| 42.02.90015               | Straight tube with one check valve                    | 12         | 1.8    | 3.6    |
| 42.02.90016               | T tube with one coild tube 150cm and 100cm spike tube | 150        | 1.8    | 3.6    |