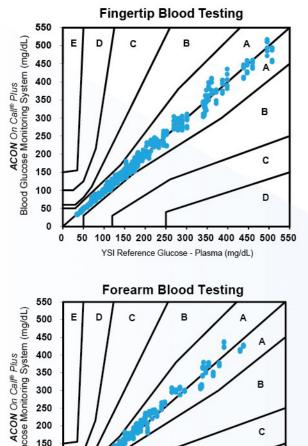

| Clinical Trial -    | onsensus Error Grid Ana<br>Fingertip Capillary Bloo<br>Jus Blood Glucose Monit | d, by Technican      |
|---------------------|--------------------------------------------------------------------------------|----------------------|
| System Accuracy Res | sults for Glucose Concer                                                       | ntration ≥ 100 mg/dL |
| Within ±5%          | Within ±10%                                                                    | Within ±15%          |
| 290 / 462 (62.8%)   | 432 / 462 (93.5%)                                                              | 462 / 462 (100.0%)   |
| System Accuracy Re  | sults for Glucose Conce                                                        | ntration <100 mg/dL  |
| Within ±5 mg/dL     | Within ±10 mg/dL                                                               | Within ±15 mg/dL     |
| 145 / 198 (73.2%)   | 193 / 198 (97.5%)                                                              | 198 / 198 (100.0%)   |
|                     | Results for both Gluco<br>00 mg/dL and < 100 mg                                |                      |
| v                   | Vithin ±15% or ±15 mg/o                                                        | dL                   |
|                     | 658 / 660 (99.7%)                                                              |                      |