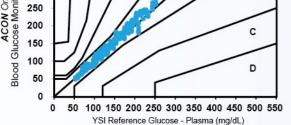

| Clinical Trial      | onsensus Error Grid Ana<br>- Forearm Capillary Bloo<br><i>lus</i> Blood Glucose Monit | d, by Technican      |
|---------------------|---------------------------------------------------------------------------------------|----------------------|
| System Accuracy Res | sults for Glucose Concer                                                              | ntration ≥ 100 mg/dL |
| Within ± 5%         | Within ± 10%                                                                          | Within ± 15%         |
| 202 / 444 (45.5%)   | 375 / 444 (84.5%)                                                                     | 440 / 444 (99.1%)    |
| System Accuracy Re  | sults for Glucose Conce                                                               | ntration <100 mg/dL  |
| Within ±5 mg/dL     | Within ±10 mg/dL                                                                      | Within ±15 mg/dL     |
| 110 / 168 (65.5%)   | 154 / 168 (91.7%)                                                                     | 168 / 168 (100.0%)   |
|                     | Results for both Glucos<br>00 mg/dL and < 100 mg                                      |                      |
| V                   | /ithin ±15% or ±15 mg/o                                                               | ΊL                   |
|                     | 608 / 612 (99.3%)                                                                     |                      |