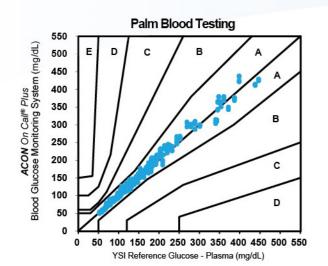

| Clinical Tria       | onsensus Error Grid Ana<br>Il - Palm Capillary Blood,<br>Jus Blood Glucose Monit | by Technican         |
|---------------------|----------------------------------------------------------------------------------|----------------------|
| System Accuracy Res | sults for Glucose Concer                                                         | ntration ≥ 100 mg/dL |
| Within ±5%          | Within ±10%                                                                      | Within ±15%          |
| 219 / 444 (49.3%)   | 395 / 444 (89.0%)                                                                | 441 / 444 (99.3%)    |
| System Accuracy Re  | sults for Glucose Conce                                                          | ntration < 100 mg/dL |
| Within ±5 mg/dL     | Within ±10 mg/dL                                                                 | Within ±15 mg/dL     |
| 130 / 168 (77.4%)   | 166 / 168 (98.8%)                                                                | 168 / 168 (100.0%)   |
|                     | Results for both Glucos<br>00 mg/dL and < 100 mg                                 |                      |
| V                   | Vithin ±15% or ±15 mg/o                                                          | dL                   |
|                     | 609 / 612 (99.5%)                                                                |                      |