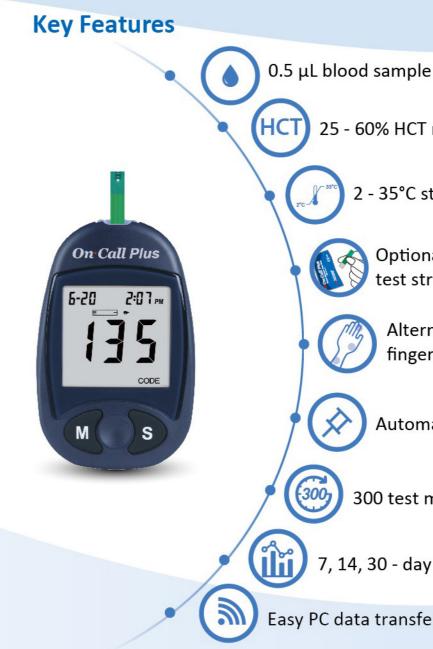

• 0.5 µL Blood Sample

Accurate & Reliable Results

Delivers Value and Quality

- 25 60% HCT Range
- US 510(k) & CE

On Call Plus

2:07 ....

6-20

**On Call Plus Blood Glucose Monitoring System** 

## **Authority Certificate**

CE certificate

USFDA CFG certificate

25 - 60% HCT range

2 - 35°C strip storage temperature

Optional individually packaged test strips available

Alternative testing sites including fingertip, forearm and palm

Automatic detection of insufficient sample

300 test memory with date and time

7, 14, 30 - day averages calculation

Easy PC data transfer and smart App data analysis

| CombCom                                                                                                       | 1996 30-1                                                                                                                                                                                                                                                                                                                                                                                                                                                                                                                                                                                                                                                                                                                                                                                                                                                                                                                                                                                                                                                                                                                                                                                                                                                                                                                                                                                                                                                                                                                                                                                                                                                                                                                                                                                                                                                                                                                                                                                                                                                                                                                      | Restor Andreas Annual<br>Marine Saven Annua<br>Marine Saven Annual<br>Marine Saven Annual                   |
|---------------------------------------------------------------------------------------------------------------|--------------------------------------------------------------------------------------------------------------------------------------------------------------------------------------------------------------------------------------------------------------------------------------------------------------------------------------------------------------------------------------------------------------------------------------------------------------------------------------------------------------------------------------------------------------------------------------------------------------------------------------------------------------------------------------------------------------------------------------------------------------------------------------------------------------------------------------------------------------------------------------------------------------------------------------------------------------------------------------------------------------------------------------------------------------------------------------------------------------------------------------------------------------------------------------------------------------------------------------------------------------------------------------------------------------------------------------------------------------------------------------------------------------------------------------------------------------------------------------------------------------------------------------------------------------------------------------------------------------------------------------------------------------------------------------------------------------------------------------------------------------------------------------------------------------------------------------------------------------------------------------------------------------------------------------------------------------------------------------------------------------------------------------------------------------------------------------------------------------------------------|-------------------------------------------------------------------------------------------------------------|
| Charles Terin Lima                                                                                            | 48                                                                                                                                                                                                                                                                                                                                                                                                                                                                                                                                                                                                                                                                                                                                                                                                                                                                                                                                                                                                                                                                                                                                                                                                                                                                                                                                                                                                                                                                                                                                                                                                                                                                                                                                                                                                                                                                                                                                                                                                                                                                                                                             | - la ter des internet will                                                                                  |
| -WORE-                                                                                                        |                                                                                                                                                                                                                                                                                                                                                                                                                                                                                                                                                                                                                                                                                                                                                                                                                                                                                                                                                                                                                                                                                                                                                                                                                                                                                                                                                                                                                                                                                                                                                                                                                                                                                                                                                                                                                                                                                                                                                                                                                                                                                                                                | +Luco matc-                                                                                                 |
| Livere Number                                                                                                 | 12749                                                                                                                                                                                                                                                                                                                                                                                                                                                                                                                                                                                                                                                                                                                                                                                                                                                                                                                                                                                                                                                                                                                                                                                                                                                                                                                                                                                                                                                                                                                                                                                                                                                                                                                                                                                                                                                                                                                                                                                                                                                                                                                          | No discretegence.                                                                                           |
| form inner Drever                                                                                             | 299311-024                                                                                                                                                                                                                                                                                                                                                                                                                                                                                                                                                                                                                                                                                                                                                                                                                                                                                                                                                                                                                                                                                                                                                                                                                                                                                                                                                                                                                                                                                                                                                                                                                                                                                                                                                                                                                                                                                                                                                                                                                                                                                                                     | Promote data as addressed                                                                                   |
| Amounted Same                                                                                                 | 51060_02                                                                                                                                                                                                                                                                                                                                                                                                                                                                                                                                                                                                                                                                                                                                                                                                                                                                                                                                                                                                                                                                                                                                                                                                                                                                                                                                                                                                                                                                                                                                                                                                                                                                                                                                                                                                                                                                                                                                                                                                                                                                                                                       | But is adjusted.                                                                                            |
|                                                                                                               | who Disco Classe ale R                                                                                                                                                                                                                                                                                                                                                                                                                                                                                                                                                                                                                                                                                                                                                                                                                                                                                                                                                                                                                                                                                                                                                                                                                                                                                                                                                                                                                                                                                                                                                                                                                                                                                                                                                                                                                                                                                                                                                                                                                                                                                                         | formation 2                                                                                                 |
| The Discover is the order to conside<br>Mode and Deriver Propositions, Pro-<br>ter for Tallwaley works Low or | nika 32 ak                                                                                                                                                                                                                                                                                                                                                                                                                                                                                                                                                                                                                                                                                                                                                                                                                                                                                                                                                                                                                                                                                                                                                                                                                                                                                                                                                                                                                                                                                                                                                                                                                                                                                                                                                                                                                                                                                                                                                                                                                                                                                                                     | nense forzogisze er skriet in odz<br>v Lie V. 2: Oglennet in br. Incomer<br>krieger försteller födet strett |
| -                                                                                                             | were Knochten is R                                                                                                                                                                                                                                                                                                                                                                                                                                                                                                                                                                                                                                                                                                                                                                                                                                                                                                                                                                                                                                                                                                                                                                                                                                                                                                                                                                                                                                                                                                                                                                                                                                                                                                                                                                                                                                                                                                                                                                                                                                                                                                             |                                                                                                             |
| ON LALE                                                                                                       | ROLEDGISCOR                                                                                                                                                                                                                                                                                                                                                                                                                                                                                                                                                                                                                                                                                                                                                                                                                                                                                                                                                                                                                                                                                                                                                                                                                                                                                                                                                                                                                                                                                                                                                                                                                                                                                                                                                                                                                                                                                                                                                                                                                                                                                                                    | CONTRACTOR OF THE OWNER.                                                                                    |
|                                                                                                               | Linear Type Type #1                                                                                                                                                                                                                                                                                                                                                                                                                                                                                                                                                                                                                                                                                                                                                                                                                                                                                                                                                                                                                                                                                                                                                                                                                                                                                                                                                                                                                                                                                                                                                                                                                                                                                                                                                                                                                                                                                                                                                                                                                                                                                                            | - denter                                                                                                    |
|                                                                                                               | .hes des                                                                                                                                                                                                                                                                                                                                                                                                                                                                                                                                                                                                                                                                                                                                                                                                                                                                                                                                                                                                                                                                                                                                                                                                                                                                                                                                                                                                                                                                                                                                                                                                                                                                                                                                                                                                                                                                                                                                                                                                                                                                                                                       |                                                                                                             |
|                                                                                                               | And a state of the state                                                                                                                                                                                                                                                                                                                                                                                                                                                                                                                                                                                                                                                                                                                                                                                                                                                                                                                                                                                                                                                                                                                                                                                                                                                                                                                                                                                                                                                                                                                                                                                                                                                                                                                                                                                                                                                                                                                                                                                                                                                                                                       |                                                                                                             |
|                                                                                                               |                                                                                                                                                                                                                                                                                                                                                                                                                                                                                                                                                                                                                                                                                                                                                                                                                                                                                                                                                                                                                                                                                                                                                                                                                                                                                                                                                                                                                                                                                                                                                                                                                                                                                                                                                                                                                                                                                                                                                                                                                                                                                                                                |                                                                                                             |
|                                                                                                               | COLUMNATION I                                                                                                                                                                                                                                                                                                                                                                                                                                                                                                                                                                                                                                                                                                                                                                                                                                                                                                                                                                                                                                                                                                                                                                                                                                                                                                                                                                                                                                                                                                                                                                                                                                                                                                                                                                                                                                                                                                                                                                                                                                                                                                                  | ala fair ionai il all'ann<br>Contrologi                                                                     |
|                                                                                                               | AND STATES OF A DESCRIPTION OF A DESCRIP |                                                                                                             |
| 1202                                                                                                          |                                                                                                                                                                                                                                                                                                                                                                                                                                                                                                                                                                                                                                                                                                                                                                                                                                                                                                                                                                                                                                                                                                                                                                                                                                                                                                                                                                                                                                                                                                                                                                                                                                                                                                                                                                                                                                                                                                                                                                                                                                                                                                                                | NAME OF TAXABLE PARTY.                                                                                      |
| topi sta Vala                                                                                                 |                                                                                                                                                                                                                                                                                                                                                                                                                                                                                                                                                                                                                                                                                                                                                                                                                                                                                                                                                                                                                                                                                                                                                                                                                                                                                                                                                                                                                                                                                                                                                                                                                                                                                                                                                                                                                                                                                                                                                                                                                                                                                                                                | Landerser Co. The                                                                                           |