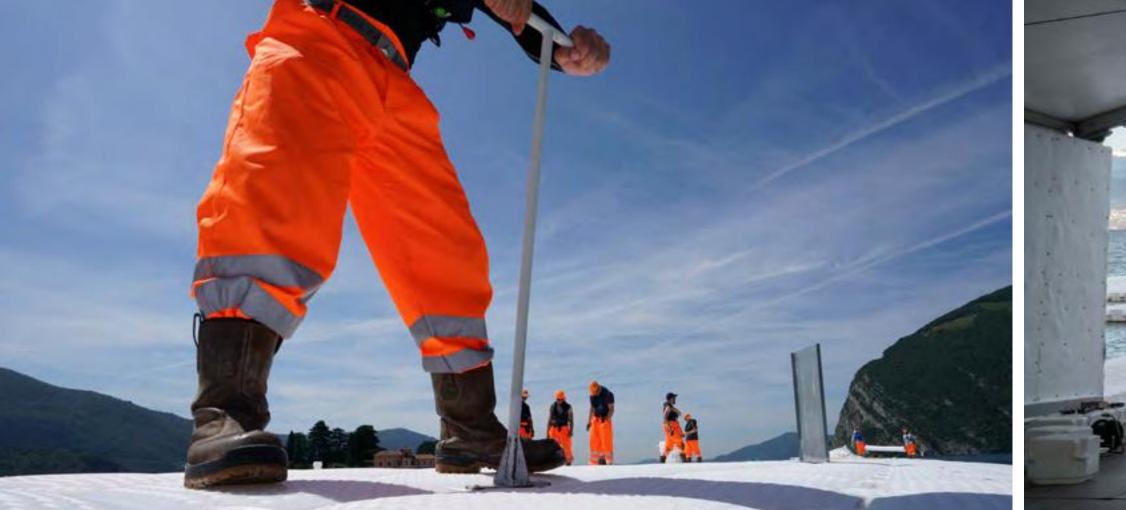

World-renowned artist, Christo, selected BulDock's modular floating system for the execution of his enormous installation "The Floating Piers" at Lake Iseo in Italy (2016). He chose our system after extensive tests ensuring the superb quality and exceptional security of the solution. BulDock's team was in charge of the beginning-to-end realization of the concept, including manufacturing, assembly and installation of the entire floating structure.

### **"The Floating Piers"** by Christo

"The Floating Piers" was a modern masterpiece that created new understanding of the idea of water bodies and also affirmed that creating any form of floating structure is now possible.