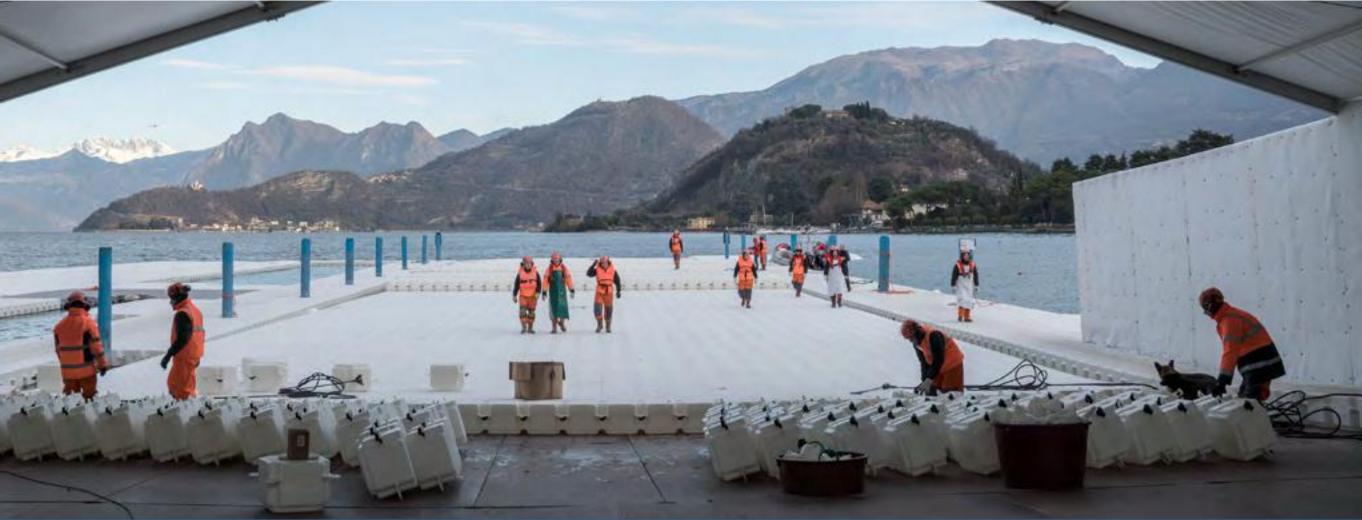

World-renowned artist, Christo, selected BulDock's modular floating system for the execution of his enormous installation "The Floating Piers" at Lake Iseo in Italy (2016). He chose our system after extensive tests ensuring the superb quality and exceptional security of the solution. BulDock's team was in charge of the beginning-to-end realization of the concept, including manufacturing, assembly and installation of the entire floating structure.

### **"The Floating Piers"** by Christo

"The Floating Piers" was a modern masterpiece that created new understanding of the idea of water bodies and also affirmed that creating any form of floating structure is now possible.