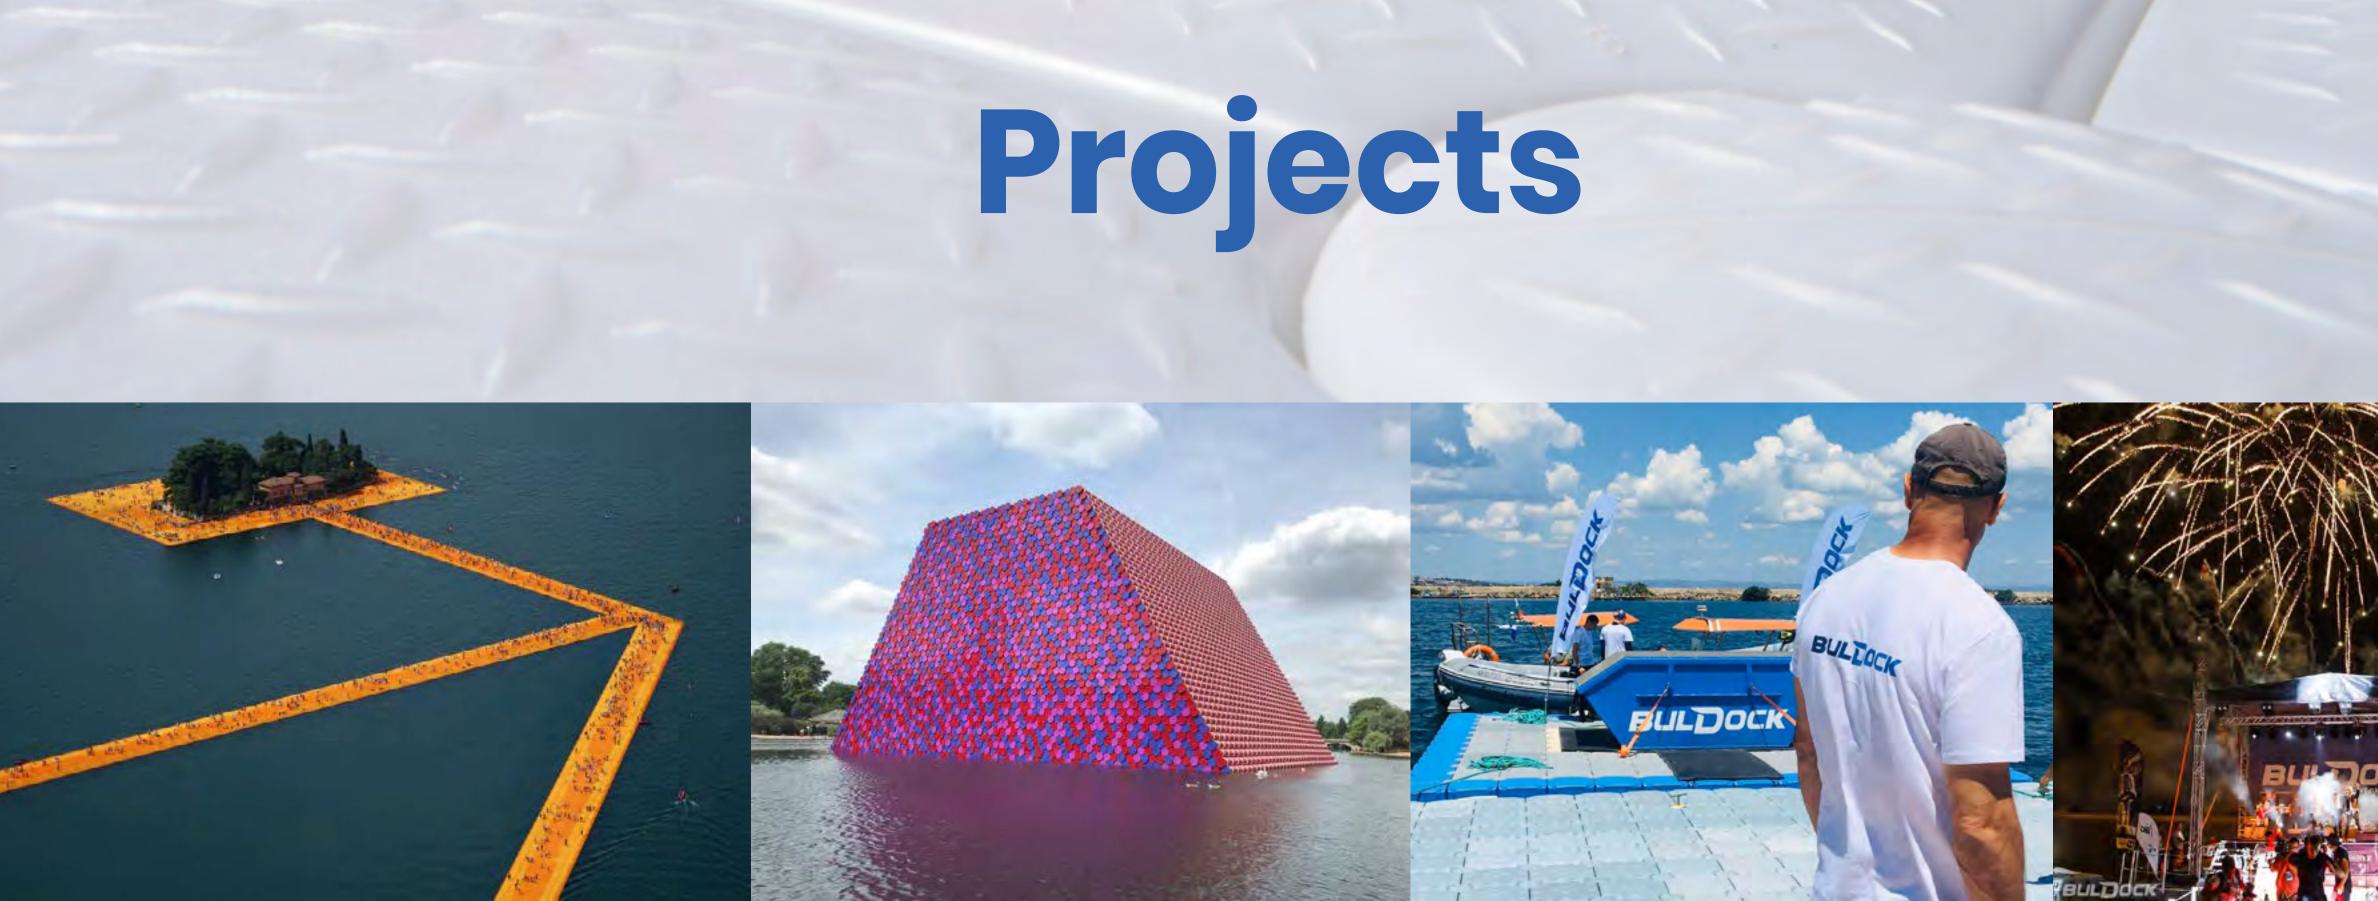

World-renowned artist, Christo, selected BulDock's modular floating system for the execution of his enormous installation "The Floating Piers" at Lake Iseo in Italy (2016). He chose our system after extensive tests ensuring the superb quality and exceptional security of the solution. BulDock's team was in charge of the beginning-to-end realization of the concept, including manufacturing, assembly and installation of the entire floating structure.

### **"The Floating Piers"** by Christo

"The Floating Piers" was a modern masterpiece that created new understanding of the idea of water bodies and also affirmed that creating any form of floating structure is now possible.

#### "The London Mastaba" by Christo

ton anchors.

BulDock built and anchored the platform for the first-ever floating concert in Bulgaria, which took place at the Rowing Canal in Plovdiv in the summer of 2019. More than 12,000 people attended the event where pop stars Orlin Pavlov, Lubo Kirov, Vladimir Ampov – Grafa, and others performed. The concert also featured sentimental scenes from the movie "Return", while the last scene of the movie was actually being filmed simultaneously during the concert itself.

### The Floating Concert in Plovdiv