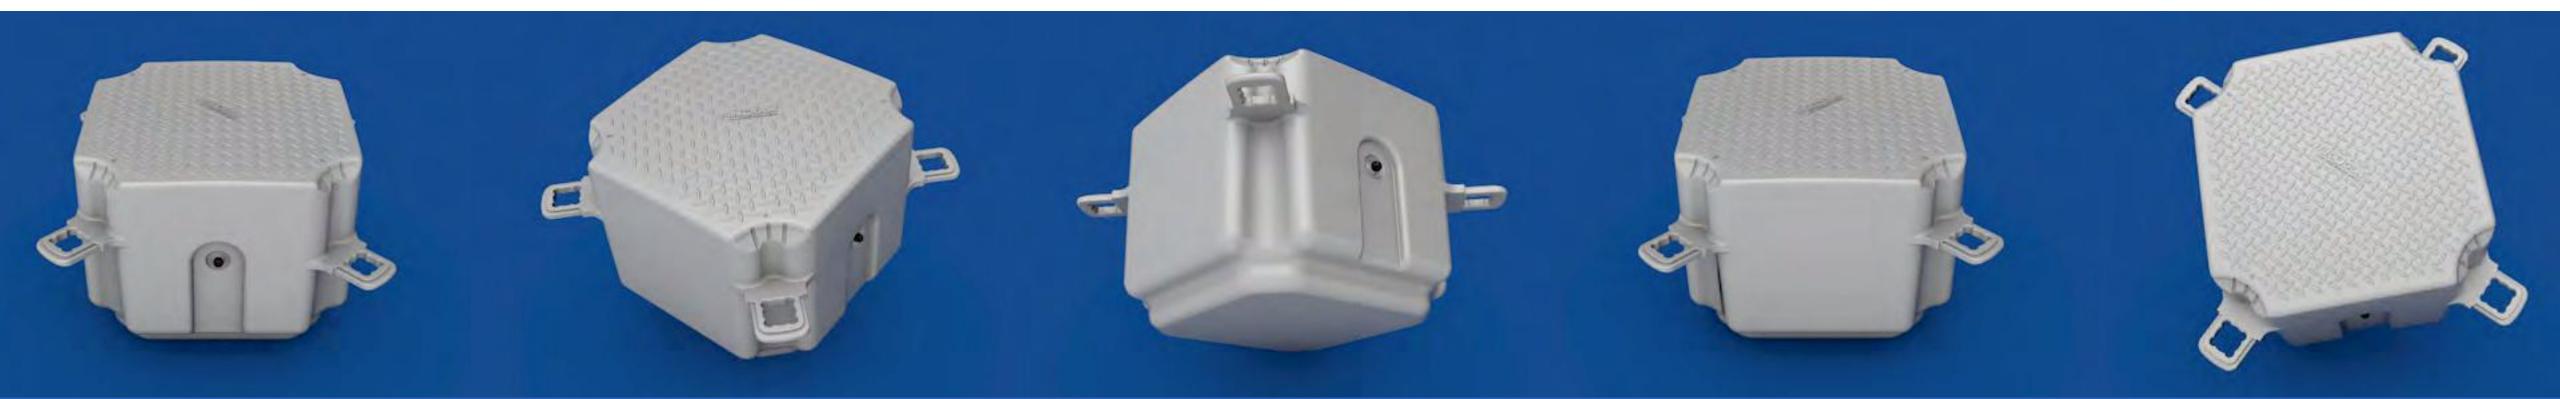

## Products

Manufactured in Italy; adhering to the strictest international standards

Made from high - density polyethylene (HDPE) Suitable for any type of shoreline and seabed

A wide range of residential, public, business and industrial applications

Chemical - and collision - resistant material with UV protection against premature degradation

#### Advantages

Easy to assemble in virtually any size and shape

Completely environmentally friendly

"Venting plugs" technology allowing the cubes' shape to remain undeterred regardless of variations in external temperature and pressure