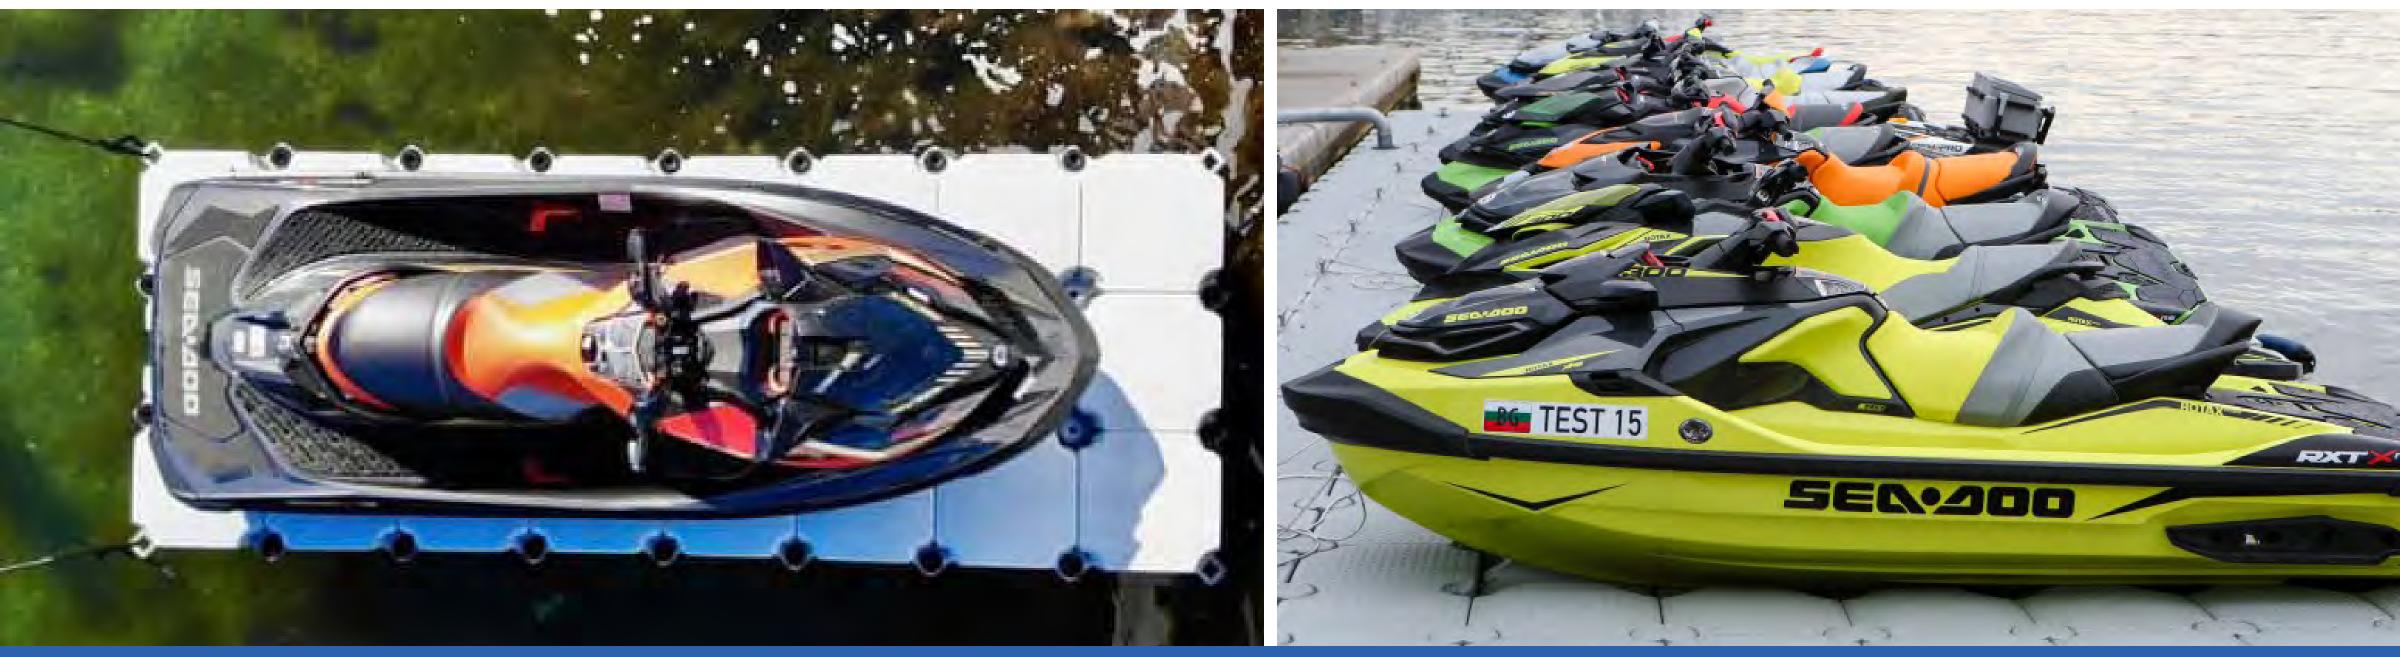

BulDock's modular docking system can be used in various industrial settings, including construction, repair and maintenance of bridges, canals, harbors and other water-based projects.

BulDock's floating Jet Slider is a unique dry-dock system. Its' innovative design prevents disproportionate strain on the hull by distributing the watercraft's weight evenly, thus minimizing maintenance costs. Created to cater to your specific needs, this signature BulDock product will make the servicing of your watercraft a much easier, safer and plesurable experience.

#### Jet Slider

#### **Jet Slider**

BulDock's floating Jet Slider is a unique dry-dock system. Its' innovative design prevents disproportionate strain on the hull by distributing the watercraft's weight evenly, thus minimizing maintenance costs. Created to cater to your specific needs, this signature BulDock product will make the servicing of your watercraft a much easier, safer and plesurable experience.