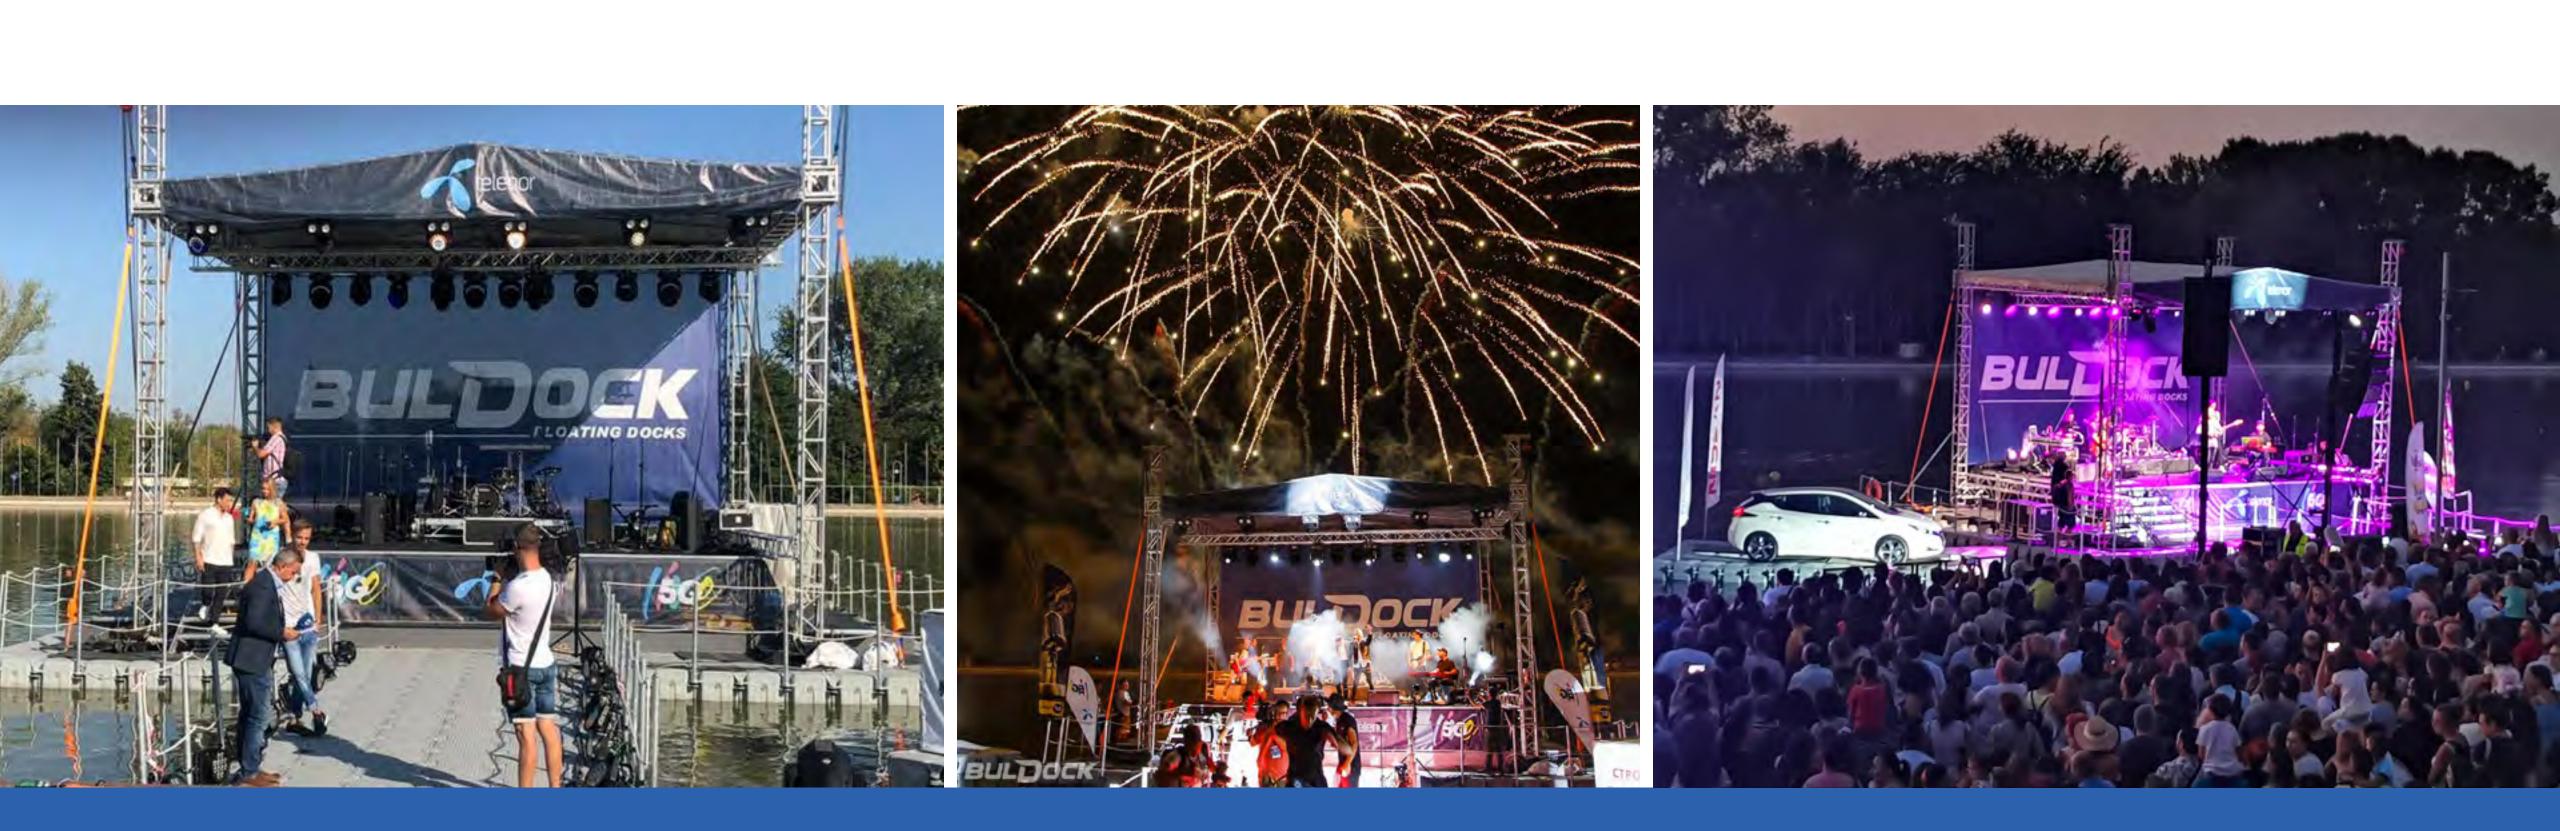

#### "The London Mastaba" by Christo

ton anchors.

BulDock built and anchored the platform for the first-ever floating concert in Bulgaria, which took place at the Rowing Canal in Plovdiv in the summer of 2019. More than 12,000 people attended the event where pop stars Orlin Pavlov, Lubo Kirov, Vladimir Ampov – Grafa, and others performed. The concert also featured sentimental scenes from the movie "Return", while the last scene of the movie was actually being filmed simultaneously during the concert itself.

### The Floating Concert in Plovdiv