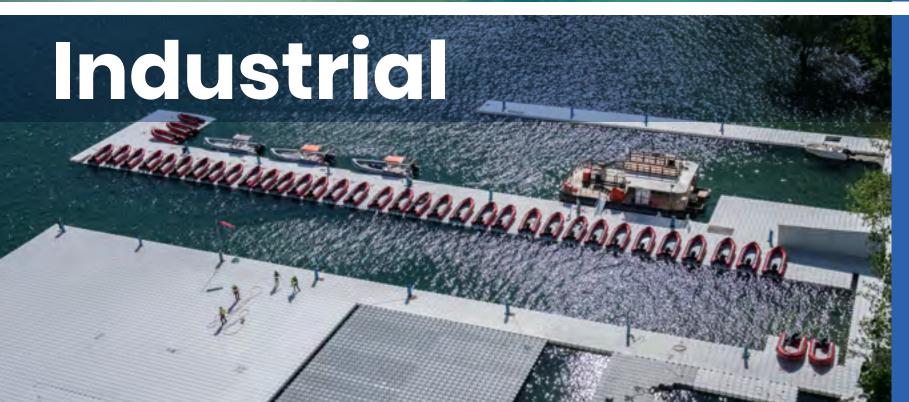

# Application

BulDock's modular docking system can be used in various industrial settings, including construction, repair and maintenance of bridges, canals, harbors and other water-based projects.

BulDock's floating Jet Slider is a unique dry-dock system. Its' innovative design prevents disproportionate strain on the hull by distributing the watercraft's weight evenly, thus minimizing maintenance costs. Created to cater to your specific needs, this signature BulDock product will make the servicing of your watercraft a much easier, safer and plesurable experience.