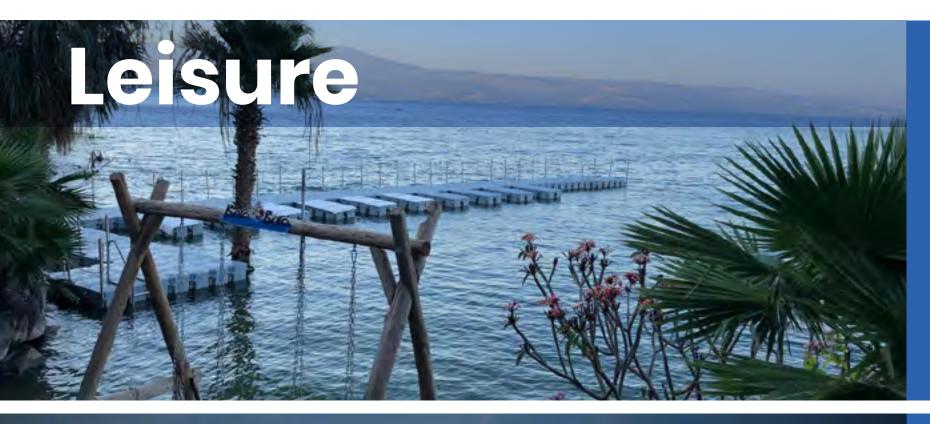

# Application

## Application

BulDock's modular docking system can be assembled into a number of recreational facilities, such as floating pools, fishing platforms, aqua parks and floating holiday complexes.

BulDock's modular docking system will have the guests of your event literally "walk on water". We can make everything float. From lakeside weddings to large-scale entertainment concerts, we can turn your concept into "the event of the year"!