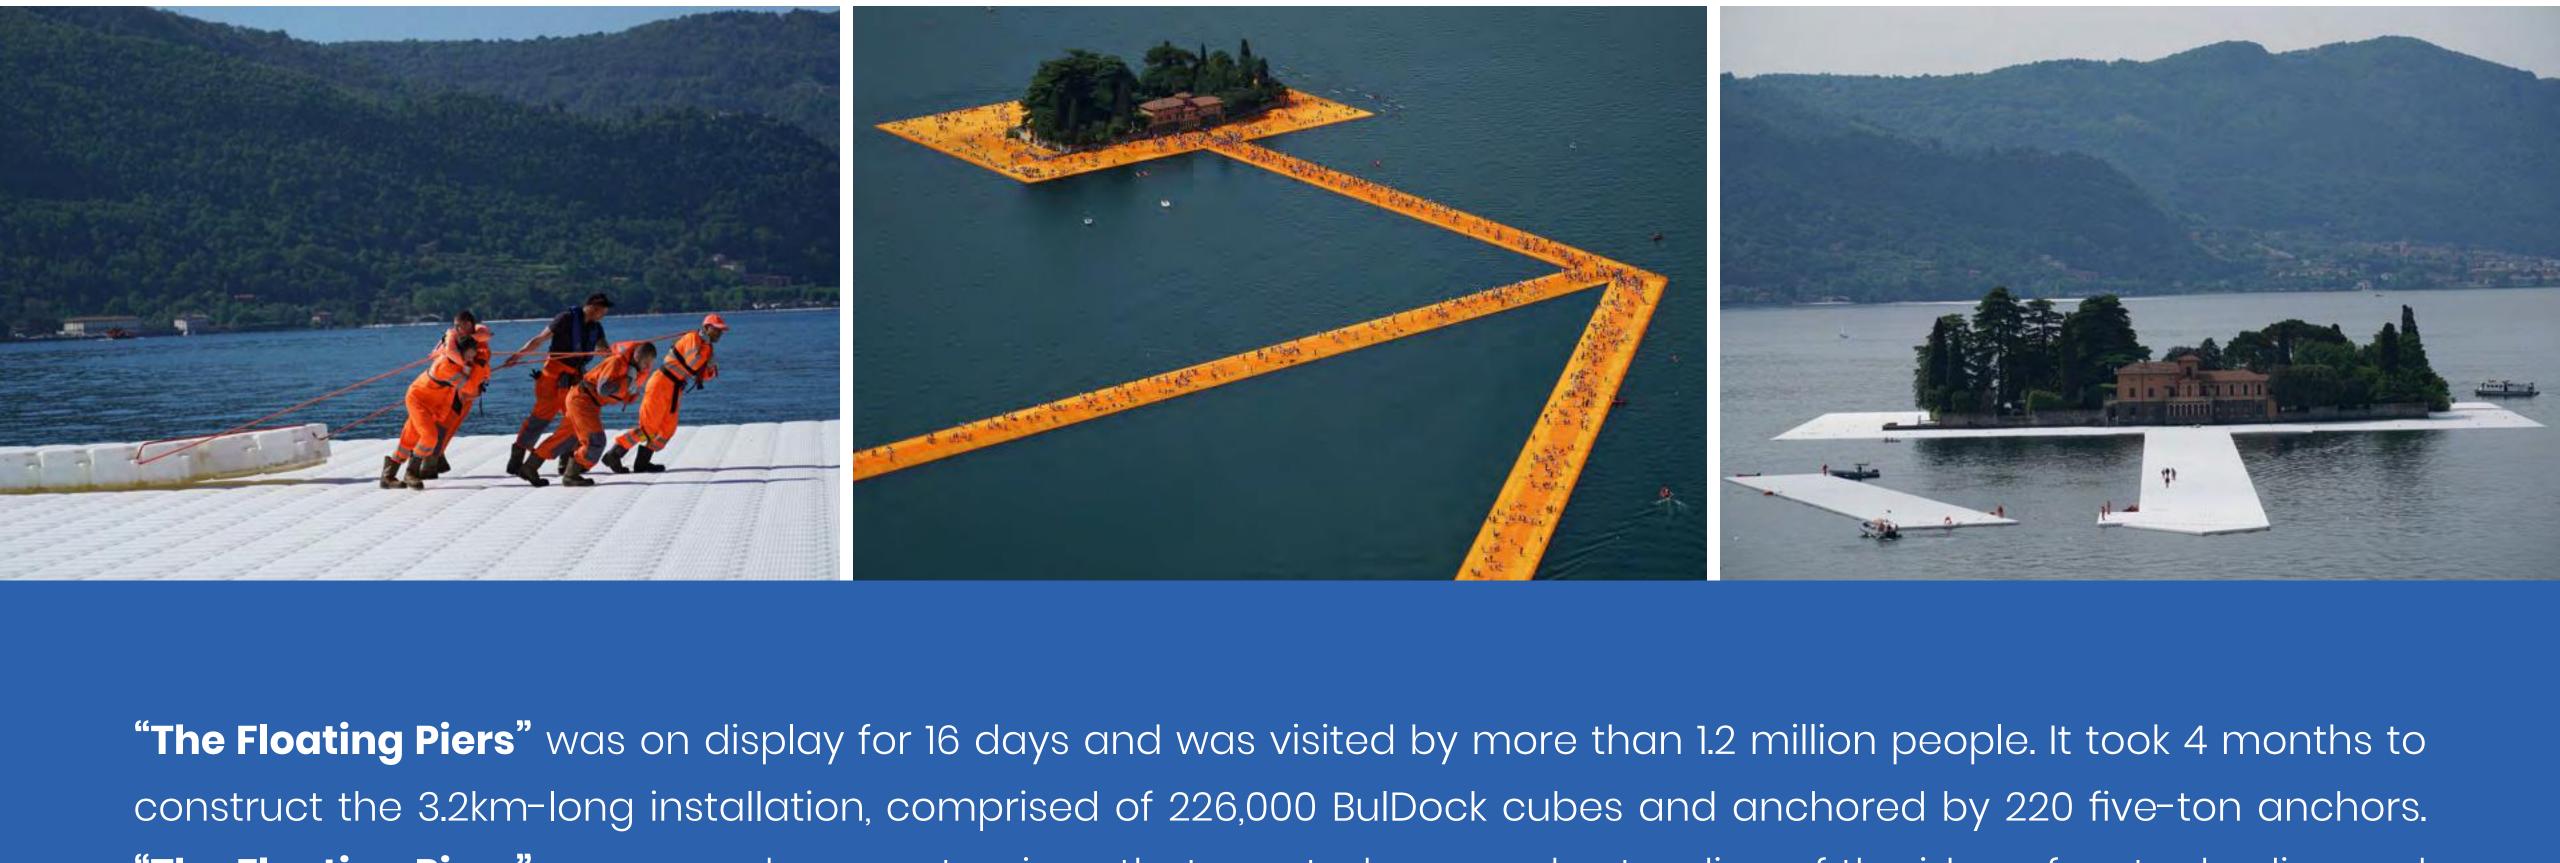

World-renowned artist, Christo, selected BulDock's modular floating system for the execution of his enormous installation "The Floating Piers" at Lake Iseo in Italy (2016). He chose our system after extensive tests ensuring the superb quality and exceptional security of the solution. BulDock's team was in charge of the beginning-to-end realization of the concept, including manufacturing, assembly and installation of the entire floating structure.

### **"The Floating Piers"** by Christo

"The Floating Piers" was a modern masterpiece that created new understanding of the idea of water bodies and also affirmed that creating any form of floating structure is now possible.