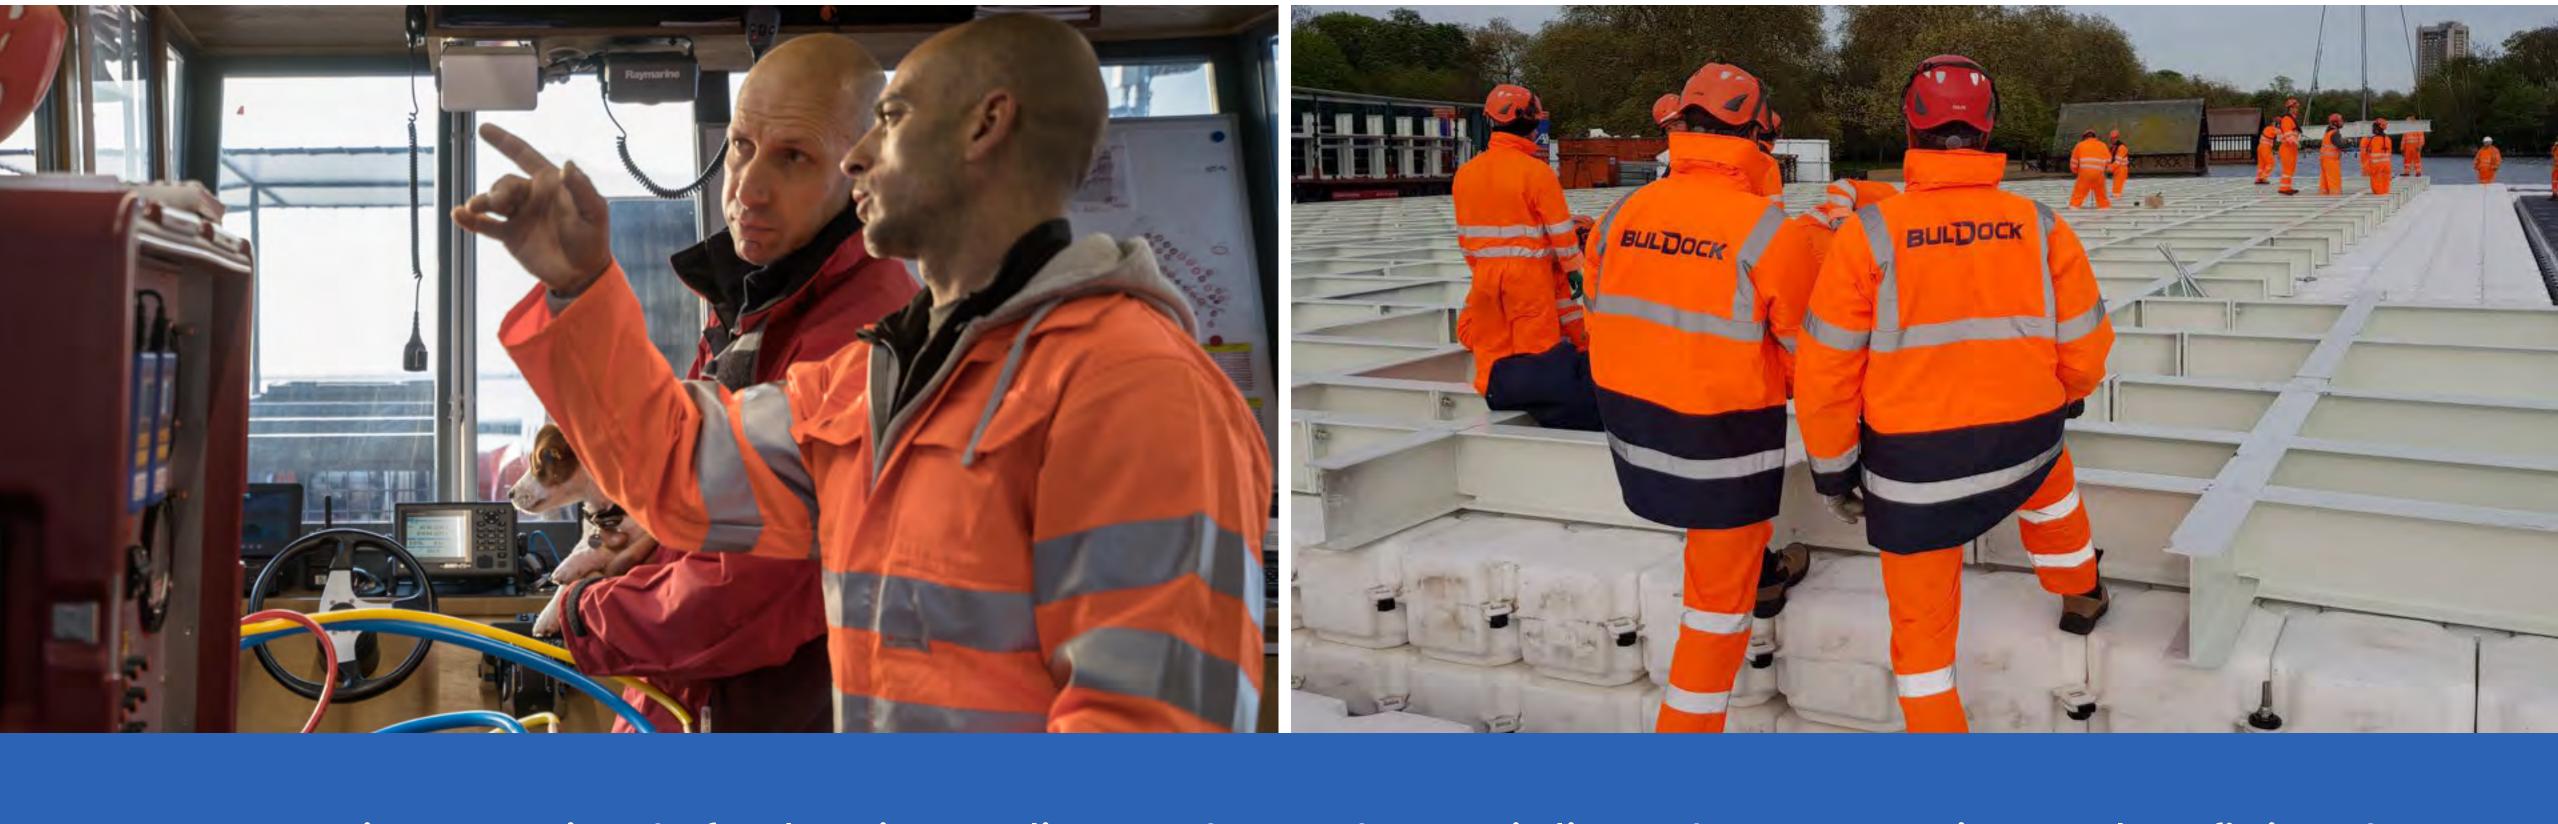

#### Installation

BulDock offers comprehensive installation services. We only work with top-of-the-line equipment, from bottom-scanning tools and 3D models to pneumatic and hydraulic instruments, to ensure the best results for our clients. We also operate our own vessels and a barge for large-scale installations. Our team will take care of all additional issues, including logistics, anchoring, diving inspections and pontoons' installation.

World-renowned artist, Christo, selected BulDock's modular floating system for the execution of his enormous installation "The Floating Piers" at Lake Iseo in Italy (2016). He chose our system after extensive tests ensuring the superb quality and exceptional security of the solution. BulDock's team was in charge of the beginning-to-end realization of the concept, including manufacturing, assembly and installation of the entire floating structure.