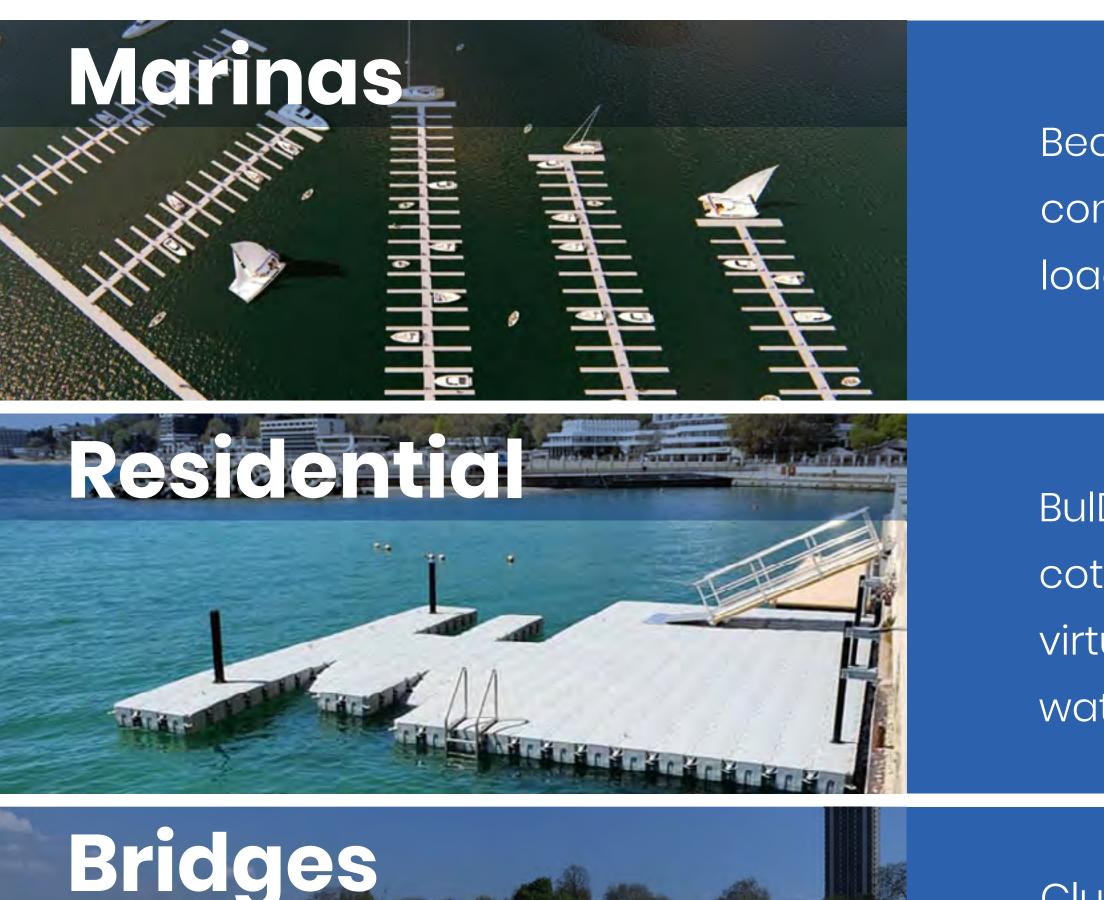

# Application

#### Let your imagination soar - we will do the rest! BulDock's modular docking system can be implemented in a variety of settings - from marinas and residential docks, to events for special occasions, leisure facilities and construction projects. We can effortlessly turn your shoreline into a helipad, water sports platform, floating swimming pool and even an arts installation. Our modular floating system can also be used such as repair and maintenance of bridges, harbors, canals and other water-based projects.

Clunky wooden and metal bridges are a thing of the past. BulDock's modular docking systems can be used to construct bridges and pathways, which are both safe (due to their anti-slippery surface) and effective (due to their high-load capacity).

## Application

Because of its' flexibility, BulDock's modular floating pontoons can be configured as a marina. It's easy to assemble and suitable for highload capacities.

BulDock's modular docking system is the perfect addition to any lake cottage or beach house. Its' simple assembly process, reliability and virtually limitless configuration options, make it a unique feat to any waterside residence.