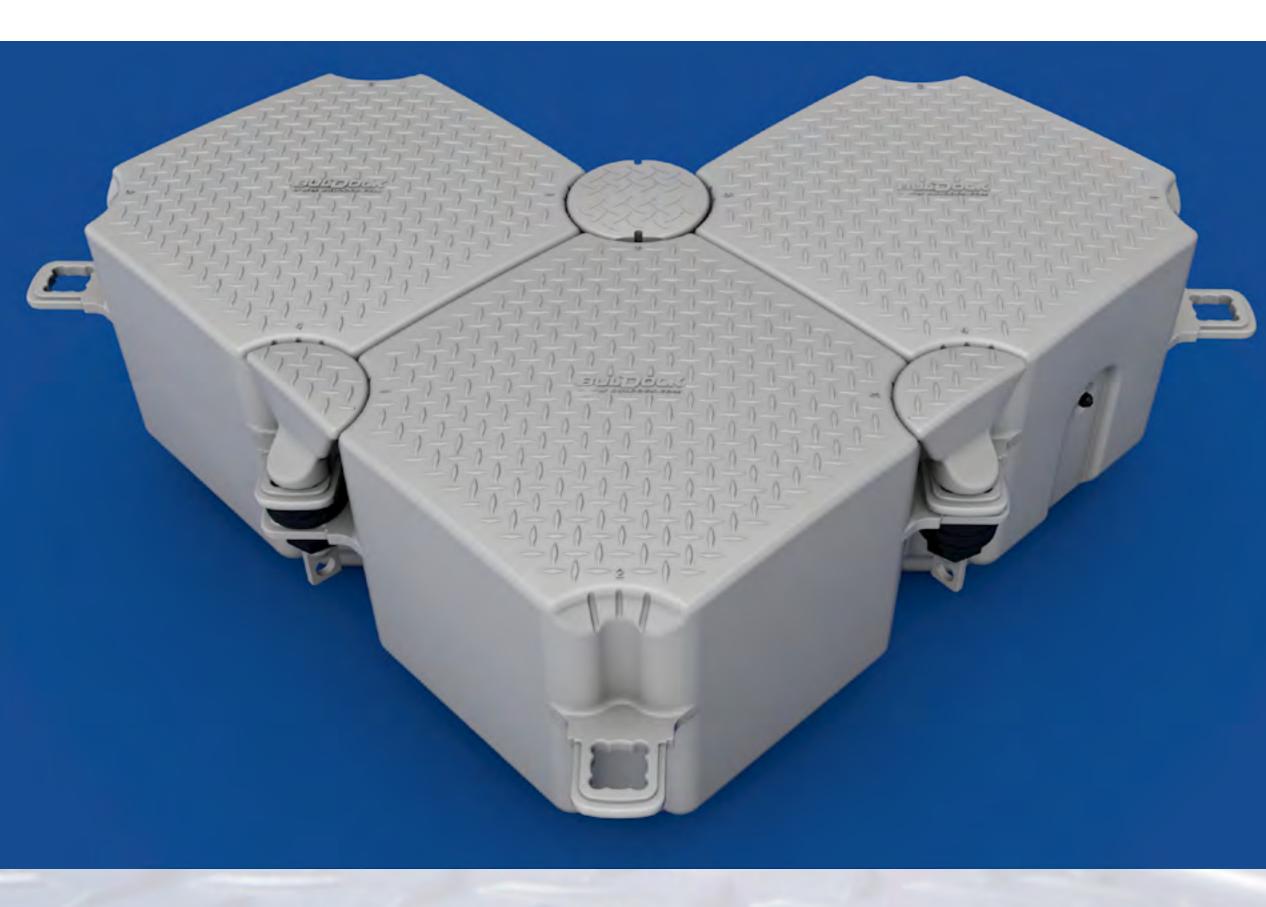

## Products

Manufactured in Italy; adhering to the strictest international standards

Made from high - density polyethylene (HDPE) Suitable for any type of shoreline and seabed

A wide range of residential, public, business and industrial applications

Chemical - and collision - resistant material with UV protection against premature degradation

#### Advantages

Easy to assemble in virtually any size and shape

Completely environmentally friendly

"Venting plugs" technology allowing the cubes' shape to remain undeterred regardless of variations in external temperature and pressure