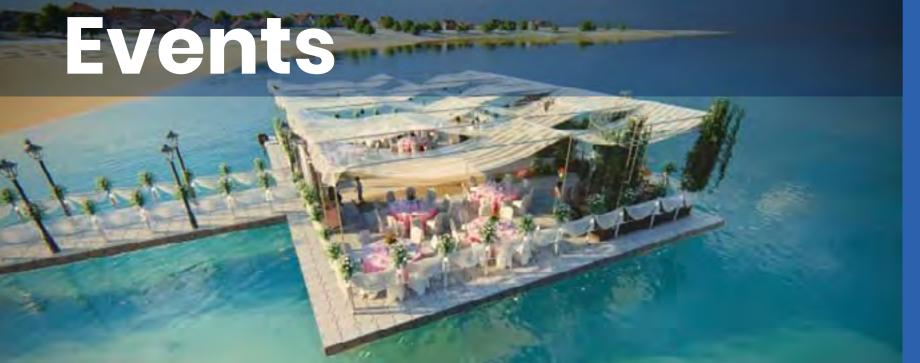

# Application

## Application

BulDock's modular docking system can be assembled into a number of recreational facilities, such as floating pools, fishing platforms, aqua parks and floating holiday complexes.

BulDock's modular docking system will have the guests of your event literally "walk on water". We can make everything float. From lakeside weddings to large-scale entertainment concerts, we can turn your concept into "the event of the year"!