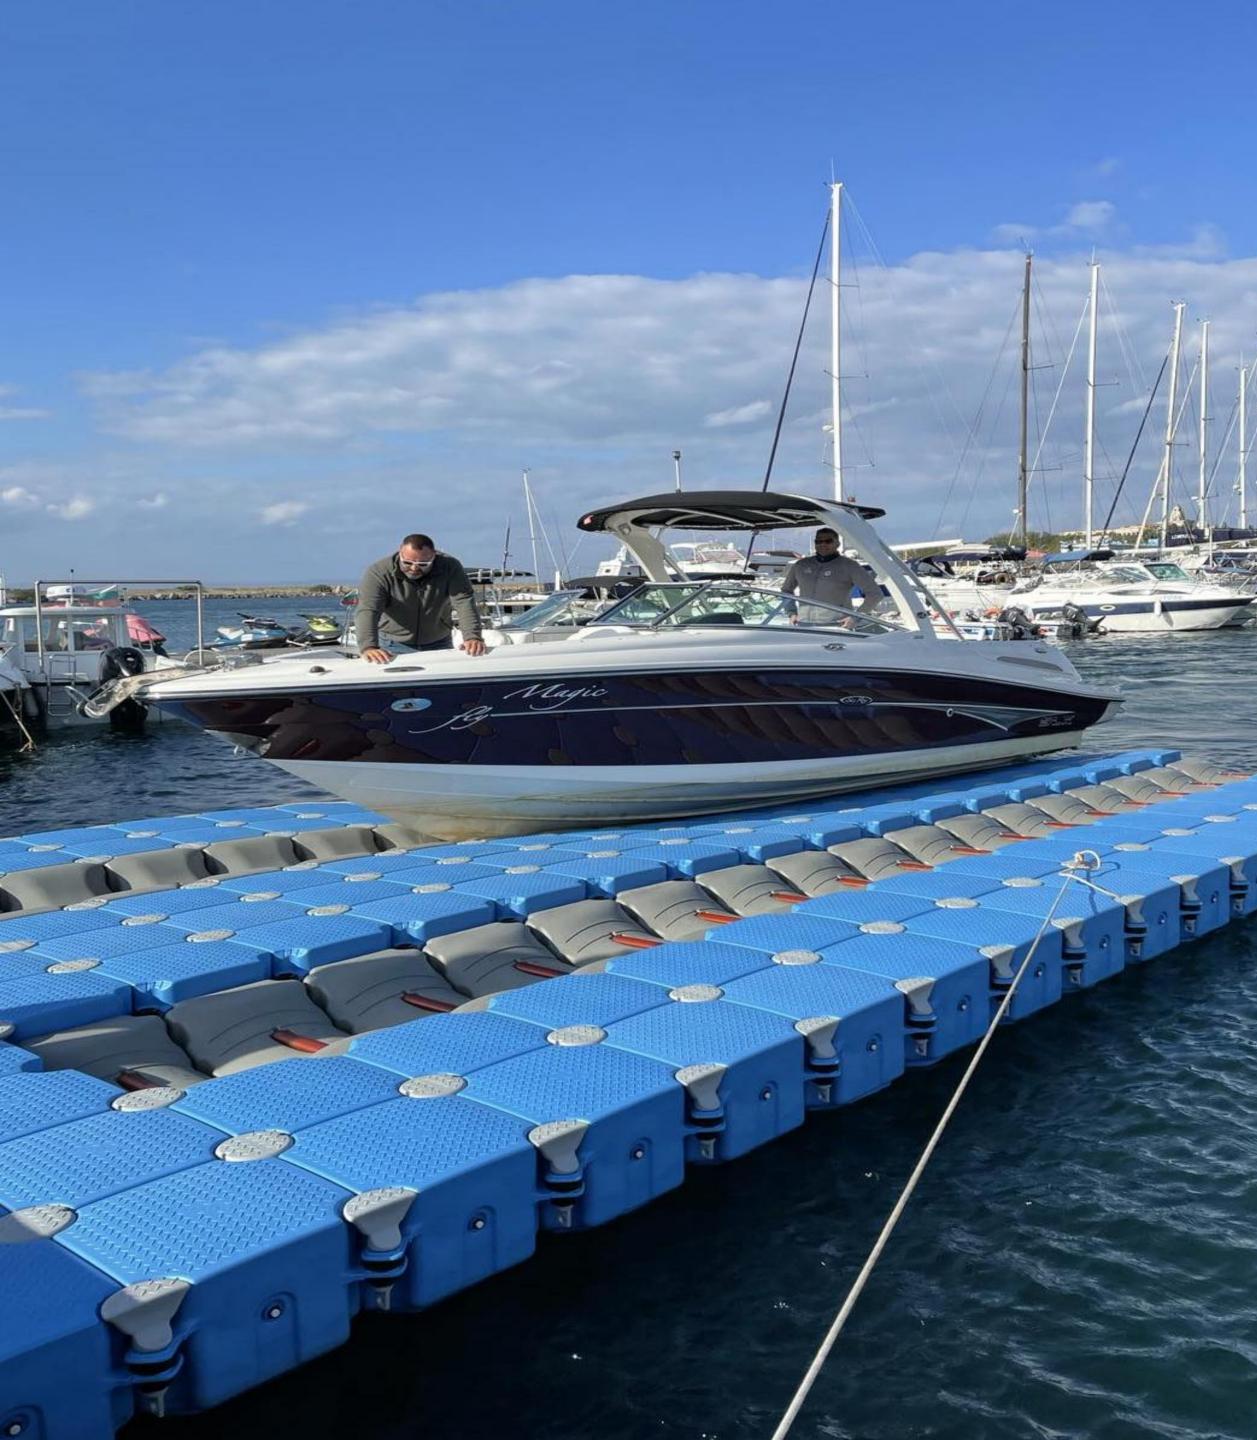

## Application

Because of its' flexibility, BulDock's modular floating pontoons can be configured as a marina. It's easy to assemble and suitable for highload capacities.

BulDock's modular docking system is the perfect addition to any lake cottage or beach house. Its' simple assembly process, reliability and virtually limitless configuration options, make it a unique feat to any waterside residence.

#### **Boat Slider**

BulDock's Boat Slider is a unique dry-dock system. Its' exceptional design prevents any disproportionate strain on the hull by distributing the watercraft's weight evenly. The Boat Slider does not feature any moving parts that might be damaged or would require maintenance. The BulDock Boat Slider is lightweight, resistant to UV rays, chemicals and collision.