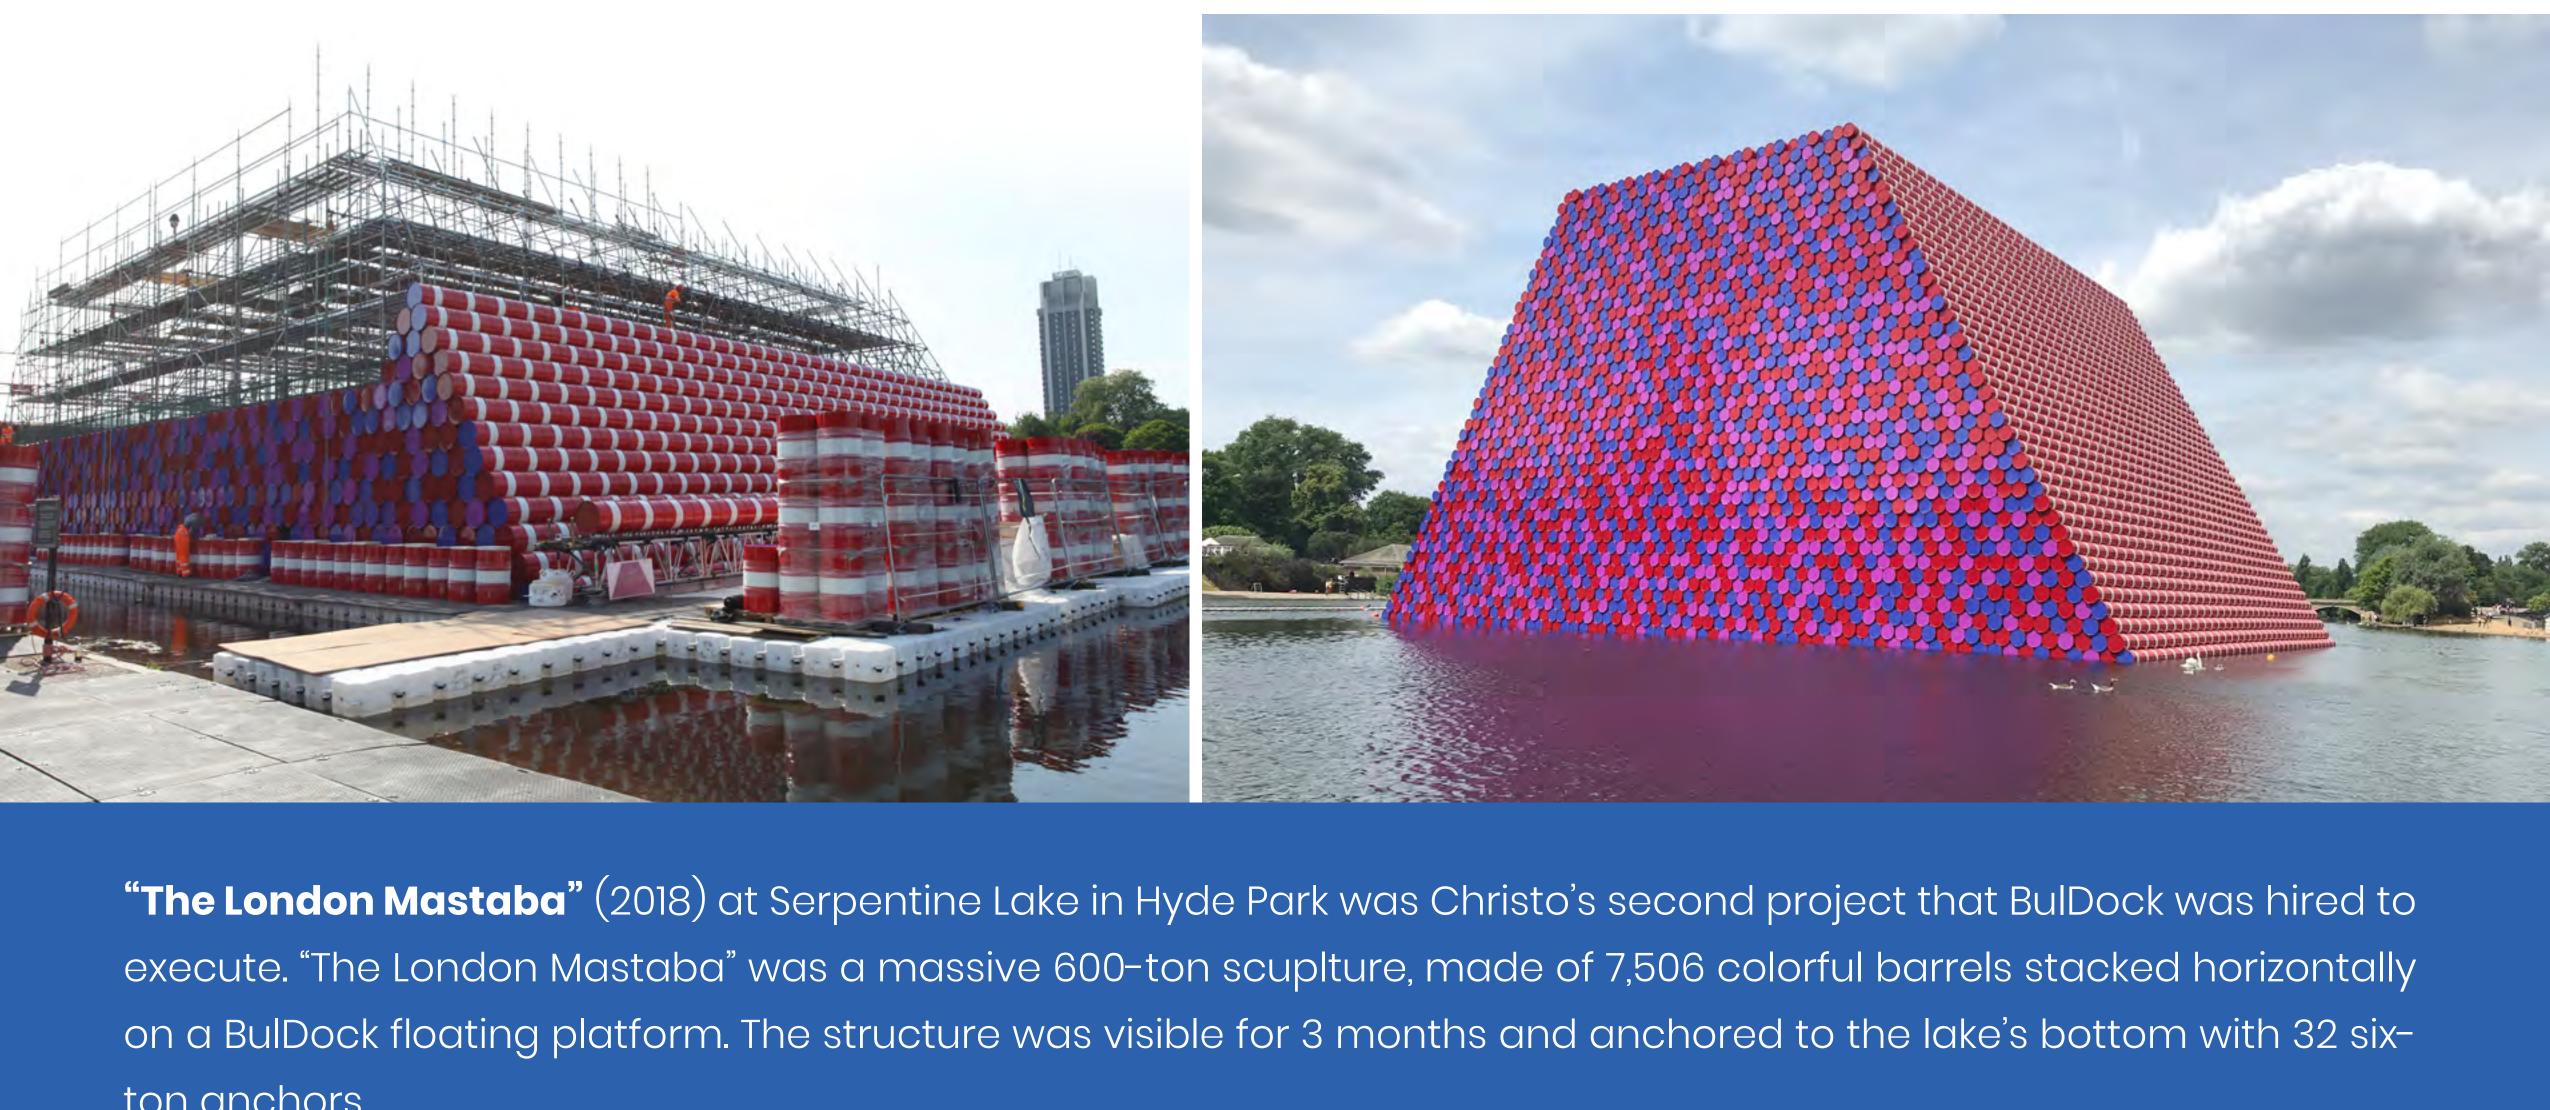

#### "The London Mastaba" by Christo

ton anchors.

BulDock built and anchored the platform for the first-ever floating concert in Bulgaria, which took place at the Rowing Canal in Plovdiv in the summer of 2019. More than 12,000 people attended the event where pop stars Orlin Pavlov, Lubo Kirov, Vladimir Ampov – Grafa, and others performed. The concert also featured sentimental scenes from the movie "Return", while the last scene of the movie was actually being filmed simultaneously during the concert itself.