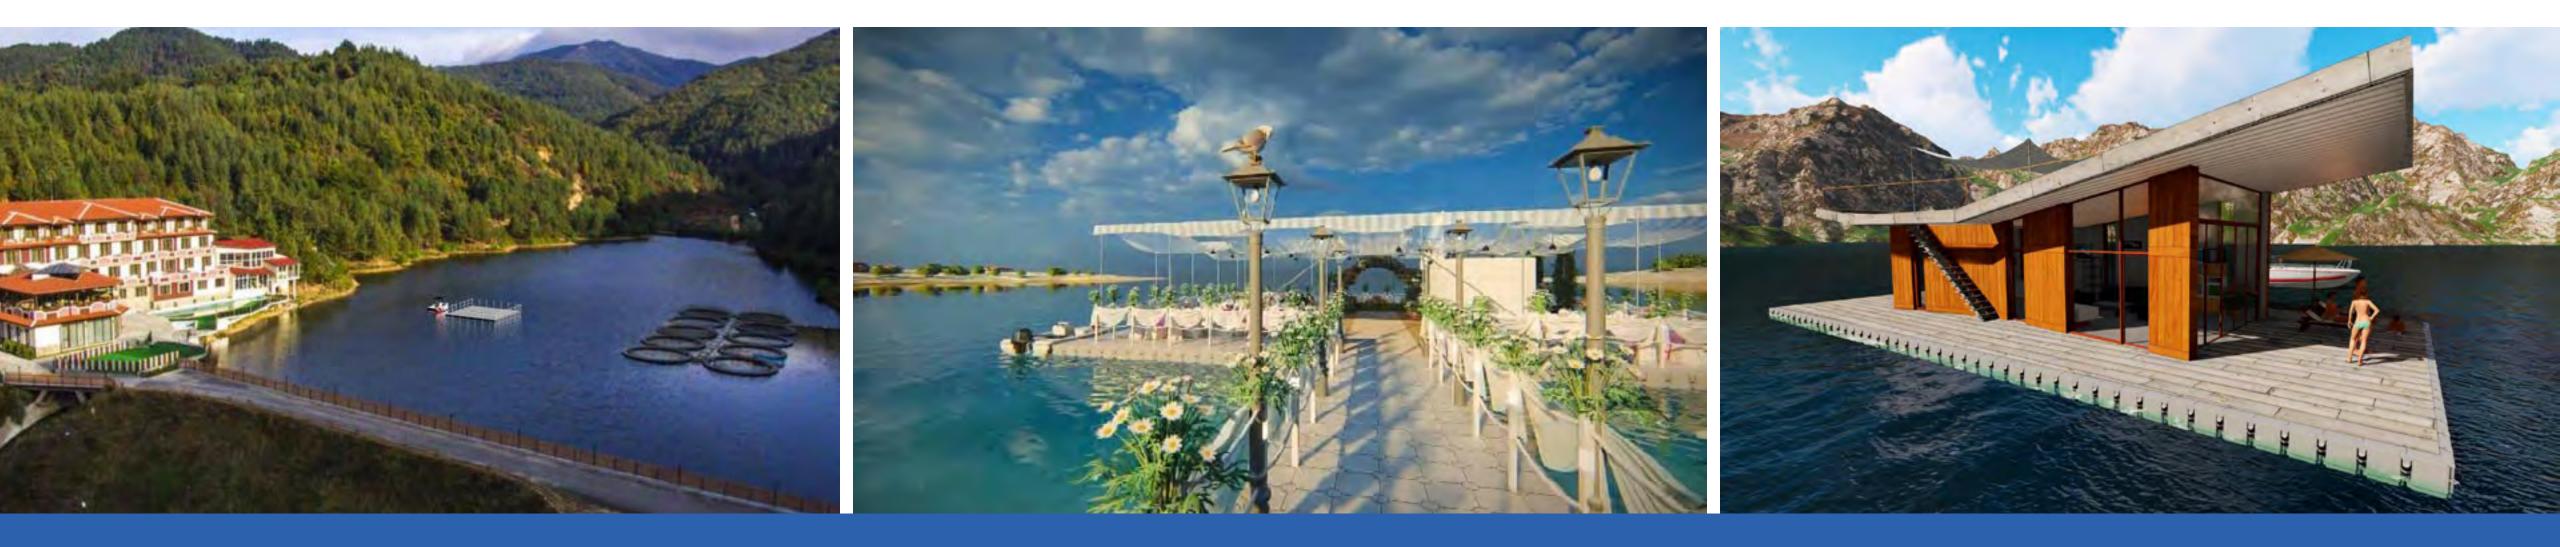

#### Let your imagination soar - we will do the rest! BulDock's modular docking system can be implemented in a variety of settings - from marinas and residential docks, to events for special occasions, leisure facilities and construction projects. We can effortlessly turn your shoreline into a helipad, water sports platform, floating swimming pool and even an arts installation. Our modular floating system can also be used such as repair and maintenance of bridges, harbors, canals and other water-based projects.

## Application

Because of its' flexibility, BulDock's modular floating pontoons can be configured as a marina. It's easy to assemble and suitable for highload capacities.

BulDock's modular docking system is the perfect addition to any lake cottage or beach house. Its' simple assembly process, reliability and virtually limitless configuration options, make it a unique feat to any waterside residence.

## Application

BulDock's modular docking system can be assembled into a number of recreational facilities, such as floating pools, fishing platforms, aqua parks and floating holiday complexes.

BulDock's modular docking system will have the guests of your event literally "walk on water". We can make everything float. From lakeside weddings to large-scale entertainment concerts, we can turn your concept into "the event of the year"!

## **Pomorie Fishing Port** Bulgaria

Though these are challenging times for everyone globally, we believe the future ahead is bright and awaiting and we are excited to realize our visions together with you. Whether a wedding, a birthday celebration, a corporate party, a sports game, a yoga retreat, a music concert, an entertainment performance, a fashion show, an advertisement exhibition, an art installation, or even a new home on water, we can turn your dreams into unforgettable memories.