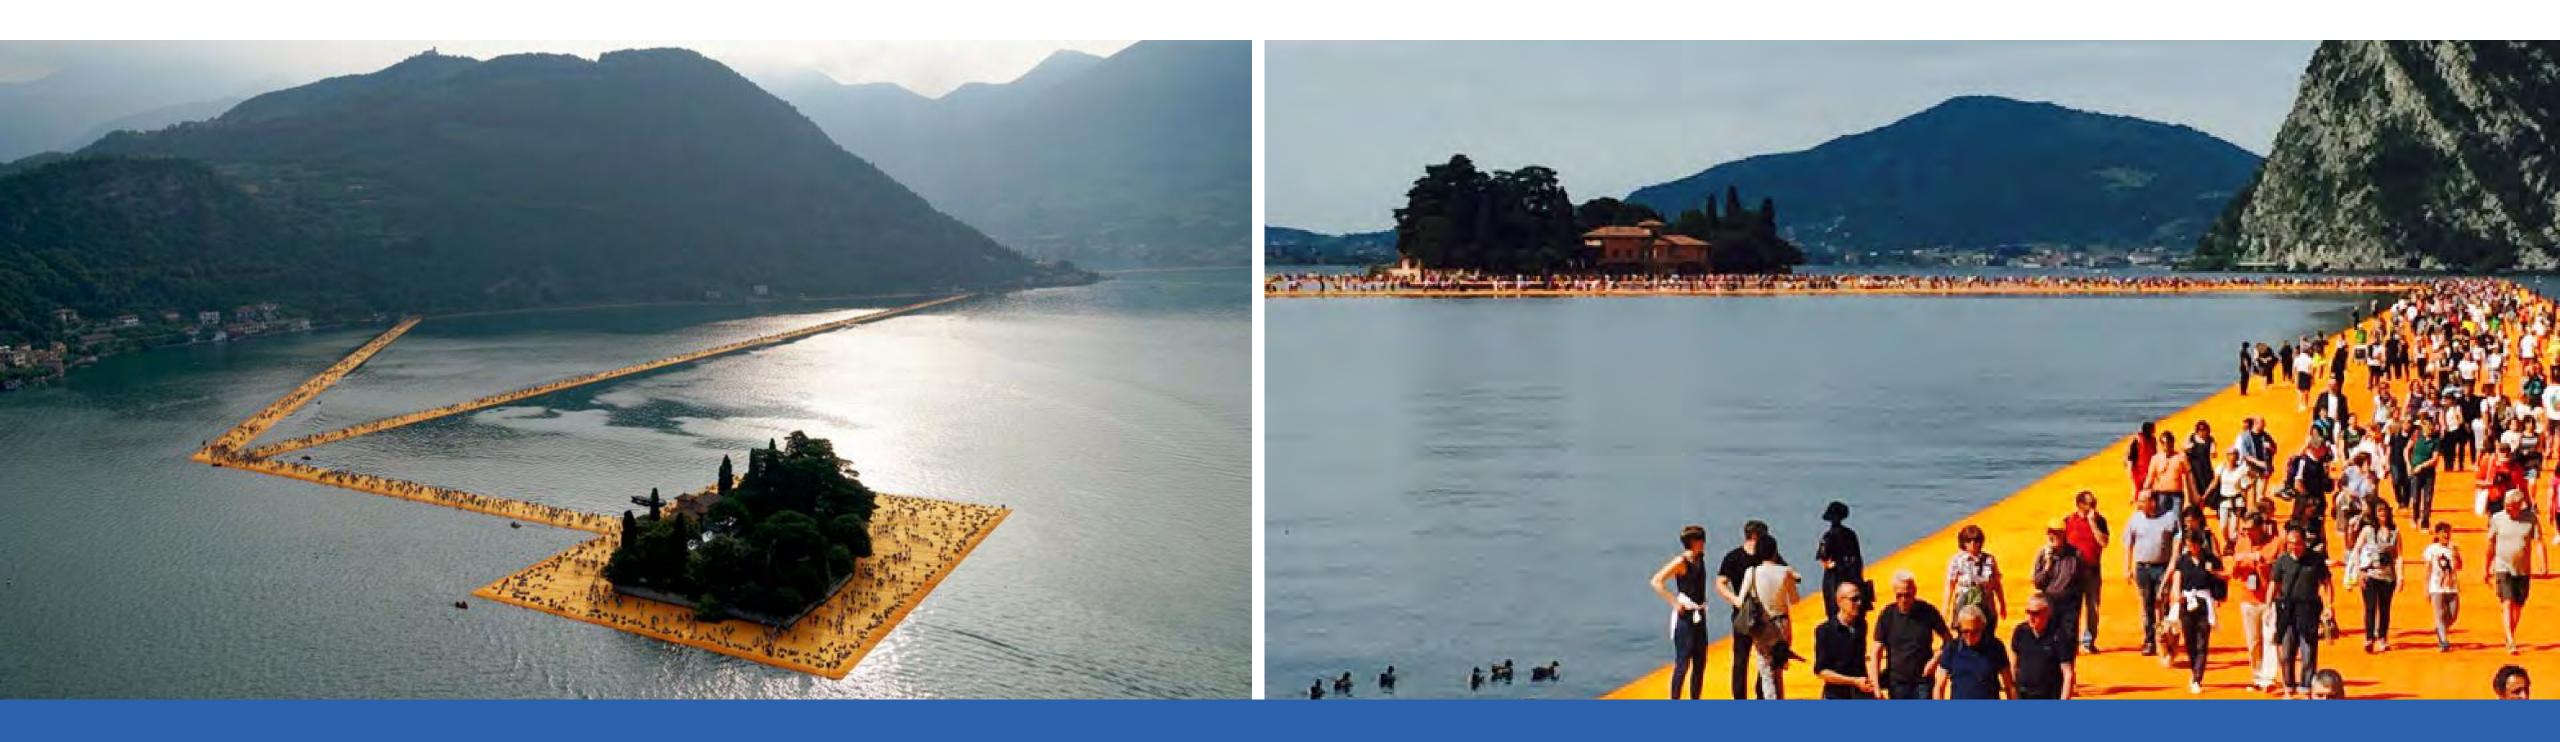

World-renowned artist, Christo, selected BulDock's modular floating system for the execution of his enormous installation "The Floating Piers" at Lake Iseo in Italy (2016). He chose our system after extensive tests ensuring the superb quality and exceptional security of the solution. BulDock's team was in charge of the beginning-to-end realization of the concept, including manufacturing, assembly and installation of the entire floating structure.

### **"The Floating Piers"** by Christo

"The Floating Piers" was a modern masterpiece that created new understanding of the idea of water bodies and also affirmed that creating any form of floating structure is now possible.