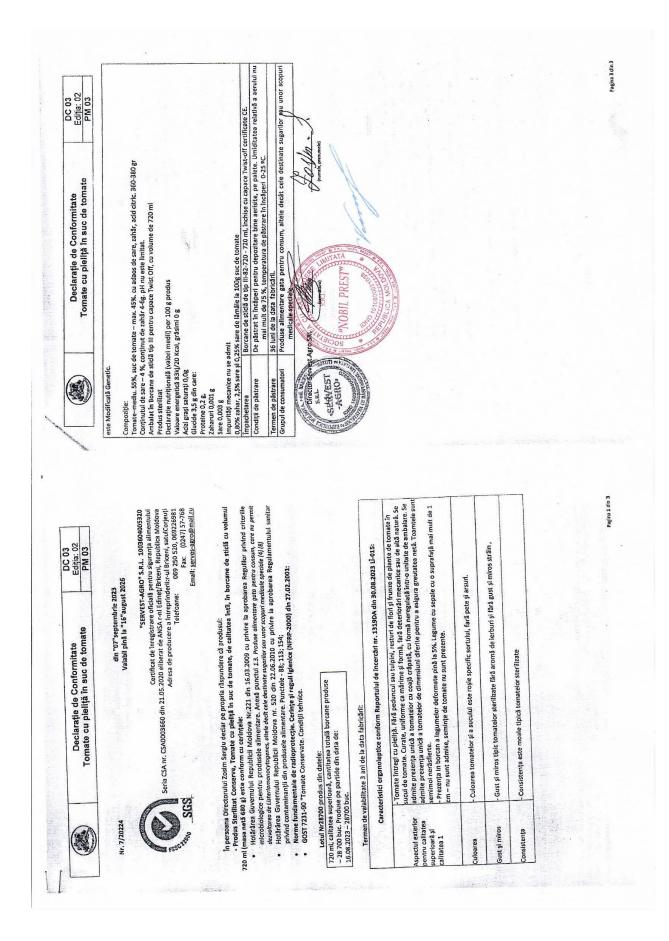

**REPUBLICA MOLDOVA DE CONFORMITAT** TIFICAT Nr. de înregistrare OCpr-004 1L 014511 - 2023 MOLDAC Valabil pînă la: Data emiterii: 10 noiembrie 2023 17 octombrie 2025 ORGANISMUL DE CERTIFICARE PRODUSE ALIMENTARE "CONSERVSTANDARD Adresa juridică: Republica Moldova, mun. Chișinău, str. București, 90 Adresa fizică: Republica Moldova, mun. Chișinău, str. Uzinelor 11, GSM: 079541979; e-mail : cons\_cert@mail.ru PRIN PREZENTUL DOCUMENT SE CONFIRMĂ FAPTUL, CĂ PRODUSELE IDENTIFICATE ASTFE DENUMIRE/DESCRIERE Codul NC MD Conserve. Magiun de mere, calitatea întîi. Produs sterilizat 2007 Data fabricării: 17.10.2023. Ambalaj: borcane de sticlă cu volumul 720 ml (masa netă 860 g). Lotul - 27000 buc. SINT CONFORME CU CERINȚELE OBLIGATORII STABILITE ÎN: Reglementarea tehnică "Gemuri, jeleuri, dulcețuri, piureuri și alte produse similare", anexa nr. 2, tabelul 2.1, p. k); (anexa nr. 3, tabelul 3.1., p. j) - Hotărârea Guvernului Republicii Moldova nr. 216 din 27.02.2008; "Regulamentul sanitar privind contaminantii din produsele alimentare", pp. 35, 80, 88 – Hotărârea Guvernului Republicii Moldova (nr. 520 din 22.06.2010; GOST 30425-97 "Conserve. Metoda de determinare a sterilității industriale"; Legea nr. 279 din \$5.12.2017 privind informarea consumatorului cu privire la produsele alimentare, art. 8, alin (1) PRODUCĂTOR: S.C. "RG-AGRO PLUS" S.R.L., Codul tării Republica Moldova, r-nul Strășeni, s. Cojușna, str. Chișinăului, 25, tel: 069964746. MD S.R.L. "BIOENERGIE INC". Codul IDNO SOLICITANT NOBIL PREST Republica Moldova, r-nul Ialoveni, s. Puhoi, tel: 069104343. 1012600030162 **CERTIFICATUL ESTE ELIBERAT ÎN BAZA** Buletin de analiză nr.150 din 10.11.2023, eliberat de către Organismul de certificare "Conservstandard" Certificat de calitate al producătorului nr. 17 din 19.10.2023. Certificat de înregistrare oficială pentru siguranța alimentelor Seria CSA din 17.07.2018, eliberat de către Agenția Națională pentru Siguranța Alimentelor Strășeni, Republica Moldova. NFORMAȚIE SUPLIMENTARĂ: Schema de certificare 1b (certificare lot). ( 4 Condiții de nastra ce temperatura de la 0 pînă la plus 25°C, umiditatea relativă a aerului max 75%. Ter Ren ani, di produsului - 2 ani. filucătorul organismului L. Potorac ertificare I. Vacarenco ert nDe Certificatul de conformitate este valabit doar însoțit de Raportul de Incercart a produsetor. În atenția antreprenorilor și organelor de control! .....