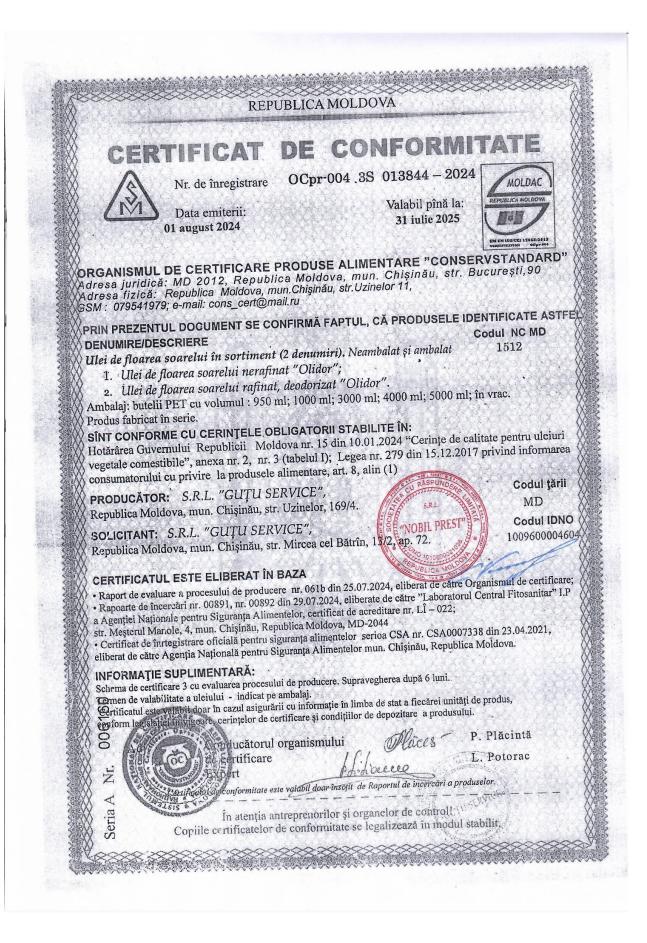

**REPUBLICA MOLDOVA DE CONFORMITAT** TIFICAT Nr. de înregistrare OCpr-004 1L 014511 - 2023 MOLDAC Valabil pînă la: Data emiterii: 10 noiembrie 2023 17 octombrie 2025 ORGANISMUL DE CERTIFICARE PRODUSE ALIMENTARE "CONSERVSTANDARD Adresa juridică: Republica Moldova, mun. Chișinău, str. București, 90 Adresa fizică: Republica Moldova, mun. Chișinău, str. Uzinelor 11, GSM: 079541979; e-mail : cons\_cert@mail.ru PRIN PREZENTUL DOCUMENT SE CONFIRMĂ FAPTUL, CĂ PRODUSELE IDENTIFICATE ASTFE DENUMIRE/DESCRIERE Codul NC MD Conserve. Magiun de mere, calitatea întîi. Produs sterilizat 2007 Data fabricării: 17.10.2023. Ambalaj: borcane de sticlă cu volumul 720 ml (masa netă 860 g). Lotul - 27000 buc. SINT CONFORME CU CERINȚELE OBLIGATORII STABILITE ÎN: Reglementarea tehnică "Gemuri, jeleuri, dulcețuri, piureuri și alte produse similare", anexa nr. 2, tabelul 2.1, p. k); (anexa nr. 3, tabelul 3.1., p. j) - Hotărârea Guvernului Republicii Moldova nr. 216 din 27.02.2008; "Regulamentul sanitar privind contaminantii din produsele alimentare", pp. 35, 80, 88 – Hotărârea Guvernului Republicii Moldova (nr. 520 din 22.06.2010; GOST 30425-97 "Conserve. Metoda de determinare a sterilității industriale"; Legea nr. 279 din \$5.12.2017 privind informarea consumatorului cu privire la produsele alimentare, art. 8, alin (1) PRODUCĂTOR: S.C. "RG-AGRO PLUS" S.R.L., Codul tării Republica Moldova, r-nul Strășeni, s. Cojușna, str. Chișinăului, 25, tel: 069964746. MD S.R.L. "BIOENERGIE INC". Codul IDNO SOLICITANT NOBIL PREST Republica Moldova, r-nul Ialoveni, s. Puhoi, tel: 069104343. 1012600030162 **CERTIFICATUL ESTE ELIBERAT ÎN BAZA** Buletin de analiză nr.150 din 10.11.2023, eliberat de către Organismul de certificare "Conservstandard" Certificat de calitate al producătorului nr. 17 din 19.10.2023. Certificat de înregistrare oficială pentru siguranța alimentelor Seria CSA din 17.07.2018, eliberat de către Agenția Națională pentru Siguranța Alimentelor Strășeni, Republica Moldova. NFORMAȚIE SUPLIMENTARĂ: Schema de certificare 1b (certificare lot). ( 4 Condiții de nastra ce temperatura de la 0 pînă la plus 25°C, umiditatea relativă a aerului max 75%. Ter Ren ani, di produsului - 2 ani. filucătorul organismului L. Potorac ertificare I. Vacarenco ert nDe Certificatul de conformitate este valabit doar însoțit de Raportul de Incercart a produsetor. În atenția antreprenorilor și organelor de control! .....

Metro Certificat eliberat in baza Facturii Fiscale #0/0/0010/0079 **REPUBLICA MOLDOVA** DE CONFORMITAT CERTIFICAT Nr. de înregistrare OCpr 004 3S 014495 - 2023 MOLDAC BLICA MOLD Valabil pînă la: Data emiterii: 03 noiembrie 2023 02 noiembrie 2026 日行 ORGANISMUL DE CERTIFICARE PRODUSE ALIMENTARE "CONSERVSTANDARD", Vidresa juridică: Republica Moldova, mun. Chişinău, str. București, 90 Adresa fizică: Republica Moldova, mun. Chişinău, str. Uzinelor 11, GSM: 079541979; e-mail : cons\_cert@mail.ru PRIN PREZENTUL DOCUMENT SE CONFIRMĂ FAPTUL, CĂ PRODUSELE IDENTIFICATE ASTFE Codul NC MD DENUMIRE/DESCRIERE 1701 Zahar din sfeclă de zahar în sortiment: 1. Zahăr cristal categoria alb, cu destinație alimentară sau materie primă pentru industria alimentară; 2. Zahar presat rapid solubil; Ambalaj: poziția 1 - pungi din hîrtie, din polipropilenă cu masa netă 1,0 kg; pungi din polietilenă cu masa netă 5,0 kg; baghete din hîrtie a cite 5 g ambalate în cutii de carton, pungi de polietilenă cu masa netă 1,0 kg (5 g x 200 buc.); 3. Zahar pudra cu masa netă 5,0 kg (5 g x 1000 buc.); poziția 3 - pachete din polipropilenă cu masa netă 500 g. poziția 2 - cutil din carton cu masa netă 750 g; Produs prteambalat în serie. SÎNT CONFORME CU CERINȚELE OBLIGATORII STABILITE ÎN: Reglementarea tehnică "Zahar, Producerea și comercializarea", anexa nr. 1, nr. 2 - Hotărirea Guvernului Republicii Moldova nr. 774 din 03.07.2007 (GOST 21-94 p.3.2.4 (tabelut 3) "Zahar. Condiții tehnice"), "Norme fundamentale de radioprotecție. Cerințe și reguli igienice" (NFRP-2000) din (27.02.2001; Legea nr. 279 din 15.12.2017 privind informarea consumatorului cu privire la produsele alimentarea art, salin (1); \* Reglementarea Tehnică a Uniunii Vanale TP TC 021/2011 "O Gesonachoorn пащевых продуктов" din 09.12.2011 nr. 889; mexa nr. 3, p.5 • Reglementarea Tehnică a Uniunii Vanale TP TC 021/2011 "O Gesonachoorn пащевых продуктов" din 09.12.2011 nr. 889; mexa nr. 3, p.5 Codul tării PRODUCĂTOR / PREAMBALATOR: "Südzucker-Moldova" S.R.L., Unitatea de Producere Alexandreni, C.R.I MD Republica Moldova, r-nul Singerei, or. Biruința, str. Independenței, 1 NOBIL PREST Godul IDNO SOLICITANT: "SUDZUCKER-MOLDOVA" S.R.L., 1002600008706 Republica Moldova, or. Drochia, str. 27 August, 1, tel: (+373 252) 28010. CERTIFICATUL ESTE ELIBERAT ÎN BAZA Raport de evaluare a procesului de producere nr. 019 din 09.10.2023, eliberat de către Organismul de terrificate
 Buletin de analiză nr. 132 din 03.11.2023, eliberat de către Organismul de certificare "Conservstandard"
 Autorizația sanitar-veterinată de funcționare nr. ASVF\*0028837 din 16.02.2018 și
 Certificat de înregistrare oficială pentru siguranța alimentelor nr. CSA 0000307 din 14.09.2018,
 Certificat de către Acenția Natională nentru Siguranța Alimentelor or Sinareri, Republica Maldova eliberate de către Agenția Națională pentru Siguranța Alimentelor or. Singerei, Republica Moldova. Schema de certificare 3 cu evaluarea procesului de producere. Supravegherea o dată pe an. Data fabricării, termen de valabilitate și condiții de păstrare — indicate pe ambalaj. Certificatul este valabil doar în cazul asigurării cu înformație în limba de stat a fiecărei unități de produs, conform legislației în vigoare. Titularul prezentului certificat este obligat să aplice marca de conformitate (SM 004) pe produsele specificate în acest certificat. Integrinderea are implementat sistemul de management al siguranței alimentelor conform ISO 22000, INFORMATIE SUPLIMENTARĂ: xportului în țările UV; SelE Astering I național. Ionducătorul organismului Alices P. Placintă certificare L. Potorac pert n conformitate este valabil doar însciții, de Raportul de încercări a produselor. În atenția antreprenorilor și organelor de control! Copiile certificatelor de conformitate se legalizează în modul stabilit.