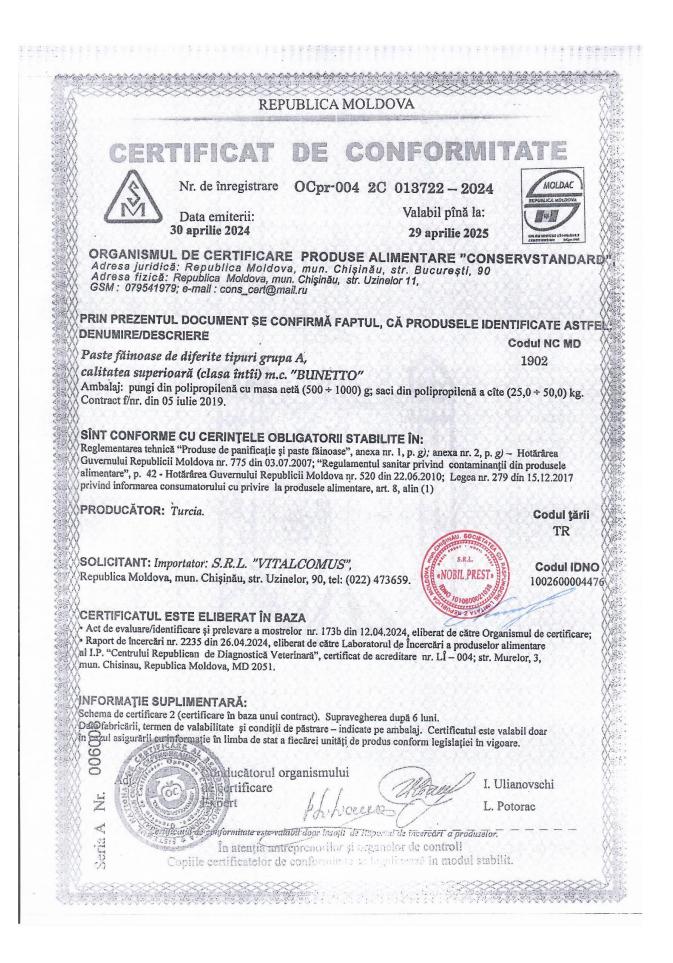

**REPUBLICA MOLDOVA DE CONFORMITAT** TIFICAT Nr. de înregistrare OCpr-004 1L 014511 - 2023 MOLDAC Valabil pînă la: Data emiterii: 10 noiembrie 2023 17 octombrie 2025 ORGANISMUL DE CERTIFICARE PRODUSE ALIMENTARE "CONSERVSTANDARD Adresa juridică: Republica Moldova, mun. Chișinău, str. București, 90 Adresa fizică: Republica Moldova, mun. Chișinău, str. Uzinelor 11, GSM: 079541979; e-mail : cons\_cert@mail.ru PRIN PREZENTUL DOCUMENT SE CONFIRMĂ FAPTUL, CĂ PRODUSELE IDENTIFICATE ASTFE DENUMIRE/DESCRIERE Codul NC MD Conserve. Magiun de mere, calitatea întîi. Produs sterilizat 2007 Data fabricării: 17.10.2023. Ambalaj: borcane de sticlă cu volumul 720 ml (masa netă 860 g). Lotul - 27000 buc. SINT CONFORME CU CERINȚELE OBLIGATORII STABILITE ÎN: Reglementarea tehnică "Gemuri, jeleuri, dulcețuri, piureuri și alte produse similare", anexa nr. 2, tabelul 2.1, p. k); (anexa nr. 3, tabelul 3.1., p. j) - Hotărârea Guvernului Republicii Moldova nr. 216 din 27.02.2008; "Regulamentul sanitar privind contaminantii din produsele alimentare", pp. 35, 80, 88 – Hotărârea Guvernului Republicii Moldova (nr. 520 din 22.06.2010; GOST 30425-97 "Conserve. Metoda de determinare a sterilității industriale"; Legea nr. 279 din \$5.12.2017 privind informarea consumatorului cu privire la produsele alimentare, art. 8, alin (1) PRODUCĂTOR: S.C. "RG-AGRO PLUS" S.R.L., Codul tării Republica Moldova, r-nul Strășeni, s. Cojușna, str. Chișinăului, 25, tel: 069964746. MD S.R.L. "BIOENERGIE INC". Codul IDNO SOLICITANT NOBIL PREST Republica Moldova, r-nul Ialoveni, s. Puhoi, tel: 069104343. 1012600030162 **CERTIFICATUL ESTE ELIBERAT ÎN BAZA** Buletin de analiză nr.150 din 10.11.2023, eliberat de către Organismul de certificare "Conservstandard" Certificat de calitate al producătorului nr. 17 din 19.10.2023. Certificat de înregistrare oficială pentru siguranța alimentelor Seria CSA din 17.07.2018, eliberat de către Agenția Națională pentru Siguranța Alimentelor Strășeni, Republica Moldova. NFORMAȚIE SUPLIMENTARĂ: Schema de certificare 1b (certificare lot). ( 4 Condiții de nastra ce temperatura de la 0 pînă la plus 25°C, umiditatea relativă a aerului max 75%. Ter Ren ani, di produsului - 2 ani. filucătorul organismului L. Potorac ertificare I. Vacarenco ert nDe Certificatul de conformitate este valabit doar însoțit de Raportul de Incercart a produsetor. În atenția antreprenorilor și organelor de control! .....