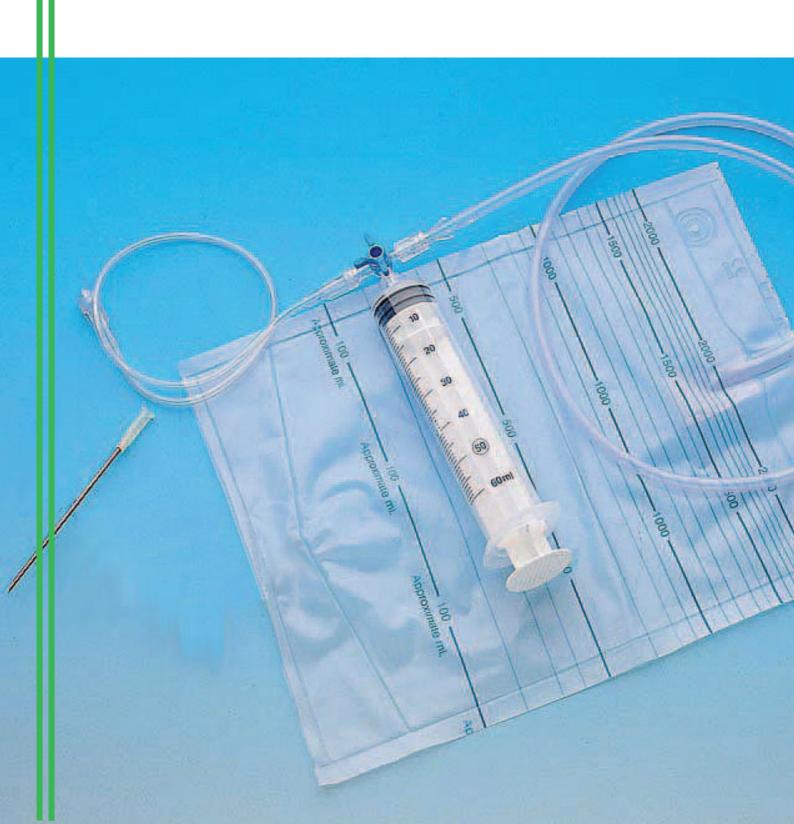

## **Description**

- Thoracentesis paracentesis set
- Provided with 50/60ml aspiration syringe and three-way stopcock
- Cannula needle length 50 or 80mm, size 14, 16 or 18G
- Transparent and graduated collection bag 2000ml capacity, with non-return valve and connection tube length 90cm
- Disposable double packaged sterile