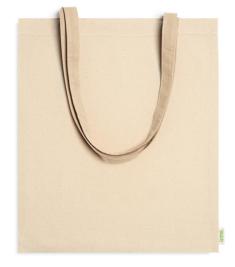

## $(\mathbf{Q})$ $(\mathbf{120})$ DESCRIPTION

100% organic cotton bag with reinforced 70 cm long handles. 120 gsm.

#### ADDITIONAL INFO

Material: 100% organic cotton. 120 gsm.

Catalogue page: 188

### MEASURES

ONE SIZE ADULT: 38cm/ 42cm

colors and sizes of our products. Due to continued work in product improvement tion not reflected in this document. Claims based on the colors or sizes that are ange without notice colors and measures regarding the products described in this The colors and measures contained in this she and renovations of the same stock are subjec-listed on this sheet will not be accepted. ROLY a data sheet change o rves the r