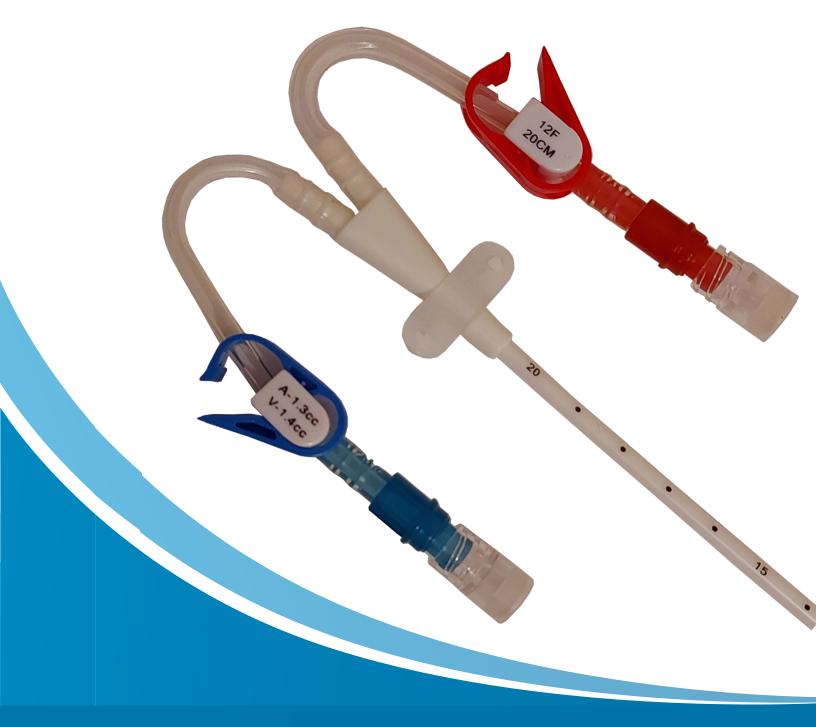

# **Hemodialysis Catheter Kits**

Insert, comfort, maintain. Ares Hemodialysis Catheters offers you ease for each of these steps. Inserting the catheter, providing a safe venous introduction, comforting the patient and maintaining the access. Having a mindful design and innovative structure, Ares Hemodialysis Catheters assure optimal patient care. Fueled with a strong commitment, Ares delivers excellent products that will help to improve patient outcomes worldwide.

#### **Complete Kit for Complete Procedure**

Ares Hemodialysis Catheter Kit, is offered to the market as a complete set for the hemodialysis procedure. The kit includes hemodialysis catheter, puncture needle, guidewire, sheath, dilator, scalpel, syringe and compress pad.