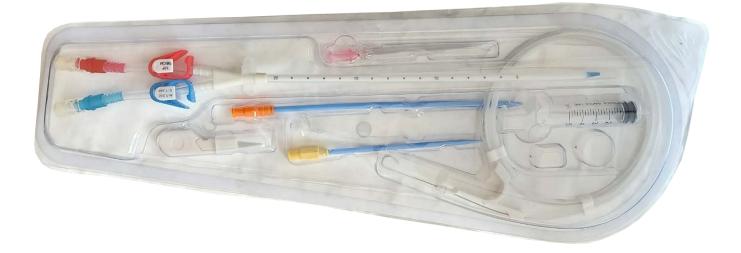

#### **Complete Kit for Complete Procedure**

Ares Hemodialysis Catheter Kit, is offered to the market as a complete set for the hemodialysis procedure. The kit includes hemodialysis catheter, puncture needle, guidewire, sheath, dilator, scalpel, syringe and compress pad.

## **Standard Kit Components**

| Component                            | Quantity | Component                    | Quantity |
|--------------------------------------|----------|------------------------------|----------|
| Ares Hemodialysis Catheter           | 1        | #11 Scalpel                  | 1        |
| 18 Ga 7 cm Introducer Needle         | 1        | 10cc Syringe                 | 1        |
| 0,038" 70 cm J-Curved Nitinol Guidew | ire 1    | Injection Caps               | 2        |
| Guidewire Advancer                   | 1        | Sticking Compress Pad 4x4 cr | n 1      |
| Vessel Dilator 10F +12F              | 2        |                              |          |