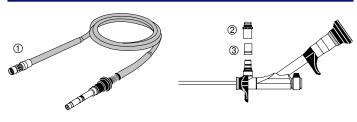

### **Light-Guide Cable and Adapter**

| ① WA03300A | Light-guide cable, 2.8 mm, 3 m, CF type              |
|------------|------------------------------------------------------|
| ② A0460    | Light-guide adapter, for OES 4000 light-guide cables |
| ③ 00332    | Light-guide adapter, for Wolf light-guide cables     |