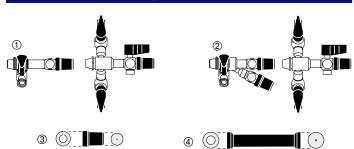

### **Attachments with Stopcocks**

| ① A0395        | Attachment, one-way, with two irrigation ports            |
|----------------|-----------------------------------------------------------|
| ② A0396        | Attachment, two-way, with two irrigation ports            |
| ③ A0387        | Sealing cap, black, 0.7 mm, 10 pcs.  Reusable/non-sterile |
| <b>4 A0286</b> | Sealing cap, black, 0.4 mm, kink protection, 6 pcs.       |