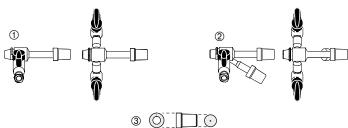

# Attachments with Self-Sealing Caps

WA00395A Attachment, one-way, with two irrigation ports
 WA00396A Attachment, two-way, with two irrigation ports

③ WA00387A Sealing cap, 0.7 mm, transparent, sterile, single use, 10 pcs.