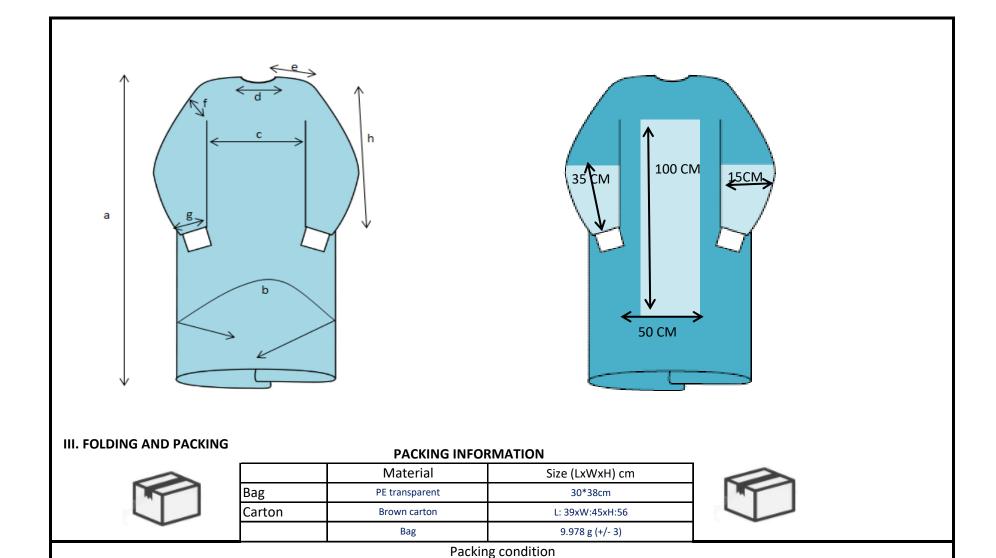

### **TECHNICAL DRAWING**

Size Small Medium Large X-Large XX-Large a (total height) b (total width) c (chest width) d (collar width) e (sholder width) f (armhole height) g (cuffs width) h (sleeves lenght)

| _ | 117cm | 160cm | 80cm | 23cm | 21cm | 26cm | 18cm | 58cm |  |
|---|-------|-------|------|------|------|------|------|------|--|
| ) | 125cm | 160cm | 80cm | 23cm | 21cm | 26cm | 18cm | 58cm |  |
|   | 132cm | 160cm | 80cm | 23cm | 21cm | 26cm | 18cm | 58cm |  |
|   | 140cm | 160cm | 80cm | 23cm | 21cm | 26cm | 18cm | 58cm |  |
|   | 150cm | 160cm | 80cm | 23cm | 21cm | 26cm | 18cm | 58cm |  |

# 50 units / carton

- All the dimensions of the plain drape can be customized according to the desir of the customer. Available custom dimensions, Reinforcement area, wrap. Interset set is manufactured in accordance with the EN ISO 13485 standard. This ensures that we deliver products and services that consistently meet customer requirements, guaranteeing full customer satisfaction.
- All our products have a CE label and comply with the requirements of the Medical Device Directive 93/42/EEC Manufacturer: **TOTAL ith. ihr. ve Paz. Ltd. Şti**