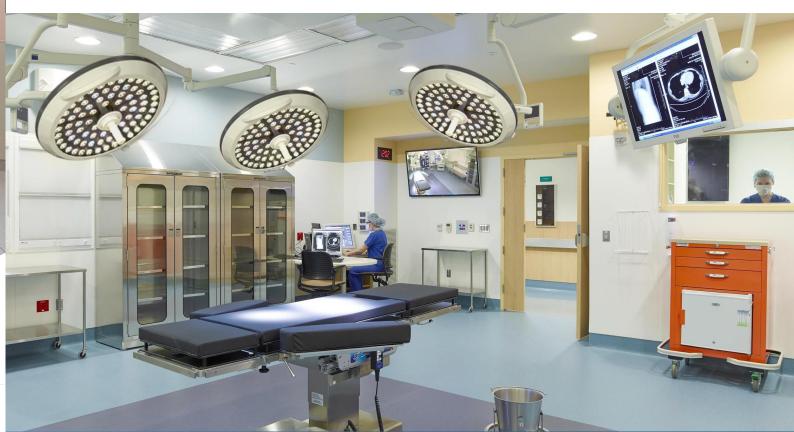

# **Full Integration To The OR Environment From Conventional To Theatre Rooms**

MICARE PowerLED ensures the clearest and brightest light for surgeons, without distractions from glare.

Allows equipment to be positioned within reach of the surgeon, concealing wires and cables to improve safety and hygiene. Equipment can be easily added, removed and upgraded to meet future requirements. Thanks to MICARE Power LED
High-quality illumination helps to
relieve strain, Comfort Light feature,
improves visual performance, reduces
the sensation of glare and increases the
feeling of wakefulness leading to a
better working environment

What if you had a lighting system that was modular, upgradeable, and expandable so that it could meet your ongoing needs with ease? You've found it. There are ways to customize this system today and in the future.

### SIMPLY INGENIOUS

What if you had illumination in the OR that simply supported you throughout each surgical procedure? The MICARE PowerLED does this, delivering excellent color, contrast, clarity, and control.

A unique peninsula design provides optimal illumination at the surgical site, including deep cavity procedures. Advances in LED technology mean that the MICARE PowerLed is able to optimize illumination through fewer LEDs than in the past.