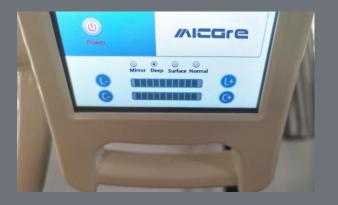

Removable Sterilizer Handle Can Be Easily Replaced by Internal Camera

5.1 INCHES LCD Touch Panel Optional (OEM With LOGO Print Available)

#### TECHNICAL SHEET

| MICARE PowerLED Model               | E700 / 500                    |  |
|-------------------------------------|-------------------------------|--|
| Voltage                             | 95~245V · 50/60HZ             |  |
| Illuminance at distance of 1 m(LUX) | 93,000-180,000/83,000-160,000 |  |
| Brightness Adjustable               | 10-100%                       |  |
| Lamp Head Diameter                  | 700MM/500MM                   |  |
| Quantity Of LEDS                    | 80PCS/48PCS                   |  |
| Color Temperature Adjustable        | 3000-5500K                    |  |
| Color rendering index Ra            | 96                            |  |
| Color rendering index R9(Red)       | 98                            |  |
| Light Field Size Adjustable         | 150-350MM                     |  |
| Total rediant flux density          | 364W/m2                       |  |
| Endoscopy Mode                      | YES                           |  |
| Endoscopy Mode LEDS                 | 8PCS/8PCS                     |  |
| Illumination For Endo-Mode          | 15%                           |  |
| LED service life                    | 80,000hrs                     |  |
| Main Material                       | Aluminum                      |  |
| Rotating Angle Of Arm               | >540°                         |  |
| LED Bulb Power                      | 1 w Each Pc                   |  |
| Input Power                         | 400w                          |  |
| Operating element                   | Touch Control                 |  |
| Light head protection rating        | IP54+FireProof                |  |
| Depth of illumination L1+12         | 1400MM                        |  |
| Packing                             | 3 Wooden Cartons              |  |
| LCD Touch Screen                    | Optional                      |  |
| Back Up Battery (4-6hrs)            | Optional                      |  |
| Shadow Compensation Function        | Optional                      |  |
| Internal/External Sony Camera(20X ) | Optional                      |  |
| Monitor With Extra Arm(22 Inches)   | Optional                      |  |
| LED Bulb Diameter                   | 20MM                          |  |