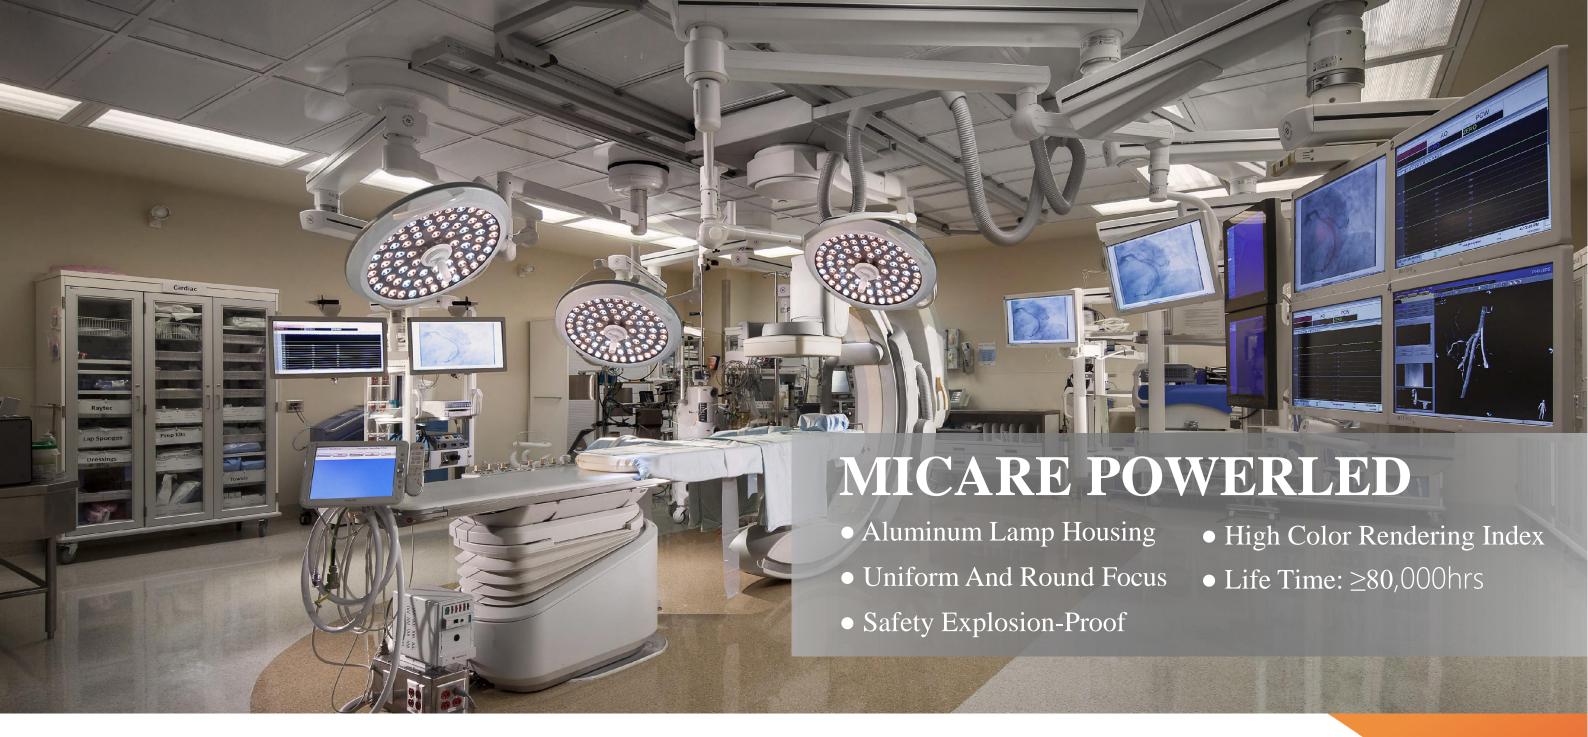

#### **BRILLIANT BY DESIGN**

The MICARE PowerLED Surgical Lighting System
Provides Meaningful, Clinician-Inspired Advances To Keep
Up With Life In Today's OR.

Through Thoughtful Innovation, This Future-Ready System Offers Superior Optical Performance, Laminar Airflow Design

# **Full Integration To The OR Environment From Conventional To Theatre Rooms**

MICARE PowerLED ensures the clearest and brightest light for surgeons, without distractions from glare.

Allows equipment to be positioned within reach of the surgeon, concealing wires and cables to improve safety and hygiene. Equipment can be easily added, removed and upgraded to meet future requirements. Thanks to MICARE Power LED
High-quality illumination helps to
relieve strain, Comfort Light feature,
improves visual performance, reduces
the sensation of glare and increases the
feeling of wakefulness leading to a
better working environment

## Micare PowerLED model E700/500 Evolving Design, Revolutionary Features

Near Perfect Colour Rendition with white and yellow LEDS mix
For the best visualisation of tissue during surgery.

Widely Beam Technology From 15CM-35CM The largest light beams of any current product with high intensity across the full beam width.