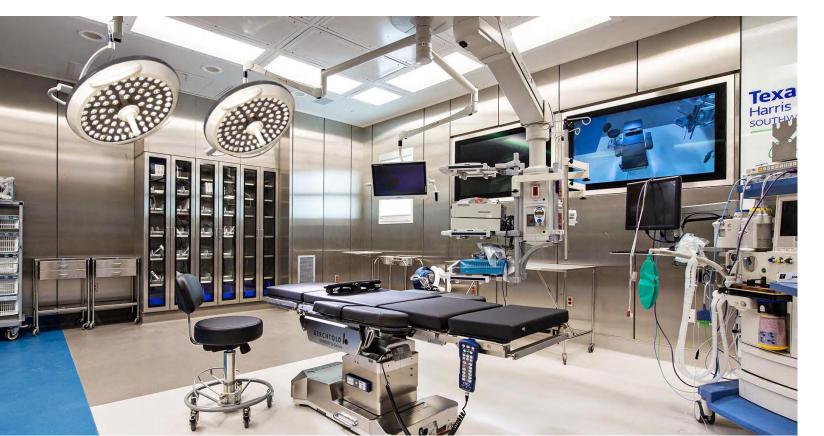

# **Full Integration To The OR Environment From Conventional To Theatre Rooms**

MICARE PowerLED ensures the clearest and brightest light for surgeons, without distractions from glare.

Allows equipment to be positioned within reach of the surgeon, concealing wires and cables to improve safety and hygiene. Equipment can be easily added, removed and upgraded to meet future requirements. Thanks to MICARE Power LED
High-quality illumination helps to
relieve strain, Comfort Light feature,
improves visual performance, reduces
the sensation of glare and increases the
feeling of wakefulness leading to a
better working environment

What if you had a lighting system that was modular, upgradeable, and expandable so that it could meet your ongoing needs with ease? You've found it. There are ways to customize this system today and in the future.

### SIMPLY INGENIOUS

What if you had illumination in the OR that simply supported you throughout each surgical procedure? The MICARE PowerLED does this, delivering excellent color, contrast, clarity, and control.

A unique peninsula design provides optimal illumination at the surgical site, including deep cavity procedures. Advances in LED technology mean that the MICARE PowerLed is able to optimize illumination through fewer LEDs than in the past.