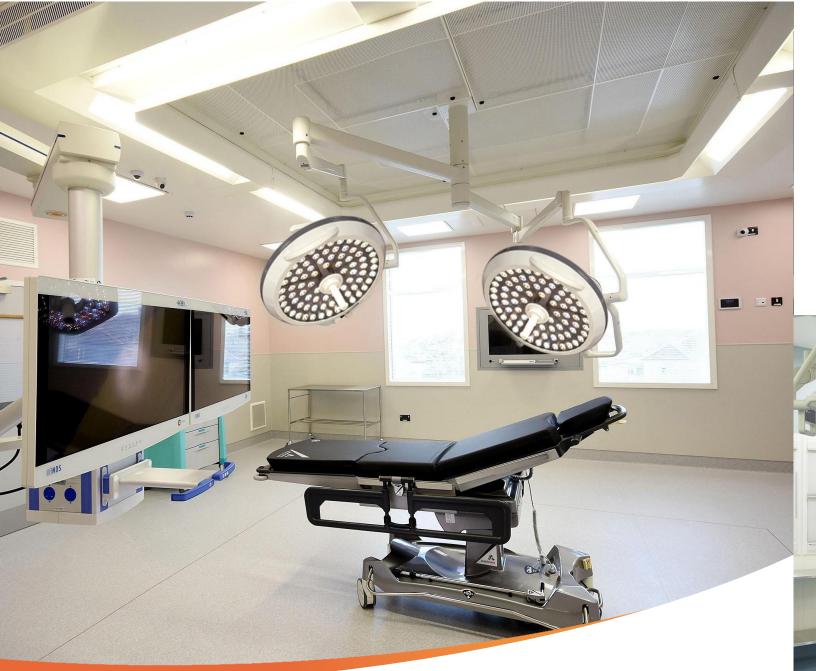

# **Full Integration To The OR Environment From Conventional To Theatre Rooms**

MICARE PowerLED ensures the clearest and brightest light for surgeons, without distractions from glare.

Allows equipment to be positioned within reach of the surgeon, concealing wires and cables to improve safety and hygiene. Equipment can be easily added, removed and upgraded to meet future requirements. Thanks to MICARE Power LED
High-quality illumination helps to
relieve strain, Comfort Light feature,
improves visual performance, reduces
the sensation of glare and increases the
feeling of wakefulness leading to a
better working environment

What if you had a lighting system that was modular, upgradeable, and expandable so that it could meet your ongoing needs with ease? You've found it. There are ways to customize this system today and in the future.

### SIMPLY INGENIOUS

What if you had illumination in the OR that simply supported you throughout each surgical procedure? The MICARE PowerLED does this, delivering excellent color, contrast, clarity, and control.

A unique peninsula design provides optimal illumination at the surgical site, including deep cavity procedures. Advances in LED technology mean that the MICARE PowerLed is able to optimize illumination through fewer LEDs than in the past.