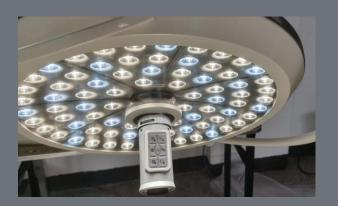

## Micare PowerLED model E700/500 Evolving Design, Revolutionary Features

Near Perfect Colour Rendition with white and yellow LEDS mix
For the best visualisation of tissue during surgery.

Widely Beam Technology From 15CM-35CM The largest light beams of any current product with high intensity across the full beam width.

Maximum illumination up to 180,000 lux Stable and constant illumination Enhanced visibility, diagnosis and treatment

Endoscopy Mode In Deep Illumination For Various Operation Environments

Astro Space Design, Working seamlessly with laminar airflow solutions

Removable Sterilizer Handle Can Be Easily Replaced by Internal Camera

5.1 INCHES LCD Touch Panel Optional (OEM With LOGO Print Available)