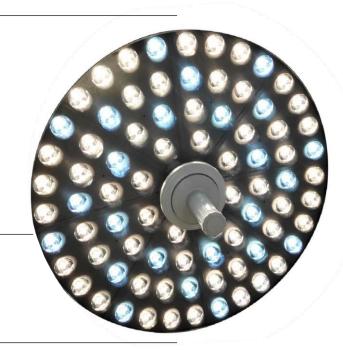

## Micare PowerLED model E700/500 Evolving Design, Revolutionary Features

Near Perfect Colour Rendition with white and yellow LEDS mix
For the best visualisation of tissue during surgery.

Widely Beam Technology From 15CM-35CM The largest light beams of any current product with high intensity across the full beam width.

#### TECHNICAL SHEET

| MICARE PowerLED Model               | E700 / 500                    |  |
|-------------------------------------|-------------------------------|--|
| Voltage                             | 95~245V · 50/60HZ             |  |
| Illuminance at distance of 1 m(LUX) | 93,000-180,000/83,000-160,000 |  |
| Brightness Adjustable               | 10-100%                       |  |
| Lamp Head Diameter                  | 700MM/500MM                   |  |
| Quantity Of LEDS                    | 80PCS/48PCS                   |  |
| Color Temperature Adjustable        | 3000-5500K                    |  |
| Color rendering index Ra            | 96                            |  |
| Color rendering index R9(Red)       | 98                            |  |
| Light Field Size Adjustable         | 150-350MM                     |  |
| Total rediant flux density          | 364W/m2                       |  |
| Endoscopy Mode                      | YES                           |  |
| Endoscopy Mode LEDS                 | 8PCS/8PCS                     |  |
| Illumination For Endo-Mode          | 15%                           |  |
| LED service life                    | 80,000hrs                     |  |
| Main Material                       | Aluminum                      |  |
| Rotating Angle Of Arm               | >540°                         |  |
| LED Bulb Power                      | 1 w Each Pc                   |  |
| Input Power                         | 400w                          |  |
| Operating element                   | Touch Control                 |  |
| Light head protection rating        | IP54+FireProof                |  |
| Depth of illumination L1+12         | 1400MM                        |  |
| Packing                             | 3 Wooden Cartons              |  |
| LCD Touch Screen                    | Optional                      |  |
| Back Up Battery (4-6hrs)            | Optional                      |  |
| Shadow Compensation Function        | Optional                      |  |
| Internal/External Sony Camera(20X ) | Optional                      |  |
| Monitor With Extra Arm(22 Inches)   | Optional                      |  |
| LED Bulb Diameter                   | 20MM                          |  |