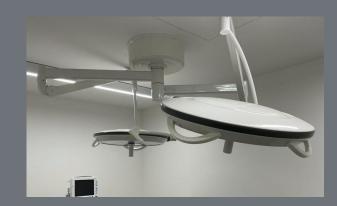

# **Full Integration To The OR Environment From Conventional To Theatre Rooms**

MICARE PowerLED ensures the clearest and brightest light for surgeons, without distractions from glare.

Allows equipment to be positioned within reach of the surgeon, concealing wires and cables to improve safety and hygiene. Equipment can be easily added, removed and upgraded to meet future requirements. Thanks to MICARE Power LED
High-quality illumination helps to
relieve strain, Comfort Light feature,
improves visual performance, reduces
the sensation of glare and increases the
feeling of wakefulness leading to a
better working environment

A unique peninsula design provides optimal illumination at the surgical site, including deep cavity procedures. Advances in LED technology mean that the MICARE PowerLed is able to optimize illumination through fewer LEDs than in the past.