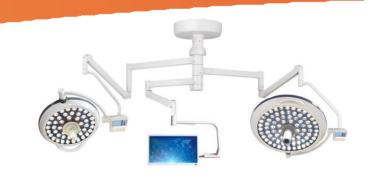

#### **BRILLIANT BY DESIGN**

The MICARE PowerLED Surgical Lighting System
Provides Meaningful, Clinician-Inspired Advances To Keep
Up With Life In Today's OR.

Through Thoughtful Innovation, This Future-Ready System Offers Superior Optical Performance, Laminar Airflow Design

# **Full Integration To The OR Environment From Conventional To Theatre Rooms**

MICARE PowerLED ensures the clearest and brightest light for surgeons, without distractions from glare.

Allows equipment to be positioned within reach of the surgeon, concealing wires and cables to improve safety and hygiene. Equipment can be easily added, removed and upgraded to meet future requirements. Thanks to MICARE Power LED
High-quality illumination helps to
relieve strain, Comfort Light feature,
improves visual performance, reduces
the sensation of glare and increases the
feeling of wakefulness leading to a
better working environment

## Micare PowerLED model E700/500 Evolving Design, Revolutionary Features

Near Perfect Colour Rendition with white and yellow LEDS mix
For the best visualisation of tissue during surgery.

Widely Beam Technology From 15CM-35CM The largest light beams of any current product with high intensity across the full beam width.