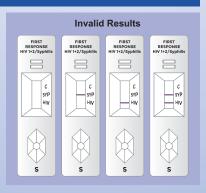

## **RESULTS INTERPRETATION**

| Negative                              | HIV Positive |                                       | e Sy <sub>l</sub> | philis Posi                           | tive HIV | HIV & Syphilis Positive               |  |  |
|---------------------------------------|--------------|---------------------------------------|-------------------|---------------------------------------|----------|---------------------------------------|--|--|
| FIRST<br>RESPONSE<br>HIV 1+2/Syphilis |              | FIRST<br>RESPONSE<br>HIV 1+2/Syphilis |                   | FIRST<br>RESPONSE<br>HIV 1+2/Syphilis |          | FIRST<br>RESPONSE<br>HIV 1+2/Syphilis |  |  |
| c<br>syp<br>HiV                       |              | c syp                                 |                   | C SYP HIV                             |          | C SYP HIV                             |  |  |
| S                                     |              | S                                     |                   | S S                                   |          | S S                                   |  |  |