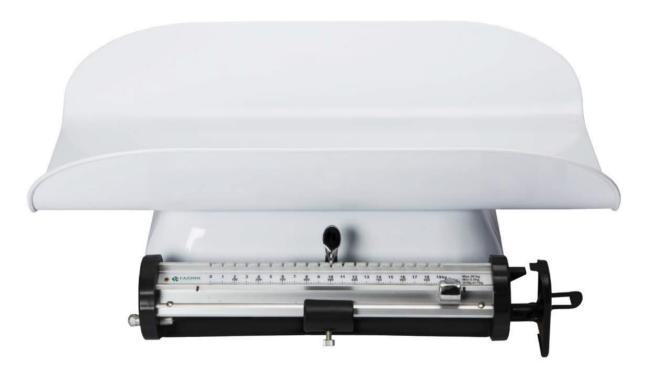

## MECHANICAL BABY SCALE S725

## GENERAL FEATURES:

Metal body and tray.

Mechanical baby scale Accurate slider makes easier the determination of the exact weight of a newborn Tray shape ensures safety during weighting process

The precise zero calibration allows a reliable determination of the net weight even if used with a cover Shock resistant and scratch-proof coating easy to clean and durable

## TECHNICAL FEATURES: Max capacity 20 kg

Graduation 10 g Tray dimension 57 x 30 cm