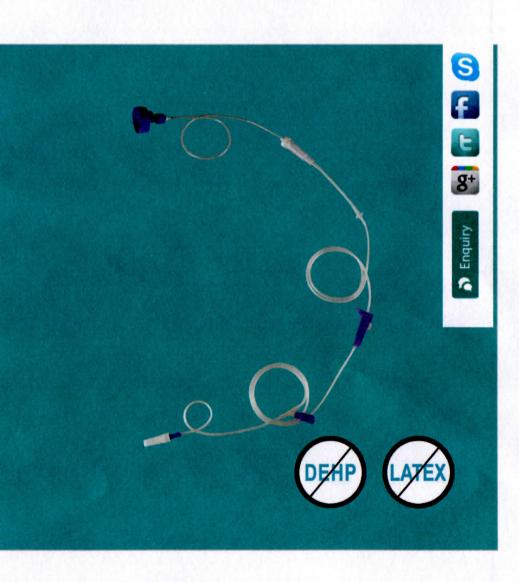

## IVP-031 Feeding Set for Pump

1200ml integrated nutrition bag for better admixture. Universal Adapter for containers ready to use. Auto-Prime No need squeeze chamber to expelthe air.

## **Design Assisted Loading**

Long time accuracy up to 96h. Antifreeflow clamp for automated freeflow protection when removing the line from the Space pump.

Inverse safety 3 ways stopcock with cap. Inverse Safety Y-Port for enteral drug administration.

Incompatible with IV connections Compatible with most funnel tubes and Enlock Adapter.

Optional Components: PVC free DEHP free 60 drops/ml

Needle free Y site