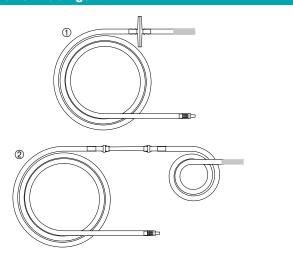

## **Insufflation Tubings**

① **WA95005A\*** Tubing, with filter, sterile, single use, for insufflation, 20 pcs.

② WA95007A\* Tubing,

> sterile, single use, for UHI smoke evacuation,

20 pcs.