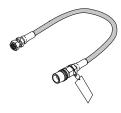

## **Adapter for Central Gas Pipeline**

| A90124A    | Adapter,<br>for central gas wall supply,<br>"MAJ-1084", NIST connector |
|------------|------------------------------------------------------------------------|
| on request | Adapter,<br>for central gas wall supply,<br>"MAJ-1085", DISS connector |