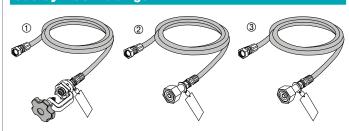

## **Gas Cylinder Tubings**

① A90121A Tubing "MAJ-1080", high pressure, for PIN gas cylinders Tubing "MAJ-1081", ② A90122A high pressure, for DIN gas cylinders 3 A90123A Tubing "MAJ-1082", high pressure, for ISO gas cylinders