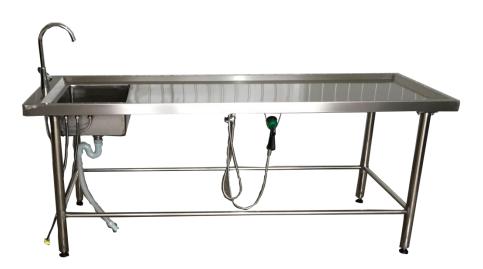

## **Applications**

The main function:

 $\bullet$  Profiled pipe frame 40 x 40 mm; on which the hermetic table surface is mounted with an inclination for drain made of AISI 304 stainless steel sheet with a thickness of 1.2 mm.

- ◆Table dimensions: length x width x height 2400 x 810 x 860 mm
- ♦Max Load capacity 180 kg
- Accessories must be included in the table set:
- 1) Stainless steel head supporting;
- 2) Stainless steel back support;
- 3) Small table for stainless steel tools
- ◆Elements of sanitary technique
- 1) manual faucet;
- 2) flushing shower;
- 3) drainage pipe;

## **Specifications**

| Model No.                    | YS-Z2                                                                                                        |
|------------------------------|--------------------------------------------------------------------------------------------------------------|
| Performance                  |                                                                                                              |
| Material                     | Stainless steel 304                                                                                          |
| Table Thickness              | 1.2mm of the countertop steel table                                                                          |
| Max Load Weight              | 180 kg                                                                                                       |
| Size                         | Length 2400*width 810*height 860mm fixed type                                                                |
| Faucet                       |                                                                                                              |
| Manual faucet                | Equipped with heat and cold regulator, high manual faucet (need to connect to a water heater)                |
| Flushing shower              | The water pressure of the mobile spray and flushing gun can be adjusted to flush the entire dissection table |
| Other Instrument             |                                                                                                              |
| Head Rest                    | Stainless steel Head Rest                                                                                    |
| Instrument Table             | Small Instrument Table                                                                                       |
| Stainless steel back support | Stainless steel back support                                                                                 |