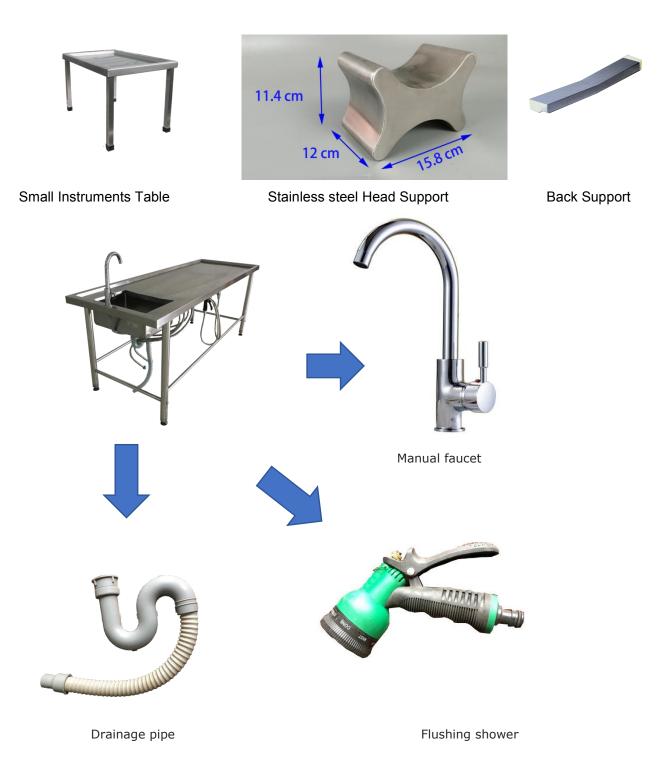

- ◆Table dimensions: length x width x height 2400 x 810 x 860 mm
- ♦Max Load capacity 180 kg
- Accessories must be included in the table set:
- 1) Stainless steel head supporting;
- 2) Stainless steel back support;
- 3) Small table for stainless steel tools
- ◆Elements of sanitary technique
- 1) manual faucet;
- 2) flushing shower;
- 3) drainage pipe;

## **Specifications**

| Model No.                    | YS-Z2                                                                                                        |
|------------------------------|--------------------------------------------------------------------------------------------------------------|
| Performance                  |                                                                                                              |
| Material                     | Stainless steel 304                                                                                          |
| Table Thickness              | 1.2mm of the countertop steel table                                                                          |
| Max Load Weight              | 180 kg                                                                                                       |
| Size                         | Length 2400*width 810*height 860mm fixed type                                                                |
| Faucet                       |                                                                                                              |
| Manual faucet                | Equipped with heat and cold regulator, high manual faucet (need to connect to a water heater)                |
| Flushing shower              | The water pressure of the mobile spray and flushing gun can be adjusted to flush the entire dissection table |
| Other Instrument             |                                                                                                              |
| Head Rest                    | Stainless steel Head Rest                                                                                    |
| Instrument Table             | Small Instrument Table                                                                                       |
| Stainless steel back support | Stainless steel back support                                                                                 |