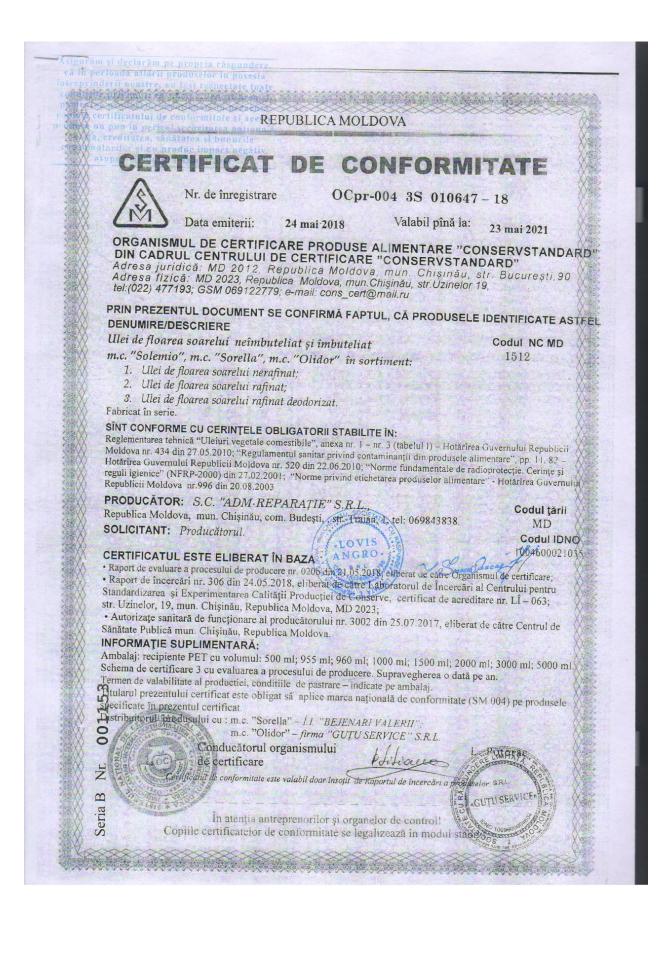

labil pina la 09.09.2018. Raport de incercari nr. 0662 din 10.01.2017, eliberat de LIIS CMAC str. Decebal, 13, mun. Balti, MD 3021, certificat de acreditare nr. LI-072 valabil pina la 23.09.2018 INFORMATIE SUPLIMENTARĂ: Schema de certificare 1b. Termen de valabilitate - 3ani de la data fabricarii. Temperatura de pastrare de la 0 pina la 25grade C si umiditatea relativa a aerului maximum 75%. Certificatul este valabil doar în cazul asigurării cu informație în limba de stat a fiecărei unități de produs conform legislației în vigoare. Acord nr. 4909 din 11.01.2017. Dosar 4909. Titularul prezentului certificat deține dreptul și este obligat să aplice marca națională de conformitate SM pe produsele specificate in prezentul certificat PENTRUnducatorul organismului ERTIMErcentricare Bulbeneo T 



| nor a Prostre, sur los restanciado Tondo<br>la producto franços (a), depozitarica și<br>au produselor menționate în prezenta