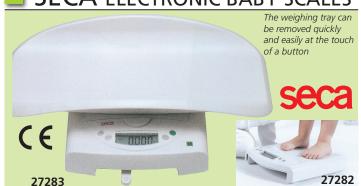

#### • 27282 SECA 354 - electronic

• 27283 SECA 384 - electronic - ( € M Class III

Two scales in one: with a comfortable tray to weigh in a reclining position, easily detachable to be converted into a floor scale.

Breast-milk-intake function determines how much milk the baby has suckled.

Other functions: tare, auto-hold, kg/lbs switch over automatic switch off.

User manual: GB, FR, IT, ES, DE (27282-3), PT, PL, NL, GR, DK, SE, FI, NO (27283 only).

## **TECHNICAL SPECIFICATIONS**

Capacity: 20 kg Dimensions: 552x156x332 mm **Batteries** operated

Sensitivity: 10 g < 10 kg > 20g Weight: 2.3 kg (27282), 2.8 kg (27283) Made in Asia