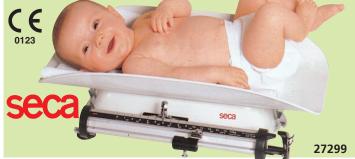

## SECA MECHANICAL BABY SCALE

27299 SECA 725 - mechanical

• 27294 SECA 745 - mechanical - ( ( M Class III The sturdy classic: with its softly curved weighing tray, the stable all-steel casing and the precise, smooth running weights, this model is the indestructible original baby scale. User manual: GB, FR, IT, ES, DE, PT, PL.

## **TECHNICAL SPECIFICATIONS**

| Capacity:<br>Dimensions:<br>Made in Asia | 16 kg<br>550x180x290 mm | Sensitivity: 5 g (27299) 10 g (27294)<br>Weight: 6.4 kg |
|------------------------------------------|-------------------------|---------------------------------------------------------|
|                                          |                         |                                                         |