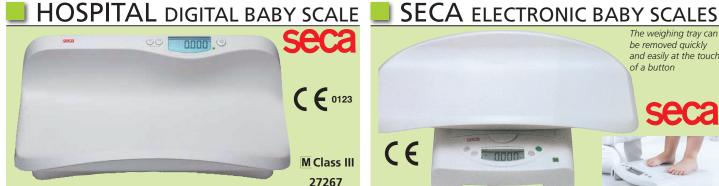

## • 27267 SECA 376 HOSPITAL SCALE - digital class III

- high-quality Seca scale technology with fine 5-gram graduation
- TARE, HOLD, auto-HOLD and BMIF for extra convenience
- extra large and ergonomic tray for safe weighing
- adjustable damping
- large display for easy reading

## - network-capable with seca 360° wireless technology

**TECHNICAL SPECIFICATIONS** Sensitivity: 5 g up to 7.5 kg, 10 g from 7.5 kg up Capacity: 20 kg Dimensions - weight: 620x190x358 mm - 3.7 kg

Platform: 615 x 130 x 275 mm Battery operated

WIRELESS TECHNOLOGY - optional With the seca 360° wireless technology the seca 376 can transmit measurements to the optional seca 360° wireless printer. With the network-capable software seca analytics 115 and wireless USB adapter seca 456, your PC can receive and analyze measurements and forward them to an Electronic Medical Records (EMR) system. Thus the seca 376 is EMR-integrated and ready to handle digital patient records and all the demands the future will bring. More information about EMR integration is at www.seca.com

#### • 27282 SECA 354 - electronic

• 27283 SECA 384 - electronic - ( € M Class III

Two scales in one: with a comfortable tray to weigh in a reclining position, easily detachable to be converted into a floor scale.

Breast-milk-intake function determines how much milk the baby has suckled.

Other functions: tare, auto-hold, kg/lbs switch over automatic switch off.

User manual: GB, FR, IT, ES, DE (27282-3), PT, PL, NL, GR, DK, SE, FI, NO (27283 only).

## **TECHNICAL SPECIFICATIONS**

Capacity: 20 kg Dimensions: 552x156x332 mm **Batteries** operated

Sensitivity: 10 g < 10 kg > 20g Weight: 2.3 kg (27282), 2.8 kg (27283) Made in Asia