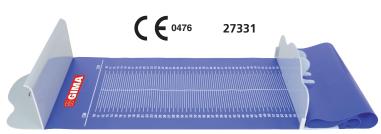

# **MEASURING MAT** FOR BABIES

## • 27331 GIMA BABY MEASURING MAT

Washable and foldable measuring mat for babies and toddlers, easy to carry. For easy and precise measurement of baby length. Size: 121x30 cm. Measuring range: 10-99 cm. Graduation: 5 mm.