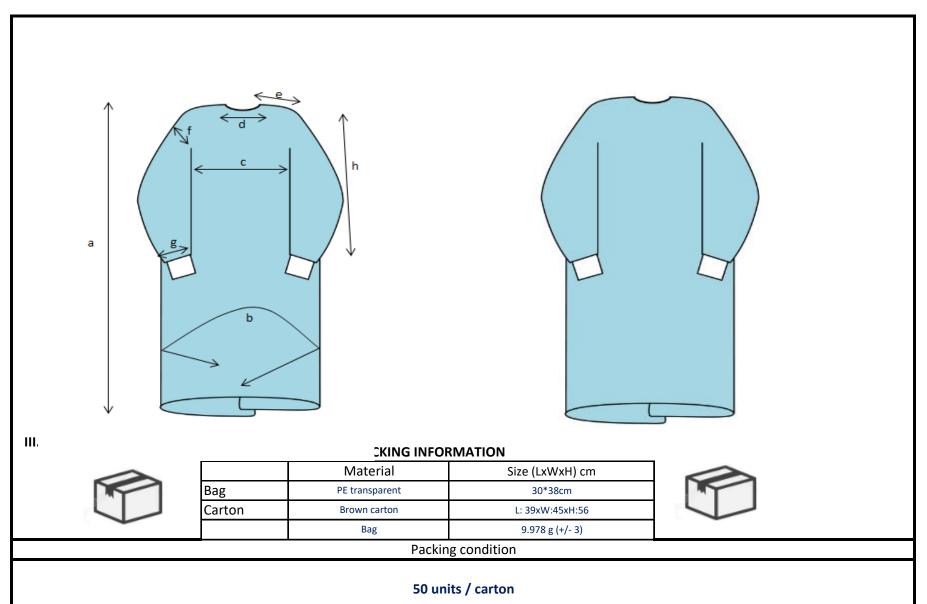

## PRODUCT DESCRIPTION

UR .53 *Revision* 1 Date 1.02.2021

| DESCRIPTION    |          |                        |                 |                     |                  |                   |                      |                                             |                  |  |
|----------------|----------|------------------------|-----------------|---------------------|------------------|-------------------|----------------------|---------------------------------------------|------------------|--|
| GENERAL INFOR  | MATION   |                        |                 |                     | PRODUCT S        | PECIFICATION      | S                    |                                             |                  |  |
| Product :      |          | Standard Surgical Gown |                 |                     | Features         |                   | Round c              | Round collar, velcro, 1 belt, knited cuffs, |                  |  |
| Art. N° :      |          | INT-60 (S-M-L-XL-XXL)  |                 |                     |                  |                   |                      | long sle                                    | eves             |  |
| Size           |          | S-M-L-XL-XXL           |                 |                     | Cutting          |                   |                      | Body 1pc. Sleeves 2pcs.                     |                  |  |
| Class :        |          | 1s                     |                 |                     |                  |                   | Belt                 | Frontal, f                                  | olded            |  |
| Standard :     |          | EN 13795; ISO 811/2018 |                 |                     | Stitch way       |                   | NORMAL               | NORMAL SINGLE STITCH                        |                  |  |
| Sterile :      |          | YES                    |                 |                     |                  |                   |                      |                                             |                  |  |
| Use :          |          | Standard Surgical Gown |                 |                     | All items        |                   |                      | LATEX-FREE                                  |                  |  |
| 3. RAW MATERIA | AL       |                        |                 |                     |                  |                   | -                    |                                             |                  |  |
|                |          | Material               |                 | Weight              | Color            |                   |                      | Use                                         |                  |  |
| Fabric         |          | SMS                    |                 | 40g/m² (+/-2)       |                  | Medical           | Blue                 | Body + Sleeves                              |                  |  |
| TECHNICAL DRA  | WING     |                        |                 |                     |                  |                   |                      |                                             |                  |  |
|                | Size     | a (total height)       | b (total width) | c (chest width) d ( | (collar width) e | e (sholder width) | f (armhole height) g | g (cuffs width) h                           | (sleeves lenght) |  |
|                | Small    | 117cm                  | 160cm           | 80cm                | 23cm             | 21cm              | 26cm                 | 18cm                                        | 58cm             |  |
|                | Medium   | 125cm                  | 160cm           | 80cm                | 23cm             | 21cm              | 26cm                 | 18cm                                        | 58cm             |  |
|                | Large    | 132cm                  | 160cm           | 80cm                | 23cm             | 21cm              | 26cm                 | 18cm                                        | 58cm             |  |
|                | X-Large  | 140cm                  | 160cm           | 80cm                | 23cm             | 21cm              | 26cm                 | 18cm                                        | 58cm             |  |
|                | XX-Large | 150cm                  | 160cm           | 80cm                | 23cm             | 21cm              | 26cm                 | 18cm                                        | 58cm             |  |