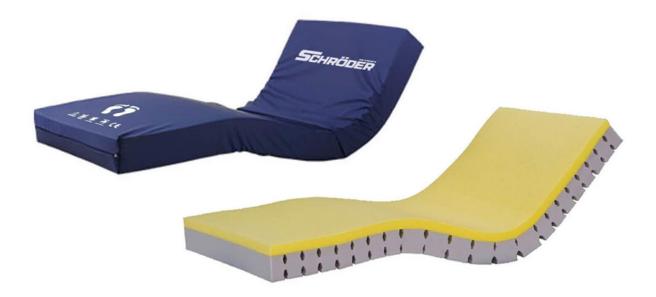

## **Viscoelastic Mattress**

**TECHNICAL SPECIFICATION DATA SHEET** 

MT 02 Viscoelastic Mattress provides comfort to user. The special filling material in its top surface provides the weight to distribute on the mattress by surrounding its user. The dense filling material in the bottom surface increases the lying comfort by providing adequate support to the user. The air passages in the tube design provide air circulation and prevent heat accumulation.

- Adapt to the patient's individual weight, body shape, to provide maximum comfort
- Upper layer / Viscoelastic foam
- Lower layer / high- density (HD) foam polyurethane, 28kg/m3
- Mattress dimensions: 195x85cm
- Mattress thickness: 12cm
- Mattress cover fabric is 100% polyester covered with a 100% polyurethane layer
- Breathable, Antiallergic, Liquid-free, Fire resistant, Resistant to disinfection, anti-decubitus
- Closed with a zipper, with a protective flap to prevent liquids from penetrating inside the mattress at the location of the zipper
- Suitable for washing in water with a temperature of at least 70 °C and drying in dryer
- Loading cap. 230 Kg