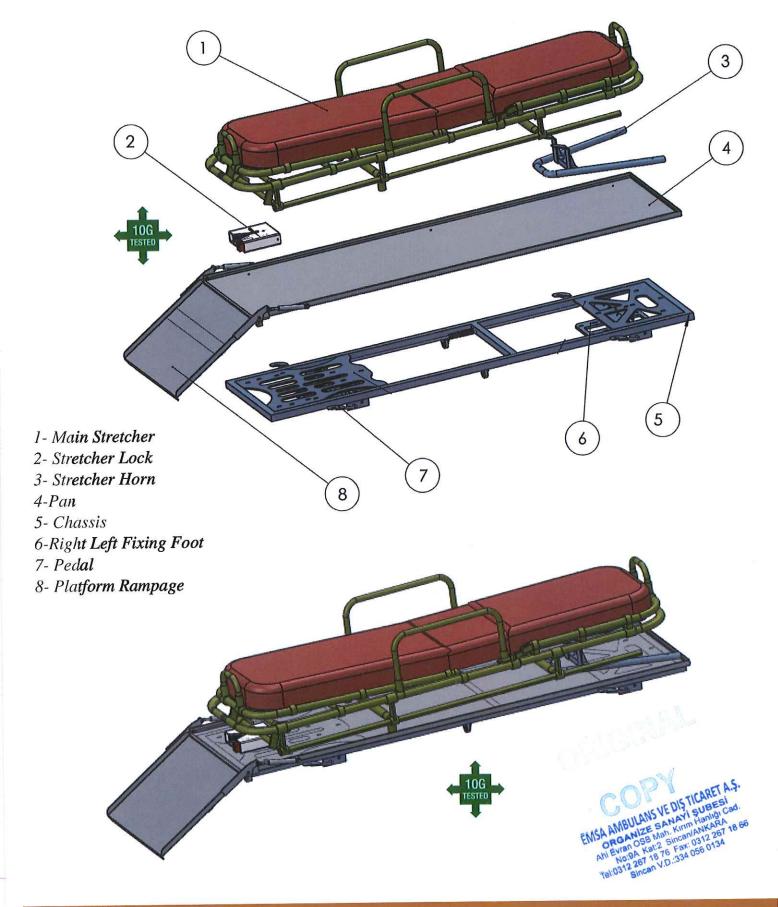

## EMS MAIN STRETCHER AND STRETCHER PLATFORM

### **Two Directional Movement Platform EP-SM**



- Left and right lateral movements by pedals.
- Upper part produced by rustproof metal sheet.
- Metal parts are painted with electrostatic paint.
- Right left movement 30 cm.
- There are 6 levels in total. 5 cm between levels.
- 10g Tested.

## Stretcher Platform is Combination of Following Items;





# EMS MAIN STRETCHER AND STRETCHER PLATFORM

## **Two Directional Movement Platform EP-SM 011:**



#### **DECLARATION OF CONFORMITY**



EMS MOBIL SISTEMLER A.Ş..

1. Organize Sanayi Bölgesi Kırım Hanlığı Caddesi No: 9

Sincan-Ankara /TURKEY

Tel : +90 312 267 18 67 - Faks : +90 312 267 18 66

**Product** 

: Main Stretcher Platform

**Product Code** 

: EPSM 011

Classification

: Class I- Rule I

We herewith declare with this document that compliance evaluation was applied upon the above mentioned products as per the Council Directive 93/42/EEC Medical Devices Regulation Annex 7 for Medical Device Directive

#### **General Applicable Directives**

Medical Device Directive council directive 93/42/EEC of June 1993 concerning medical devices. (MDD 93/42/EEC) Compliance Declaration evaluation was applied as per Annex 7.

#### **Standarts**

TS EN 1789+A2:2014

Medical vehicles and their