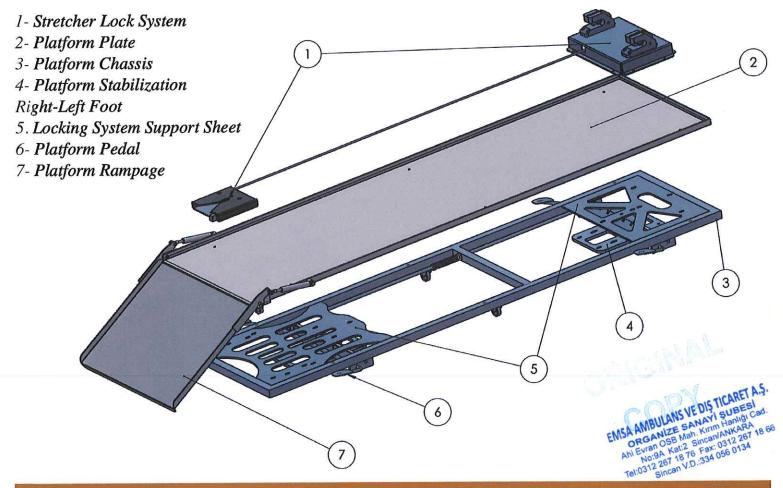

## EMS MAIN STRETCHER AND STRETCHER PLATFORM

### **Two Directional Movement Platform EP-SM**



- Left and right lateral movements by pedals.
- Upper part produced by rustproof metal sheet.
- Metal parts are painted with electrostatic paint.
- Right left movement 30 cm.
- There are 6 levels in total. 5 cm between levels.
- 10g Tested.

## Stretcher Platform is Combination of Following Items;





# EMS MAIN STRETCHER AND STRETCHER PLATFORM

## **Two Directional Movement Platform EP-SM 011:**



#### **DECLARATION OF CONFORMITY**



EMS MOBIL SISTEMLER A.Ş..

1. Organize Sanayi Bölgesi Kırım Hanlığı Caddesi No: 9

Sincan-Ankara /TURKEY

Tel : +90 312 267 18 67 - Faks : +90 312 267 18 66

**Product** 

: Main Stretcher Platform

**Product Code** 

: EPSM 011

Classification

: Class I- Rule I

We herewith declare with this document that compliance evaluation was applied upon the above mentioned products as per the Council Directive 93/42/EEC Medical Devices Regulation Annex 7 for Medical Device Directive

#### **General Applicable Directives**

Medical Device Directive council directive 93/42/EEC of June 1993 concerning medical devices. (MDD 93/42/EEC) Compliance Declaration eval