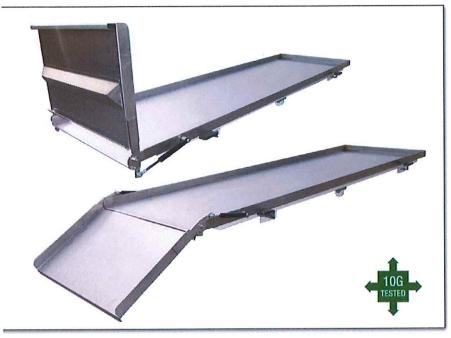

### **Two Directional Movement Platform EP-SM**

- Left and right lateral movements by pedals.
- Upper part produced by rustproof metal sheet.
- Metal parts are painted with electrostatic paint.
- Right left movement 30 cm.
- There are 6 levels in total. 5 cm between levels.
- 10g Tested.

## **Two Directional Movement Platform EP-SM 011:**