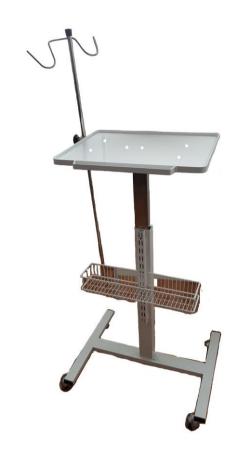

## Republic of Moldova

Aluminum alloy tray with rail for flexible support of different models

#### **Features**

- Elegant Integrated design, quick installation, fine workmanship
- Easy, flexible height, rotation, tiltling adjustment
- Stable and easy-moving 4 universal wheels of 2 with braker
- basket for accessories / consumables placement
- Excellent durable, environmentally friendly material, with high resistance to corrosion

#### **Specifications**

Max. Load: 25kg Weight: 10kg

Wheel diameter: 50mm

Size: 46cm x 58cm x H (65 to 120cm adjustable)

# Mobile Trolley compatible with fetal monitor F15 Air of EDAN

(Model: M-01)