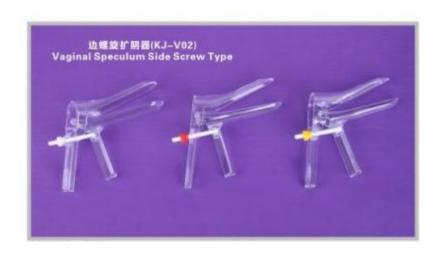

# Disposable Vaginal Speculum (Item No.: KJ-V02)

### Features:

- \* Material: Medical grade transparent Polystyrene
- \* Structure:upper duckbill & down duckbill & nut & screw
- \*Intended use: used in checking and treatment gynecology disease in hospitals or Clinics.
- \* Sterile, Non-toxic, Pyrogen free, Hypoallergenic
- \* Packaging: 1 piece/bag,100pcs/carton Outer carton size: 500\*380\*280mm

### 3.1 Vaginal Speculum Lateral Screw Type

### Basic Size:

| Specification - | Basic Size (mm) |      |      |      |
|-----------------|-----------------|------|------|------|
|                 | 1               | w    | b    | h    |
| Large           | 120±2           | 34±1 | 32±1 | 57±3 |
| Medium          | 110±2           | 34±1 | 28±1 | 55±3 |
| Small           | 104±2           | 34±1 | 20±1 | 53±3 |