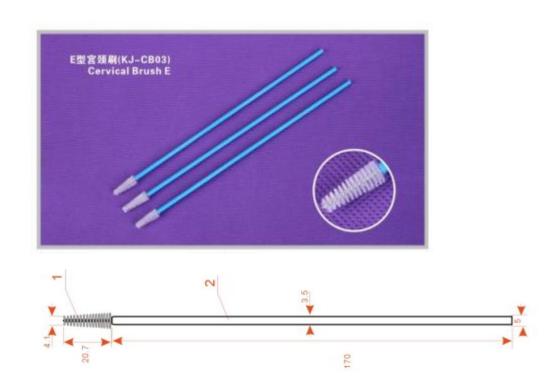

Inner box size: 265x130x90mm
Outer carton size: 680x300x390mm

Cyto Brush (Item no.: KJ-CB03)

# Features:

- \* Length:170mm / Brush width:4.1mm / Handle width:5.0mm / Brush height:20.7mm
- \* Material: polyethylene handle & Nylon bristles with 304 stainless steel
- \* Blue handle or any other colors
- \* Intended use: used in collecting cervical exfoliated cells for smear test.
- \* Sterile EO
- \* Packaging: 1 piece/bag,100pcs/box,2000pcs/outer carton

Inner box size: 265x120x80mm Outer carton size: 620x300x350mm

**Gynecological Kit** ( Item no.: KJ-GK02 )