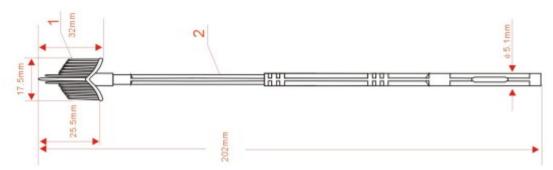

Http://www.kangjiancn.com E-mail: webmaster@kangjiancn.com

Cervical Brush (Item no.: KJ-CB02)

# Features:

- \* Length:202mm / Brush width:17.5mm / Handle width:5.1mm / Brush height:25.5mm
- \* Material: polyethylene
- \* Blue handle or any other colors
- \* Intended use: used in collecting cervical exfoliated cells for smear test.
- \* Sterile EO
- \* Packaging: 1 piece/bag,100pcs/box,2000pcs/outer carton

Inner box size: 265x130x90mm
Outer carton size: 680x300x390mm

Cyto Brush (Item no.: KJ-CB03)