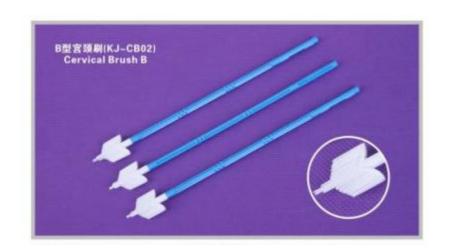

Http://www.kangjiancn.com E-mail: webmaster@kangjiancn.com

Cervical Brush (Item no.: KJ-CB02)

# Features:

- \* Length:202mm / Brush width:17.5mm / Handle width:5.1mm / Brush height:25.5mm
- \* Material: polyethylene
- \* Blue handle or any other colors
- \* Intended use: used in collecting cervical exfoliated cells for smear test.
- \* Sterile EO
- \* Packaging: 1 piece/bag,100pcs/box,2000pcs/outer carton

Inner box size: 265x130x90mm
Outer carton size: 680x300x390mm

Cyto Brush (Item no.: KJ-CB03)