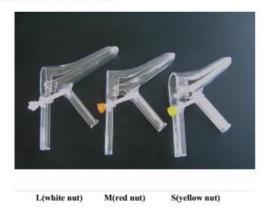

# Disposable Vaginal Speculum (Item No.: KJ-V02)

### Features:

- \* Material: Medical grade transparent Polystyrene
- \* Structure:upper duckbill & down duckbill & nut & screw
- \*Intended use: used in checking and treatment gynecology disease in hospitals or Clinics.
- \* Sterile, Non-toxic, Pyrogen free, Hypoallergenic
- \* Packaging: 1 piece/bag,100pcs/carton Outer carton size: 500\*380\*280mm

### 3.1 Vaginal Speculum Lateral Screw Type

### Basic Size:

| Specification - | Basic Size (mm) |      |      |      |
|-----------------|-----------------|------|------|------|
|                 | 1               | w    | b    | h    |
| Large           | 120±2           | 34±1 | 32±1 | 57±3 |
| Medium          | 110±2           | 34±1 | 28±1 | 55±3 |
| Small           | 104±2           | 34±1 | 20±1 | 53±3 |