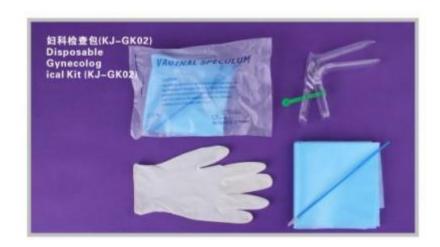

Inner box size: 265x120x80mm Outer carton size: 620x300x350mm

**Gynecological Kit** ( Item no.: KJ-GK02 )

# Features:

# Including items:

- I. Cusco type vaginal speculum side screw type 1 piece
- II. disposable latex gloves 2 pcs.
- III. Cervex-brush combi 1 pc.
- IV. sheet (bedding) with dimensions 40cmx60cm 1 pc

V 1.individually packed (set)

- \* Intended use: used in checking gynecology disease in hospitals or clinics for smear test. Before use, the user must read the instructions for use.
- \* Sterile EO
- \* Packaging: 1 piece/bag,100pcs/carton Outer carton size: 560\*380\*350mm