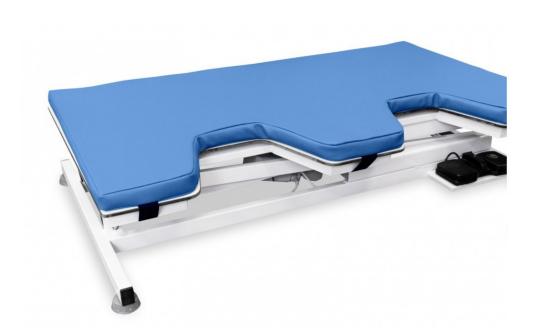

The ECHO PRO 1 veterinary table is a model of veterinary table with electric height adjustment. The base has four anti-slip feet with the possibility of adjustment. The table has a steel construction, coated with powder paint resistant to splashes and scratches.

The table top is made of high-quality HPL laminate, The table has an adjustment range of 25-104 cm, making it easy to perform diagnostics on it. The table comes with a removable mattress as standard.

#### Features of the table:

- linear actuator with permissible load of 150 kg
- steel base, covered with powder coated paint resistant to chipping and scratching
- 4 adjustable rubbber feet
- · top made of HPL Laminate
- 6 tie-down hooks (3 on each side)

### Features of the top made of HPL laminate:

- · Very high strength and resistance to mechanical damage
- It has a significant chemical and biological resistance
- · Easy to keep clean and sterile
- Flame retardant (Class Cs1, d0)
- Waterproof, full resistance to moisture and water vapor