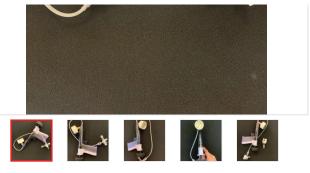

#### **BALLOON INFLATION DEVICES White type 8-2**

Max Pressure: 30 Bar Accurate; Stable performance;

#### Simple operation

SCW balloon inflation device provide reliable and accurate inflation for your most demanding cases. Ergonomically designed with accuracy and quality in mind, easy to control and finish the inflation and deflation procedures, SCW balloon inflation devices are also available in custom kit configuration.