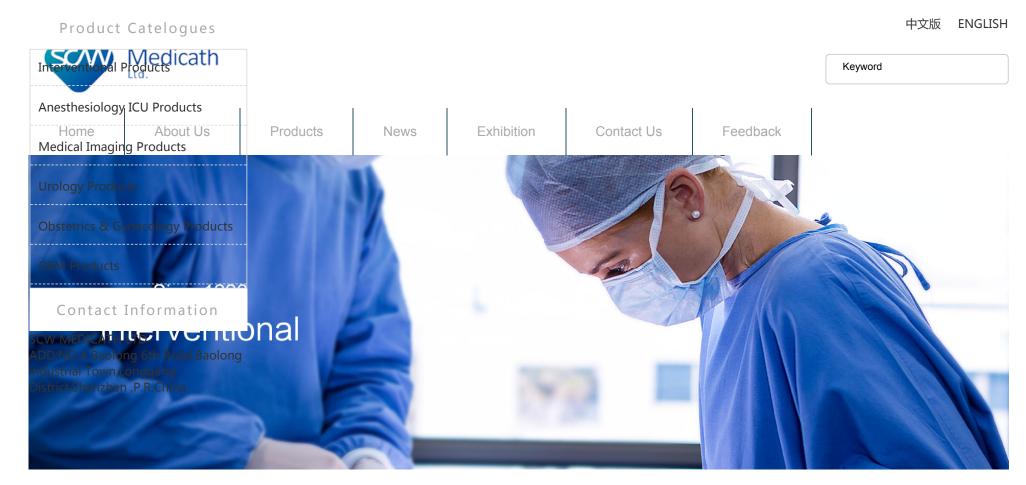

## Medical Disposable New Design Balloon Inflator

Accurate reading, reliable inflation and deflation.
Modified humanized design handle facilitates doctor's operation.

3.Locking design enables one handed operation in deflation.

#### **BALLOON INFLATION DEVICES 8-1**

1.Accurate reading, reliable inflation and deflation.

2. Modified humanized design handle facilitates doctor's operation.

3.Locking design enables one handed operation in deflation.