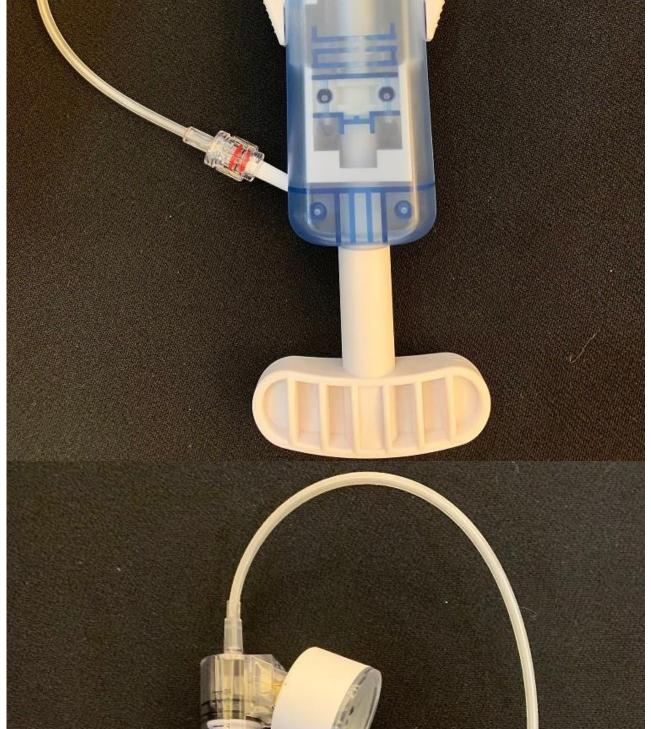

#### **BALLOON INFLATION DEVICES 8-1**

1.Accurate reading, reliable inflation and deflation.

2. Modified humanized design handle facilitates doctor's operation.

3.Locking design enables one handed operation in deflation.

#### **BALLOON INFLATION DEVICES White type 8-2**

Max Pressure: 30 Bar Accurate; Stable performance;

#### Simple operation

SCW balloon inflation device provide reliable and accurate inflation for your most demanding cases. Ergonomically designed with accuracy and quality in mind, easy to control and finish the inflation and deflation procedures, SCW balloon inflation devices are also available in custom kit configuration.