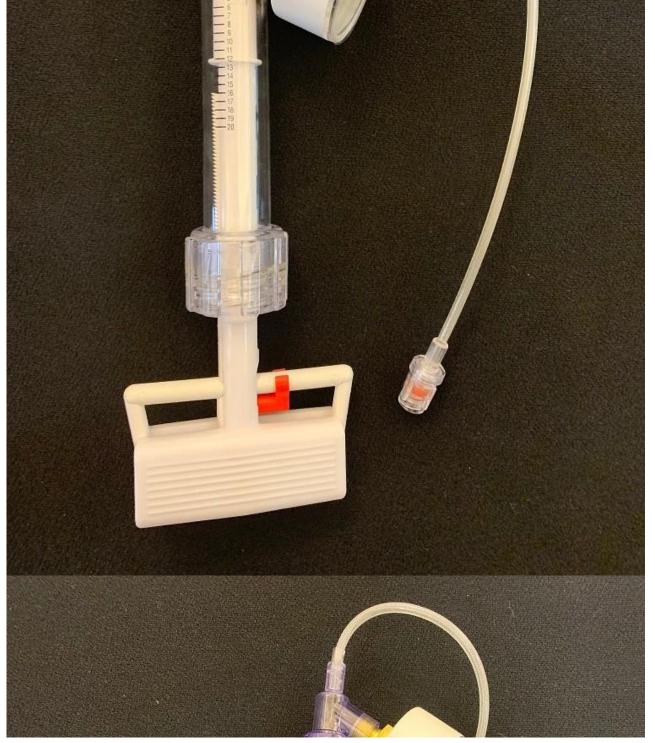

#### **BALLOON INFLATION DEVICES 8-1**

1.Accurate reading, reliable inflation and deflation.

2. Modified humanized design handle facilitates doctor's operation.

3.Locking design enables one handed operation in deflation.

#### **BALLOON INFLATION DEVICES White type 8-2**

Max Pressure: 30 Bar Accurate; Stable performance;

#### Simple operation

SCW balloon inflation device provide reliable and accurate inflation for your most demanding cases. Ergonomically designed with accuracy and quality in mind, easy to control and finish the inflation and deflation procedures, SCW balloon inflation devices are also available in custom kit configuration.