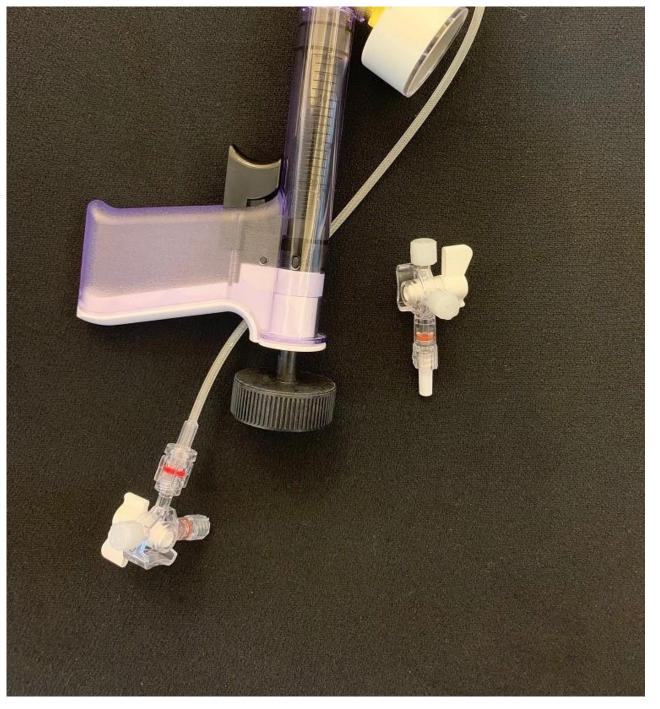

#### **BALLOON INFLATION DEVICES 8-1**

1.Accurate reading, reliable inflation and deflation.

2. Modified humanized design handle facilitates doctor's operation.

3.Locking design enables one handed operation in deflation.

#### **BALLOON INFLATION DEVICES White type 8-2**

Max Pressure: 30 Bar Accurate; Stable performance;

#### Simple operation

SCW balloon inflation device provide reliable and accurate inflation for your most demanding cases. Ergonomically designed with accuracy and quality in mind, easy to control and finish the inflation and deflation procedures, SCW balloon inflation devices are also available in custom kit configuration.