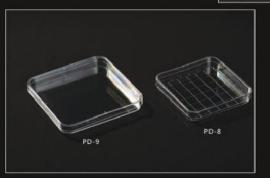

## Petri dish series

| CAT NO. | DESCRIPTION                       | QTY/PK |
|---------|-----------------------------------|--------|
| PD-1    | Petri Dish, Φ90mm, 1 room         | 10     |
| PD-2    | Petri Dish, Ø90mm, 2 room         | 10     |
| PD-3    | Petri Dish, Ф90mm, 3 room         | 10     |
| PD-4    | Petri Dish, Φ35mm                 | 10     |
| PD-5    | Petri Dish, Ф60mm                 | 10     |
| PD-6    | Petri Dish, Φ100mm                | 10     |
| PD-7    | Petri Dish, Φ150mm                | 5      |
| PD-8    | Square Dish,90X90mm,With Counting | 10     |
| PD-9    | Square Petri Dish, 100X100mm      | 10     |
| -       |                                   |        |