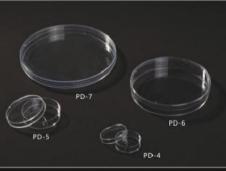

## Petri dish series

| CAT NO. | DESCRIPTION                       | QTY/PK |
|---------|-----------------------------------|--------|
| PD-1    | Petri Dish, Φ90mm, 1 room         | 10     |
| PD-2    | Petri Dish, Ø90mm, 2 room         | 10     |
| PD-3    | Petri Dish, Ф90mm, 3 room         | 10     |
| PD-4    | Petri Dish, Φ35mm                 | 10     |
| PD-5    | Petri Dish, Ф60mm                 | 10     |
| PD-6    | Petri Dish, Φ100mm                | 10     |
| PD-7    | Petri Dish, Φ150mm                | 5      |
| PD-8    | Square Dish,90X90mm,With Counting | 10     |
| PD-9    | Square Petri Dish, 100X100mm      | 10     |
| -       |                                   |        |