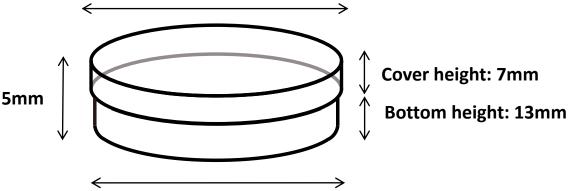

## PD-1 - Petri dish, Ø 90mm, 1 room

Cover width: 90mm

Total height: 14.5mm

Bottom width: 85mm

Measurement error:  $\pm 1$ mm

| Item                                                          | 90x14.5mm Petri dish                           |
|---------------------------------------------------------------|------------------------------------------------|
| Material                                                      | Polystyrene (PS)                               |
| Pack                                                          | 10pcs/bag 50bag/ctn                            |
| Cover weight                                                  | 6g                                             |
| Cover weight                                                  | 6g                                             |
| Color                                                         | Transparent                                    |
| Sterility                                                     | EO sterile                                     |
| Autoclavability                                               | NO                                             |
|                                                               | Used in molecular biology, clinical chemistry, |
| Usage                                                         | biochemistry research                          |
| Advantage Transparent material which makes it easy to observe |                                                |