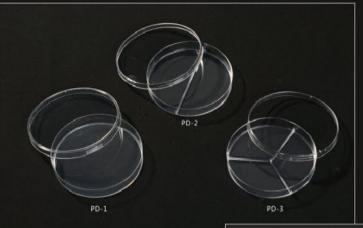

## Petri dish series

| CAT NO. | DESCRIPTION                       | QTY/PK |
|---------|-----------------------------------|--------|
| PD-1    | Petri Dish, Φ90mm, 1 room         | 10     |
| PD-2    | Petri Dish, Ø90mm, 2 room         | 10     |
| PD-3    | Petri Dish, Ф90mm, 3 room         | 10     |
| PD-4    | Petri Dish, Φ35mm                 | 10     |
| PD-5    | Petri Dish, Ф60mm                 | 10     |
| PD-6    | Petri Dish, Φ100mm                | 10     |
| PD-7    | Petri Dish, Φ150mm                | 5      |
| PD-8    | Square Dish,90X90mm,With Counting | 10     |
| PD-9    | Square Petri Dish, 100X100mm      | 10     |
| -       |                                   |        |

## PD-1 - Petri dish, Ø 90mm, 1 room

Cover width: 90mm

Total height: 14.5mm

Bottom width: 85mm

Measurement error:  $\pm 1$ mm

| Item                                                          | 90x14.5mm Petri dish                           |
|---------------------------------------------------------------|------------------------------------------------|
| Material                                                      | Polystyrene (PS)                               |
| Pack                                                          | 10pcs/bag 50bag/ctn                            |
| Cover weight                                                  | 6g                                             |
| Cover weight                                                  | 6g                                             |
| Color                                                         | Transparent                                    |
| Sterility                                                     | EO sterile                                     |
| Autoclavability                                               | NO                                             |
|                                                               | Used in molecular biology, clinical chemistry, |
| Usage                                                         | biochemistry research                          |
| Advantage Transparent material which makes it easy to observe |                                                |