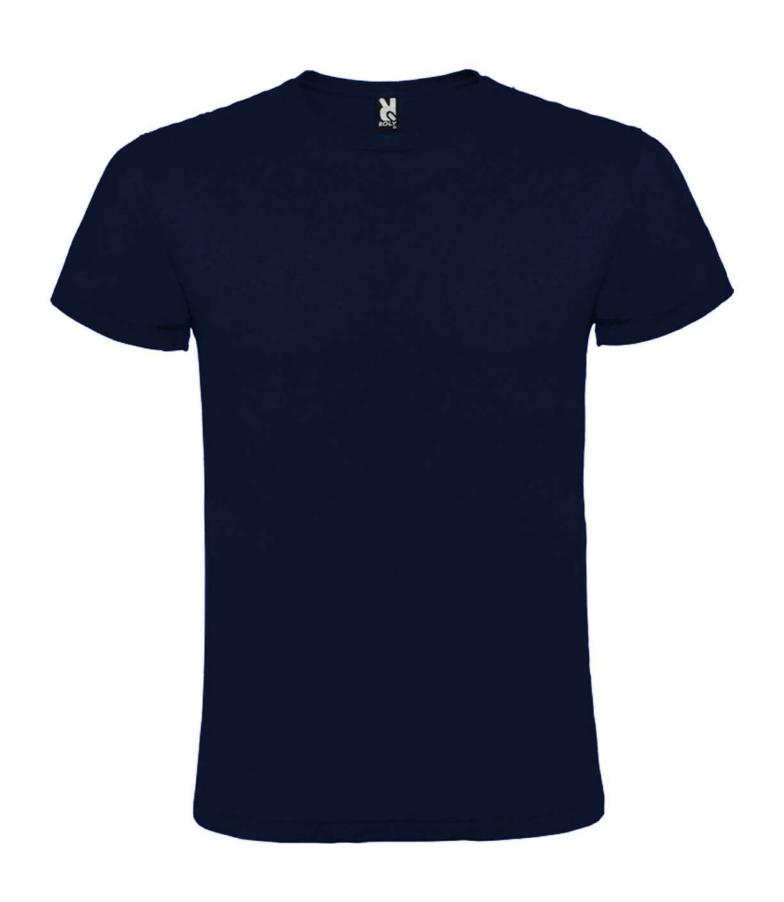

# **ATOMIC 150 CA6424**

## DESCRIPTION

Tubular short-sleeve t-shirt. 1x1 ribbed crew neck with inner covered seams. Perfect t-shirt for printing.

## COMPOSITION

100% cotton, single jersey, 150 gsm. Heather grey 58: 85% cotton / 15% viscose.