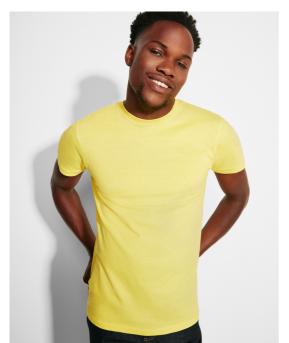

# **ATOMIC 150 CA6424**

## DESCRIPTION

Tubular short-sleeve t-shirt. 1x1 ribbed crew neck with inner covered seams. Perfect t-shirt for printing.

## COMPOSITION

100% cotton, single jersey, 150 gsm. Heather grey 58: 85% cotton / 15% viscose.