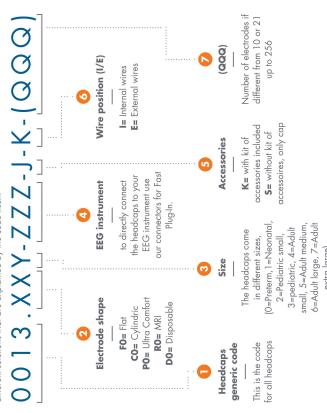

# INTENDED USE: EEG

BIONEN headcaps' range is wide and complete, to meet all customers' needs we have developed different solutions that are explained by the code itself:

# SIZES & NUMBER OF ELECTRODES

8 color-coded sizes (2 neonatal, 2 pediatrics, 4 adults) are available for every model.

SIZE CODE EXAMPLE: 0013. XX X - XXX - X - X

| REF        | SIZE | PATIENT                     | HEAD CIRCUMFERENCE | AVA | ABLE | ELECTR | AVAILABLE ELECTRODES # |     |     |
|------------|------|-----------------------------|--------------------|-----|------|--------|------------------------|-----|-----|
|            |      |                             |                    | 10  | 21   | 32     | 10 21 32 64 128 256    | 128 | 256 |
| 0013.XX0 0 | 0    | preferm                     | 25 ± 2 cm          | •   | •    |        |                        |     |     |
| 0013.XX1   | _    | neonatal                    | 30 ± 2 cm          | •   | •    |        |                        |     |     |
| 0013.XX2   | 2    | pediatric small             | 35 ± 2 cm          | •   | •    |        |                        |     |     |
| 0013.XX3   | က    | pediatric                   | 40 ± 2 cm          | •   | •    | •      |                        |     |     |
| 0013.XX4   | 4    | adult small                 | 45 ± 2 cm          | •   | •    | •      | •                      |     |     |
| 0013.XX5 5 | 2    | adult medium                | 50 ± 2 cm          | •   | •    | •      | •                      | •   | •   |
| 0013.XX6 6 | 9    | adult large                 | 55 ± 2 cm          | •   | •    | •      | •                      | •   | •   |
| 0013.XX7 7 | 7    | adult extra large 60 ± 2 cm | 60 ± 2 cm          | •   | •    | •      | •                      | •   | •   |