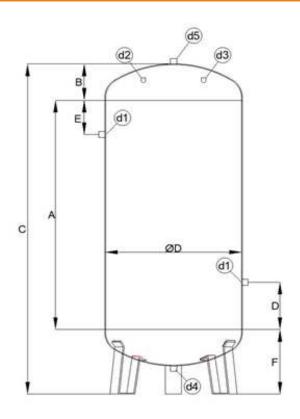

## TECHNICAL DATA

| Kapasite<br>Capacity<br>(lt) | Maksimum<br>Çalışma Basıncı<br>Max. Working<br>Pressure (bar) | Test Basıncı<br>Test Pressure<br>(bar) | Gövde Çapı<br>Cylinder<br>Diameter<br>(Ø) | A<br>(mm) | B<br>(mm) | C<br>(mm) | D<br>(mm) | E<br>(mm) | F<br>(mm) | Ağırlık<br>Weight<br>(kg) | d1<br>(inc) | d2<br>(inc) | d3<br>(inc) | d4<br>(inc) | d5<br>(inc) |
|------------------------------|---------------------------------------------------------------|----------------------------------------|-------------------------------------------|-----------|-----------|-----------|-----------|-----------|-----------|---------------------------|-------------|-------------|-------------|-------------|-------------|
| 20                           | 11                                                            | 16,5                                   | 219                                       | 500       | 71        | 900       | 100       | 100       | 240       | 20                        | 1/2"        | 1/4''       | 1/2"        | 1/2"        | _           |
| 50                           | 11                                                            | 16,5                                   | 323                                       | 550       | 98        | 900       | 100       | 100       | 235       | 32                        | 1"          | 1/4''       | 1/2"        | 1/2"        | -           |
| 100                          | 11                                                            | 16,5                                   | 323                                       | 1000      | 98        | 1350      | 100       | 100       | 235       | 45                        | 1"          | 1/4''       | 1/2"        | 1/2"        | -           |
| 200                          | 11                                                            | 16,5                                   | 480                                       | 1000      | 139       | 1500      | 250       | 250       | 265       | 75                        | 2"          | 1/4''       | 1/2"        | 1/2"        | _           |
| 300                          | 11                                                            | 16,5                                   | 480                                       | 1500      | 139       | 2000      | 300       | 300       | 265       | 98                        | 2"          | 1/4''       | 1/2"        | 1/2"        | -           |
| 400                          | 11                                                            | 16,5                                   | 600                                       | 1250      | 170       | 1850      | 250       | 250       | 360       | 117                       | 2"          | 1/4''       | 1/2"        | 1/2"        | -           |
| 500                          | 11                                                            | 16,5                                   | 600                                       | 1500      | 170       | 2100      | 300       | 300       | 360       | 135                       | 2"          | 1/4''       | 1/2"        | 1/2"        | _           |
| 750                          | 11                                                            | 16,5                                   | 850                                       | 1000      | 242       | 1750      | 300       | 300       | 425       | 190                       | 2"          | 1/2"        | 1/2"        | 1/2"        | -           |
| 1000                         | 11                                                            | 16,5                                   | 850                                       | 1500      | 242       | 2250      | 300       | 300       | 425       | 250                       | 2"          | 1/2"        | 1/2"        | 1/2"        | -           |
| 1500                         | 11                                                            | 16,5                                   | 1150                                      | 1100      | 340       | 2000      | 350       | 350       | 520       | 380                       | 2"          | 1/2"        | 3/4"        | 1/2"        | 1/2"        |
| 2000                         | 11                                                            | 16,5                                   | 1150                                      | 1500      | 340       | 2350      | 300       | 300       | 520       | 450                       | 2"          | 1/2"        | 3/4"        | 1/2"        | 1/2"        |
| 3000                         | 11                                                            | 16,5                                   | 1400                                      | 1500      | 390       | 2490      | 300       | 300       | 530       | 780                       | 2"          | 1/2"        | 1/2"        | 3/4"        | 1"          |
| 4000                         | 11                                                            | 16,5                                   | 1400                                      | 2150      | 390       | 3150      | 300       | 950       | 530       | 960                       | 2"          | 1/2"        | 1/2"        | 3/4"        | 1"          |
| 5000                         | 11                                                            | 16,5                                   | 1500                                      | 2000      | 444       | 3450      | 300       | 200       | 600       | 1070                      | Dn100       | 1/2"        | 3/4"        | 1"          | 1"          |
| 6000                         | 11                                                            | 16,5                                   | 1600                                      | 2500      | 444       | 3570      | 300       | 300       | 600       | 1230                      | Dn100       | 1/2"        | 3/4"        | 1"          | 1"          |
| 8000                         | 11                                                            | 16,5                                   | 1600                                      | 3500      | 444       | 4570      | 300       | 1300      | 600       | 1550                      | Dn100       | 1/2"        | 3/4"        | 1"          | 1"          |
| 10000                        | 11                                                            | 16,5                                   | 1900                                      | 3000      | 460       | 4200      | 750       | 750       | 690       | 1900                      | Dn100       | 1/2"        | 1"          | 1"          | 1"          |
| 15000                        | 11                                                            | 16,5                                   | 2400                                      | 2500      | 666       | 4150      | 500       | 500       | 928       | 2900                      | Dn100       | 1/2"        | 1"          | 1"          | 1"          |
| 20000                        | 11                                                            | 16,5                                   | 2400                                      | 3750      | 666       | 5400      | 750       | 1500      | 930       | 3600                      | Dn100       | 1/2"        | 1"          | 1"          | 1"          |
| 25000                        | 11                                                            | 16,5                                   | 2400                                      | 4800      | 666       | 6400      | 750       | 2250      | 930       | 4280                      | Dn100       | 1/2"        | 1"          | 1"          | 1"          |
| 30000                        | 11                                                            | 16,5                                   | 2400                                      | 6000      | 666       | 7600      | 750       | 3750      | 930       | 5000                      | Dn100       | 1/2''       | 1"          | 1"          | 1"          |