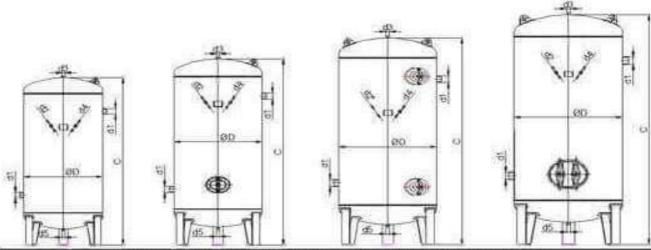

### ( 2009/105/EC ) - ( 97/23/EC ) HAVA TANKLARI ÖLÇÜ TABLOSU AIR TANKS DIMENSION TABLE

| KAPASITE<br>VOLUME | TACADIA         | - DACINGIA                | or tour | OLCULER / Dimension |         |                                         |  |  |  |  |  |
|--------------------|-----------------|---------------------------|---------|---------------------|---------|-----------------------------------------|--|--|--|--|--|
|                    | 104000140000000 | A BASINÇLA<br>sign Pressu |         | ØD (mm)             | C ( mm) | TEMÎZLEME KAPAĞI CLEANING<br>COVER<br>- |  |  |  |  |  |
| 40 ft              | 11              | 16,5                      | 40      | 323                 | 750     |                                         |  |  |  |  |  |
| 50 lt              | 11              | 16,5                      | 40      | 323                 | 850     |                                         |  |  |  |  |  |
| 100 it             | -11             | 16,5                      | 40      | 323                 | 1450    |                                         |  |  |  |  |  |
| 200 lt             | 11              | 16,5                      | 40      | 500                 | 1450    |                                         |  |  |  |  |  |
| 300 it             | 11              | 16,5                      | 40      | 500                 | 1800    | 1                                       |  |  |  |  |  |
| 500 ft             | .11             | 16,5                      | 40      | 600                 | 2000    | l manifest                              |  |  |  |  |  |
| 1,000 h            | 11              | 16,5 40                   |         | 850                 | 2150    | 160 x 110                               |  |  |  |  |  |
| 1.500 lt           | 11              | 16,5                      | 40      | 1000                | 2300    | 160 x 110 (2x)                          |  |  |  |  |  |
| 2.000 lt           | 11              | 16,5                      | 40      | 1150                | 2350    | 160 x 110 ( 2x)                         |  |  |  |  |  |
| 3.000 lt           | 11              | 16,5                      | 40      | 1400                | 2450    | 320 × 420                               |  |  |  |  |  |
| 4,000 lt           | 11              | 16,5                      | 40      | 1400                | 3250    | 320 x 420                               |  |  |  |  |  |
| 5,000 lt           | 11              | 16,5                      | 40      | 1600                | 3100    | 320 x 420                               |  |  |  |  |  |
| 6.000 lt           | -11             | 16,5                      | 40      | 1600                | 3600    | 320 x 420                               |  |  |  |  |  |
| 8.000 lt           | 11              | 16,5                      | 40      | 1600                | 4600    | 320 x 420                               |  |  |  |  |  |
| 10.000 it          | 11              | 16,5                      | 40      | 1900                | 4300    | 320 x 420                               |  |  |  |  |  |

| KAPASITE | Manşon Ölçüleri / Socket Dimension |      |       |      |      |    |  |  |  |  |
|----------|------------------------------------|------|-------|------|------|----|--|--|--|--|
| VOLUME   | d1                                 | d 2  | d3    | d4   | d5   | ŀ  |  |  |  |  |
| 40 lt    | 1"                                 | 1/2" | 2"    | 1/2" | 2"   | k  |  |  |  |  |
| 50 lt    | 17                                 | 1/2" | 2"    | 1/2" | 2"   | 1  |  |  |  |  |
| 100 lt   | 1"                                 | 1/2" | 2"    | 1/2" | 2*   | 1  |  |  |  |  |
| 200 it   | 1*                                 | 1/2" | 2"    | 1/2" | 2*   | 1, |  |  |  |  |
| 300 ft   | 15                                 | 1/2" | 2"    | 1/2" | 2"   | 14 |  |  |  |  |
| 500 It   | 11/4*                              | 1/2" | 2"    | 1/2" | 2"   | 1  |  |  |  |  |
| 1000 lt  | 11/2"                              | 1/2" | 1"    | 1/2" | 3/4" | 1  |  |  |  |  |
| 1500 lt  | 2"                                 | 1/2" | 1"    | 1/2" | 3/4" | 1  |  |  |  |  |
| 2000 lt  | 2*                                 | 1/2" | 1*    | 1/2* | 3/4" | 1  |  |  |  |  |
| 3000 lt  | 2"                                 | 1/2" | 1"    | 1/2* | 3/4" | 1  |  |  |  |  |
| 4000 lt  | DN 80                              | 1/2" | 11/2* | 111  | 1*   | 1  |  |  |  |  |
| 5000 lt  | DN 80                              | 1/2" | 11/2" | 1"   | 1-   | 1  |  |  |  |  |
| 6000 lt  | DN 80                              | 1/2" | 2"    | 1"   | 1"   | 1  |  |  |  |  |
| 8000 lt  | DN 100                             | 1/2" | 2"    | 1"   | 1"   | 1  |  |  |  |  |
| 1/0000 # | D61 1001                           | 1/7" | 311   |      | 4.0  | 1  |  |  |  |  |

## TECHNICAL DATA

| Kapasite<br>Capacity<br>(lt) | Maksimum<br>Çalışma Basıncı<br>Max. Working<br>Pressure (bar) | Test Basıncı<br>Test Pressure<br>(bar) | Gövde Çapı<br>Cylinder<br>Diameter<br>(Ø) | A<br>(mm) | B<br>(mm) | C<br>(mm) | D<br>(mm) | E<br>(mm) | F<br>(mm) | Ağırlık<br>Weight<br>(kg) | d1<br>(inc) | d2<br>(inc) | d3<br>(inc) | d4<br>(inc) | d5<br>(inc) |
|------------------------------|---------------------------------------------------------------|----------------------------------------|-------------------------------------------|-----------|-----------|-----------|-----------|-----------|-----------|---------------------------|-------------|-------------|-------------|-------------|-------------|
| 20                           | 11                                                            | 16,5                                   | 219                                       | 500       | 71        | 900       | 100       | 100       | 240       | 20                        | 1/2"        | 1/4''       | 1/2"        | 1/2"        | _           |
| 50                           | 11                                                            | 16,5                                   | 323                                       | 550       | 98        | 900       | 100       | 100       | 235       | 32                        | 1"          | 1/4''       | 1/2"        | 1/2"        | -           |
| 100                          | 11                                                            | 16,5                                   | 323                                       | 1000      | 98        | 1350      | 100       | 100       | 235       | 45                        | 1"          | 1/4''       | 1/2"        | 1/2"        | -           |
| 200                          | 11                                                            | 16,5                                   | 480                                       | 1000      | 139       | 1500      | 250       | 250       | 265       | 75                        | 2"          | 1/4''       | 1/2"        | 1/2"        | _           |
| 300                          | 11                                                            | 16,5                                   | 480                                       | 1500      | 139       | 2000      | 300       | 300       | 265       | 98                        | 2"          | 1/4''       | 1/2"        | 1/2"        | -           |
| 400                          | 11                                                            | 16,5                                   | 600                                       | 1250      | 170       | 1850      | 250       | 250       | 360       | 117                       | 2"          | 1/4''       | 1/2"        | 1/2"        | -           |
| 500                          | 11                                                            | 16,5                                   | 600                                       | 1500      | 170       | 2100      | 300       | 300       | 360       | 135                       | 2"          | 1/4''       | 1/2"        | 1/2"        | _           |
| 750                          | 11                                                            | 16,5                                   | 850                                       | 1000      | 242       | 1750      | 300       | 300       | 425       | 190                       | 2"          | 1/2"        | 1/2"        | 1/2"        | -           |
| 1000                         | 11                                                            | 16,5                                   | 850                                       | 1500      | 242       | 2250      | 300       | 300       | 425       | 250                       | 2"          | 1/2"        | 1/2"        | 1/2"        | -           |
| 1500                         | 11                                                            | 16,5                                   | 1150                                      | 1100      | 340       | 2000      | 350       | 350       | 520       | 380                       | 2"          | 1/2"        | 3/4"        | 1/2"        | 1/2"        |
| 2000                         | 11                                                            | 16,5                                   | 1150                                      | 1500      | 340       | 2350      | 300       | 300       | 520       | 450                       | 2"          | 1/2"        | 3/4"        | 1/2"        | 1/2"        |
| 3000                         | 11                                                            | 16,5                                   | 1400                                      | 1500      | 390       | 2490      | 300       | 300       | 530       | 780                       | 2"          | 1/2"        | 1/2"        | 3/4"        | 1"          |
| 4000                         | 11                                                            | 16,5                                   | 1400                                      | 2150      | 390       | 3150      | 300       | 950       | 530       | 960                       | 2"          | 1/2"        | 1/2"        | 3/4"        | 1"          |
| 5000                         | 11                                                            | 16,5                                   | 1500                                      | 2000      | 444       | 3450      | 300       | 200       | 600       | 1070                      | Dn100       | 1/2"        | 3/4"        | 1"          | 1"          |
| 6000                         | 11                                                            | 16,5                                   | 1600                                      | 2500      | 444       | 3570      | 300       | 300       | 600       | 1230                      | Dn100       | 1/2"        | 3/4"        | 1"          | 1"          |
| 8000                         | 11                                                            | 16,5                                   | 1600                                      | 3500      | 444       | 4570      | 300       | 1300      | 600       | 1550                      | Dn100       | 1/2"        | 3/4"        | 1"          | 1"          |
| 10000                        | 11                                                            | 16,5                                   | 1900                                      | 3000      | 460       | 4200      | 750       | 750       | 690       | 1900                      | Dn100       | 1/2"        | 1"          | 1"          | 1"          |
| 15000                        | 11                                                            | 16,5                                   | 2400                                      | 2500      | 666       | 4150      | 500       | 500       | 928       | 2900                      | Dn100       | 1/2"        | 1"          | 1"          | 1"          |
| 20000                        | 11                                                            | 16,5                                   | 2400                                      | 3750      | 666       | 5400      | 750       | 1500      | 930       | 3600                      | Dn100       | 1/2"        | 1"          | 1"          | 1"          |
| 25000                        | 11                                                            | 16,5                                   | 2400                                      | 4800      | 666       | 6400      | 750       | 2250      | 930       | 4280                      | Dn100       | 1/2"        | 1"          | 1"          | 1"          |
| 30000                        | 11                                                            | 16,5                                   | 2400                                      | 6000      | 666       | 7600      | 750       | 3750      | 930       | 5000                      | Dn100       | 1/2''       | 1"          | 1"          | 1"          |