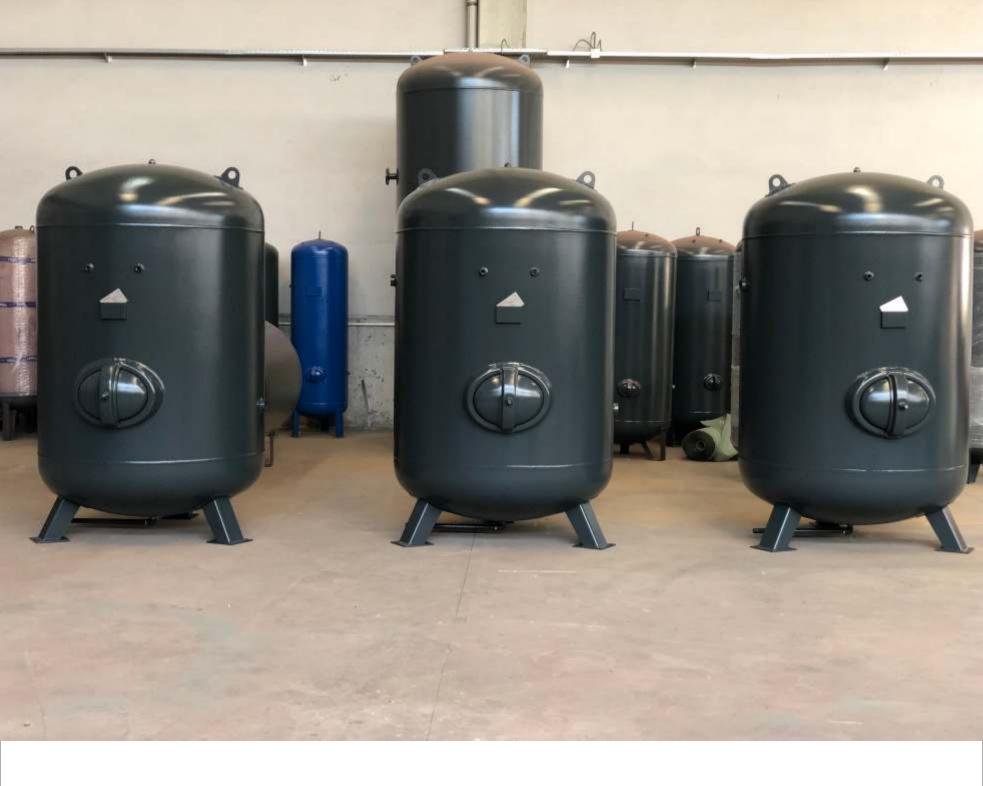

## HORIZONTAL TYPE AIR TANKS

## YATAY TİP HAVA TANKLARI

## HORIZONTAL TYPE AIR TANKS

FESTON BASINGUI TANK VE BOWEE WAVE SAWAY TRANSPILITA STI

## TECHNICAL DATA

| Kapasite<br>Capacity<br>(lt) | Maksimum<br>Çalışma Basıncı<br>Max. Working<br>Pressure (bar) | Test Basıncı<br>Test Pressure<br>(bar) | Gövde Çapı<br>Cylinder<br>Diameter<br>(Ø) | A<br>(mm) | B<br>(mm) | C<br>(mm) | D<br>(mm) | E<br>(mm) | F<br>(mm) | Ağırlık<br>Weight<br>(kg) | d1<br>(inc) | d2<br>(inc) | d3<br>(inc) | d4<br>(inc) | d5<br>(inc) |
|------------------------------|---------------------------------------------------------------|----------------------------------------|-------------------------------------------|-----------|-----------|-----------|-----------|-----------|-----------|---------------------------|-------------|-------------|-------------|-------------|-------------|
| 20                           | 11                                                            | 16,5                                   | 219                                       | 500       | 71        | 900       | 100       | 100       | 240       | 20                        | 1/2"        | 1/4''       | 1/2"        | 1/2"        | _           |
| 50                           | 11                                                            | 16,5                                   | 323                                       | 550       | 98        | 900       | 100       | 100       | 235       | 32                        | 1"          | 1/4''       | 1/2"        | 1/2"        | -           |
| 100                          | 11                                                            | 16,5                                   | 323                                       | 1000      | 98        | 1350      | 100       | 100       | 235       | 45                        | 1"          | 1/4''       | 1/2"        | 1/2"        | -           |
| 200                          | 11                                                            | 16,5                                   | 480                                       | 1000      | 139       | 1500      | 250       | 250       | 265       | 75                        | 2"          | 1/4''       | 1/2"        | 1/2"        | _           |
| 300                          | 11                                                            | 16,5                                   | 480                                       | 1500      | 139       | 2000      | 300       | 300       | 265       | 98                        | 2"          | 1/4''       | 1/2"        | 1/2"        | -           |
| 400                          | 11                                                            | 16,5                                   | 600                                       | 1250      | 170       | 1850      | 250       | 250       | 360       | 117                       | 2"          | 1/4''       | 1/2"        | 1/2"        | -           |
| 500                          | 11                                                            | 16,5                                   | 600                                       | 1500      | 170       | 2100      | 300       | 300       | 360       | 135                       | 2"          | 1/4''       | 1/2"        | 1/2"        | _           |
| 750                          | 11                                                            | 16,5                                   | 850                                       | 1000      | 242       | 1750      | 300       | 300       | 425       | 190                       | 2"          | 1/2"        | 1/2"        | 1/2"        | -           |
| 1000                         | 11                                                            | 16,5                                   | 850                                       | 1500      | 242       | 2250      | 300       | 300       | 425       | 250                       | 2"          | 1/2"        | 1/2"        | 1/2"        | -           |
| 1500                         | 11                                                            | 16,5                                   | 1150                                      | 1100      | 340       | 2000      | 350       | 350       | 520       | 380                       | 2"          | 1/2"        | 3/4"        | 1/2"        | 1/2"        |
| 2000                         | 11                                                            | 16,5                                   | 1150                                      | 1500      | 340       | 2350      | 300       | 300       | 520       | 450                       | 2"          | 1/2"        | 3/4"        | 1/2"        | 1/2"        |
| 3000                         | 11                                                            | 16,5                                   | 1400                                      | 1500      | 390       | 2490      | 300       | 300       | 530       | 780                       | 2"          | 1/2"        | 1/2"        | 3/4"        | 1"          |
| 4000                         | 11                                                            | 16,5                                   | 1400                                      | 2150      | 390       | 3150      | 300       | 950       | 530       | 960                       | 2"          | 1/2"        | 1/2"        | 3/4"        | 1"          |
| 5000                         | 11                                                            | 16,5                                   | 1500                                      | 2000      | 444       | 3450      | 300       | 200       | 600       | 1070                      | Dn100       | 1/2"        | 3/4"        | 1"          | 1"          |
| 6000                         | 11                                                            | 16,5                                   | 1600                                      | 2500      | 444       | 3570      | 300       | 300       | 600       | 1230                      | Dn100       | 1/2"        | 3/4"        | 1"          | 1"          |
| 8000                         | 11                                                            | 16,5                                   | 1600                                      | 3500      | 444       | 4570      | 300       | 1300      | 600       | 1550                      | Dn100       | 1/2"        | 3/4"        | 1"          | 1"          |
| 10000                        | 11                                                            | 16,5                                   | 1900                                      | 3000      | 460       | 4200      | 750       | 750       | 690       | 1900                      | Dn100       | 1/2"        | 1"          | 1"          | 1"          |
| 15000                        | 11                                                            | 16,5                                   | 2400                                      | 2500      | 666       | 4150      | 500       | 500       | 928       | 2900                      | Dn100       | 1/2"        | 1"          | 1"          | 1"          |
| 20000                        | 11                                                            | 16,5                                   | 2400                                      | 3750      | 666       | 5400      | 750       | 1500      | 930       | 3600                      | Dn100       | 1/2"        | 1"          | 1"          | 1"          |
| 25000                        | 11                                                            | 16,5                                   | 2400                                      | 4800      | 666       | 6400      | 750       | 2250      | 930       | 4280                      | Dn100       | 1/2"        | 1"          | 1"          | 1"          |
| 30000                        | 11                                                            | 16,5                                   | 2400                                      | 6000      | 666       | 7600      | 750       | 3750      | 930       | 5000                      | Dn100       | 1/2''       | 1"          | 1"          | 1"          |