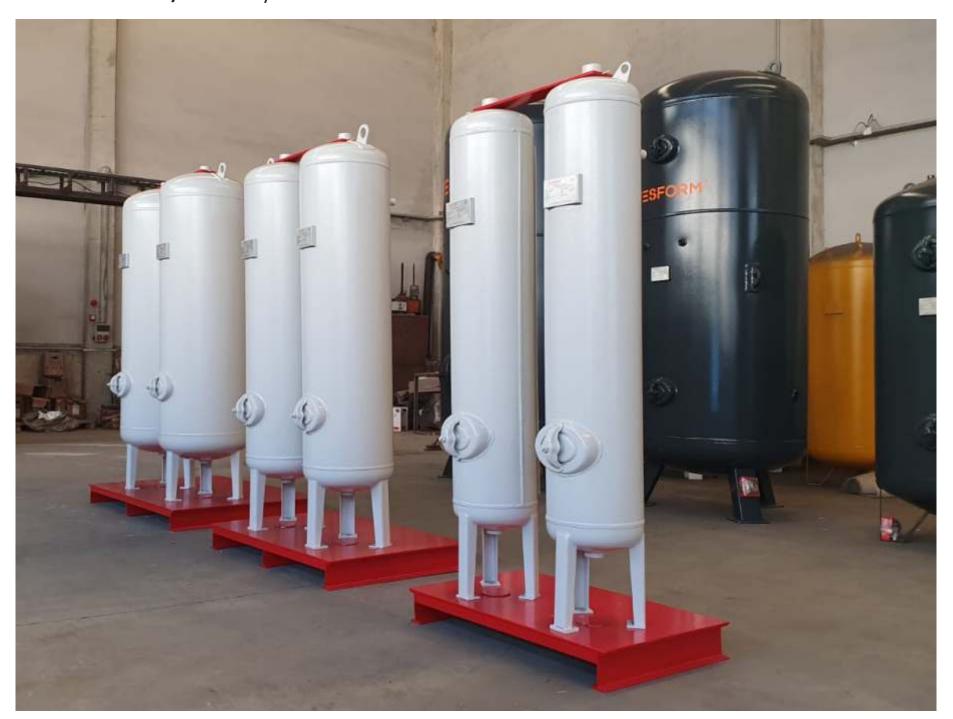

## HORIZONTAL TYPE AIR TANKS

## YATAY TİP HAVA TANKLARI

## HORIZONTAL TYPE AIR TANKS

FESTON BASINGUI TANK VE BOWEE WAVE SAWAY TRANSPILITA STI

## TECHNICAL DATA

| Kapasite<br>Capacity<br>(lt) | Maksimum<br>Çalışma Basıncı<br>Max. Working<br>Pressure (bar) | Test Basıncı<br>Test Pressure<br>(bar) | Gövde Çapı<br>Cylinder<br>Diameter<br>(Ø) | A<br>(mm) | B<br>(mm) | C<br>(mm) | D<br>(mm) | E<br>(mm) | F<br>(mm) | Ağırlık<br>Weight<br>(kg) | d1<br>(inc) | d2<br>(inc) | d3<br>(inc) | d4<br>(inc) | d5<br>(inc) |
|------------------------------|---------------------------------------------------------------|----------------------------------------|-------------------------------------------|-----------|-----------|-----------|-----------|-----------|-----------|---------------------------|-------------|-------------|-------------|-------------|-------------|
| 20                           | 11                                                            | 16,5                                   | 219                                       | 500       | 71        | 900       | 100       | 100       | 240       | 20                        | 1/2"        | 1/4''       | 1/2"        | 1/2"        | _           |
| 50                           | 11                                                            | 16,5                                   | 323                                       | 550       | 98        | 900       | 100       | 100       | 235       | 32                        | 1"          | 1/4''       | 1/2"        | 1/2"        | -           |
| 100                          | 11                                                            | 16,5                                   | 323                                       | 1000      | 98        | 1350      | 100       | 100       | 235       | 45                        | 1"          | 1/4''       | 1/2"        | 1/2"        | -           |
| 200                          | 11                                                            | 16,5                                   | 480                                       | 1000      | 139       | 1500      | 250       | 250       | 265       | 75                        | 2"          | 1/4''       | 1/2"        | 1/2"        | _           |
| 300                          | 11                                                            | 16,5                                   | 480                                       | 1500      | 139       | 2000      | 300       | 300       | 265       | 98                        | 2"          | 1/4''       | 1/2"        | 1/2"        | -           |
| 400                          | 11                                                            | 16,5                                   | 600                                       | 1250      | 170       | 1850      | 250       | 250       | 360       | 117                       | 2"          | 1/4''       | 1/2"        | 1/2"        | -           |
| 500                          | 11                                                            | 16,5                                   | 600                                       | 1500      | 170       | 2100      | 300       | 300       | 360       | 135                       | 2"          | 1/4''       | 1/2"        | 1/2"        | _           |
| 750                          | 11                                                            | 16,5                                   | 850                                       | 1000      | 242       | 1750      | 300       | 300       | 425       | 190                       | 2"          | 1/2"        | 1/2"        | 1/2"        | -           |
| 1000                         | 11                                                            | 16,5                                   | 850                                       | 1500      | 242       | 2250      | 300       | 300       | 425       | 250                       | 2"          | 1/2"        | 1/2"        | 1/2"        | -           |
| 1500                         | 11                                                            | 16,5                                   | 1150                                      | 1100      | 340       | 2000      | 350       | 350       | 520       | 380                       | 2"          | 1/2"        | 3/4"        | 1/2"        | 1/2"        |
| 2000                         | 11                                                            | 16,5                                   | 1150                                      | 1500      | 340       | 2350      | 300       | 300       | 520       | 450                       | 2"          | 1/2"        | 3/4"        | 1/2"        | 1/2"        |
| 3000                         | 11                                                            | 16,5                                   | 1400                                      | 1500      | 390       | 2490      | 300       | 300       | 530       | 780                       | 2"          | 1/2"        | 1/2"        | 3/4"        | 1"          |
| 4000                         | 11                                                            | 16,5                                   | 1400                                      | 2150      | 390       | 3150      | 300       | 950       | 530       | 960                       | 2"          | 1/2"        | 1/2"        | 3/4"        | 1"          |
| 5000                         | 11                                                            | 16,5                                   | 1500                                      | 2000      | 444       | 3450      | 300       | 200       | 600       | 1070                      | Dn100       | 1/2"        | 3/4"        | 1"          | 1"          |
| 6000                         | 11                                                            | 16,5                                   | 1600                                      | 2500      | 444       | 3570      | 300       | 300       | 600       | 1230                      | Dn100       | 1/2"        | 3/4"        | 1"          | 1"          |
| 8000                         | 11                                                            | 16,5                                   | 1600                                      | 3500      | 444       | 4570      | 300       | 1300      | 600       | 1550                      | Dn100       | 1/2"        | 3/4"        | 1"          | 1"          |
| 10000                        | 11                                                            | 16,5                                   | 1900                                      | 3000      | 460       | 4200      | 750       | 750       | 690       | 1900                      | Dn100       | 1/2"        | 1"          | 1"          | 1"          |
| 15000                        | 11                                                            | 16,5                                   | 2400                                      | 2500      | 666       | 4150      | 500       | 500       | 928       | 2900                      | Dn100       | 1/2"        | 1"          | 1"          | 1"          |
| 20000                        | 11                                                            | 16,5                                   | 2400                                      | 3750      | 666       | 5400      | 750       | 1500      | 930       | 3600                      | Dn100       | 1/2"        | 1"          | 1"          | 1"          |
| 25000                        | 11                                                            | 16,5                                   | 2400                                      | 4800      | 666       | 6400      | 750       | 2250      | 930       | 4280                      | Dn100       | 1/2"        | 1"          | 1"          | 1"          |
| 30000                        | 11                                                            | 16,5                                   | 2400                                      | 6000      | 666       | 7600      | 750       | 3750      | 930       | 5000                      | Dn100       | 1/2''       | 1"          | 1"          | 1"          |