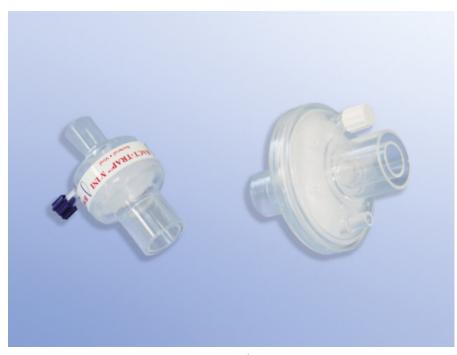

## **Bacterial/Viral Filter**

Bacterial/Viral Filter with CO2-port.

Shape (Ventilation Filter): Round

**ISO style (patient end):** Male/Female

Inner diameter (patient end): 20/15 mm

Sterile: No

Country availability: Please note: not all products are available in

all countries. Feel free to contact our

international sales team about any questions

relating to our sales and services.

Lutta Doranhara

read more

| Article no. | Application area | Particle retention | ISO style<br>(machine end) | Inner diameter (machine end) | Max. tidal volume (Breathing Filter) | PZN      | minimal<br>quantity |
|-------------|------------------|--------------------|----------------------------|------------------------------|--------------------------------------|----------|---------------------|
| 4300907055  | Child            | 99,99 %            | Male                       | 13 mm                        | 900 ml                               | 04187745 | 50                  |
| 4300905096  | Adult            | 99,999 %           | Male/Female                | 22/13 mm                     | 1.500 ml                             | 06785410 | 50                  |