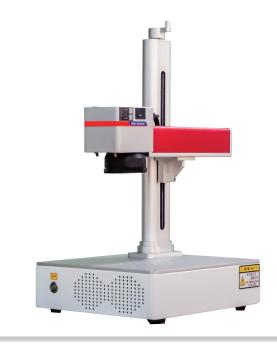

# **DESKTOP** Laser Marking Machine

#### FEATURES

- High reliability, long continuous operation time, clear and complete printing.
- Supported by rich software, enable to collect and manufacture various labels, non-contact processing.
- Ensure original precision of the surface of work piece to the maximum limit.
- Suitable for engraving on various materials, long time preserve,simple installation and convenient.