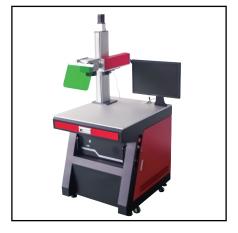

# **CLOSED FIBER LASER** Laser Marking Machine

## Large volume closed

- 300X300 Oversized working area •
- Powerful 100w fiber laser suitable for deep engraving and thin metal
- More stable work status and faster work efficiency
  - Easy to operate, link to computer for direct use

## Small marking machine

- Small size, one unit structure and user-friendly operation.
- Small volume, easy for express shipping to door.
- Maintenance-free and 100 000 hours long life time.