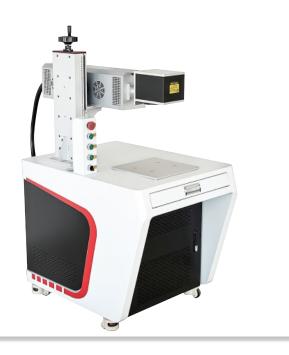

# **DESKTOP** Laser Marking Machine

#### FEATURES

- High reliability, long continuous operation time, clear and complete printing.
- Supported by rich software, enable to collect and manufacture various labels, non-contact processing.
- Ensure original precision of the surface of work piece to the maximum limit.
- Suitable for engraving on various materials, long time preserve,simple installation and convenient.