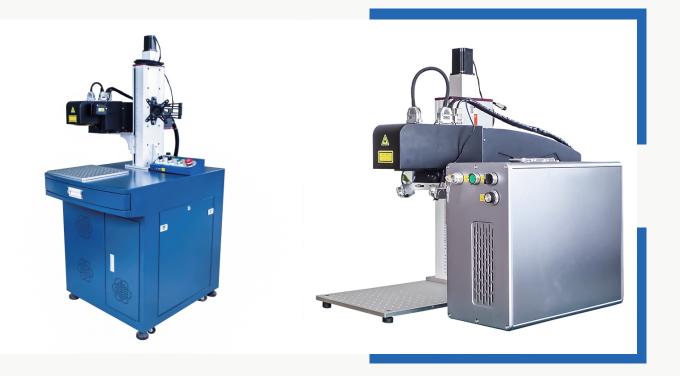

# **D2** Laser marking machine

## **3D Split Laser**

- Motorized z axis with height 800mm.
- 3D uv laser scaning head with small laser spot diameter.
- High precision 355nm uv laser source.
- FEELTEK control system and software.
- Professional uv laser industrial chiller.

## Split and portable

- Manual or motorized Z axis lifting adjustment
- Small volume, easy for express shipping to door
- High quality alumina shell, firm and beautiful
  - Optional machine colors •