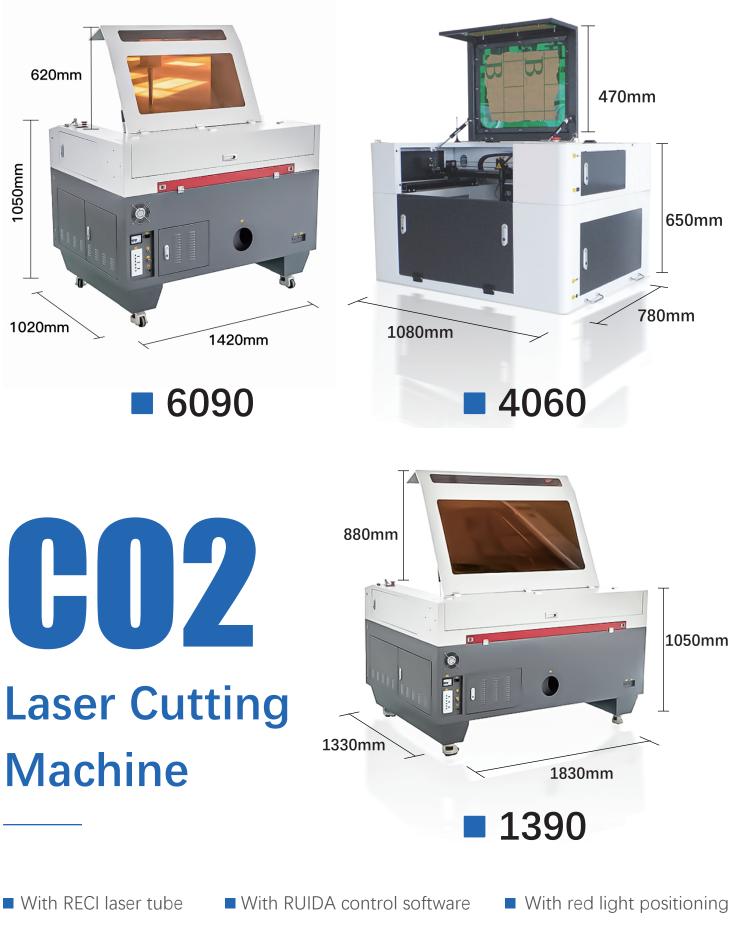

# Mixed cutting

Mixed co2 metal sheetstainless steel laser cutting machine for nonmetal wood MDF Acrylic

## **CO2 Laser Cutting Machine**

— (Applicable materials) -

Acrylic | Plexiglass | LPeather | Plastic | Wood | Density board | Rubber | Non-metal