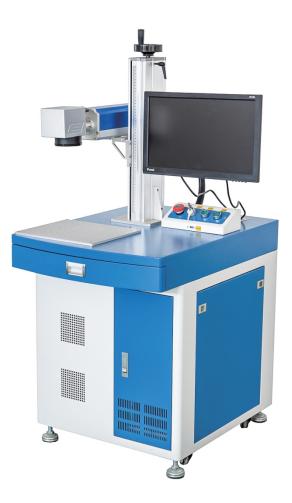

# **CLOSED FIBER LASER** Laser Marking Machine

## Large volume closed

- 300X300 Oversized working area •
- Powerful 100w fiber laser suitable for deep engraving and thin metal
- More stable work status and faster work efficiency
  - Easy to operate, link to computer for direct use

Enclosed enclosure with laser protection • window to meet more customer choices

## Small marking machine

- Small size, one unit structure and user-friendly operation.
- Small volume, easy for express shipping to door.
- Maintenance-free and 100 000 hours long life time.

#### **Product technical data**

| Items             | Specification                 |
|-------------------|-------------------------------|
| Power model       | 20W 30W 50W 60W 80W 100W 120W |
| Laser source      | JPT / Raycus / MAX / IPG      |
| Laser type        | Pulse fiber laser             |
| Marking area      | 70*70 ~ 300*300mm (optional)  |
| Marking depth     | 0.03 ~2.0mm                   |
| Position speed    | 8000mm/s                      |
| Control card      | Original BJJCZ                |
| Control software  | EZCAD 2 / EZCAD 3             |
| Operating Voltage | AC220V 50HZ / AC110V 60HZ     |
| Cooling type      | Air cooling                   |
| Power consumption | ≤800W                         |