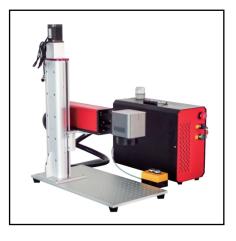

# **CLOSED FIBER LASER** Laser Marking Machine

## Small marking machine

- Small size, one unit structure and user-friendly operation.
- Small volume, easy for express shipping to door.
- Maintenance-free and 100 000 hours long life time.