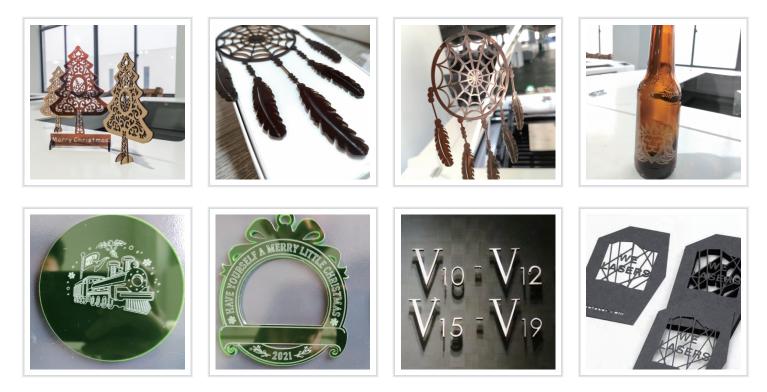

Small volume, easy for express shipping to door. High quality alumina shell, firm and beautiful. Optional machine colors.







# DESKTOP

Machine use (US SYNRAD) brand laser source.

Sino-galvo famous brand CO2 galvanometer, Lens use USimports ofZnSematerials and 6X Laser Beam Expande.r

Genuine BJJCZ control card.

Taiwan Mean Well brand power supply

We widened the 17mm lifting column and the machine is stronger and more stable











- With Electric lifting UP/DOWN workbench
- With industrial chiller
  - With Online services

# Mixed cutting

Mixed co2 metal sheetstainless steel laser cutting machine for nonmetal wood MDF Acrylic



## **CO2 Laser Cutting Machine**

— (Applicable materials) -

Acrylic | Plexiglass | LPeather | Plastic | Wood | Density board | Rubber | Non-metal