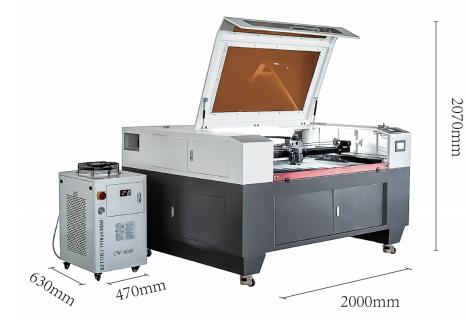

# Mixed cutting

Mixed co2 metal sheetstainless steel laser cutting machine for nonmetal wood MDF Acrylic

## **CO2 Laser Cutting Machine**

— (Applicable materials) -

Acrylic | Plexiglass | LPeather | Plastic | Wood | Density board | Rubber | Non-metal