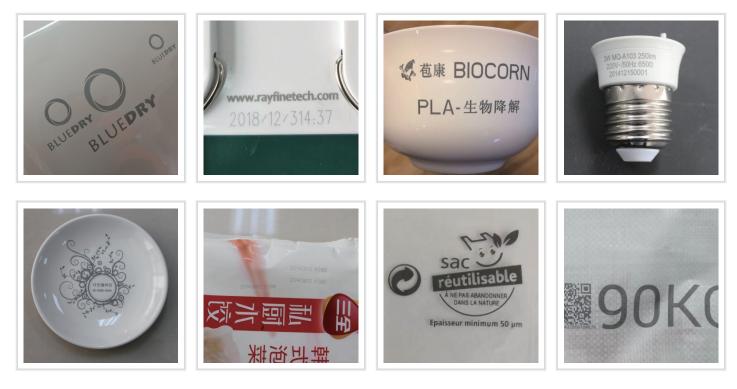

# **Applied Materials**

- Metals and some plastic. Stainless steel, aluminum, gold, silver, copper, alloys, PVC, ABS, etc.
- Surface marking, deep engraving, thin slice cutting

# **Applied Materials**

- Glass, Crystal, Plastic, Ceramic, Leather, Silicon wafer, Metal, Wood, Circuit Board.
- Suitable for Marking on Packing Materials, Medicines, Mobile phones, Keyboard, Chargers(3C industry) etc.