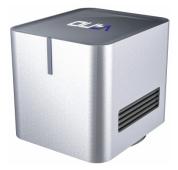

## Small marking machine

- Small size, one unit structure and user-friendly operation.
- Small volume, easy for express shipping to door.
- Maintenance-free and 100 000 hours long life time.

#### **Product technical data**

| Items             | Specification                 |
|-------------------|-------------------------------|
| Power model       | 20W 30W 50W 60W 80W 100W 120W |
| Laser source      | JPT / Raycus / MAX / IPG      |
| Laser type        | Pulse fiber laser             |
| Marking area      | 70*70 ~ 300*300mm (optional)  |
| Marking depth     | 0.03 ~2.0mm                   |
| Position speed    | 8000mm/s                      |
| Control card      | Original BJJCZ                |
| Control software  | EZCAD 2 / EZCAD 3             |
| Operating Voltage | AC220V 50HZ / AC110V 60HZ     |
| Cooling type      | Air cooling                   |
| Power consumption | ≤800W                         |