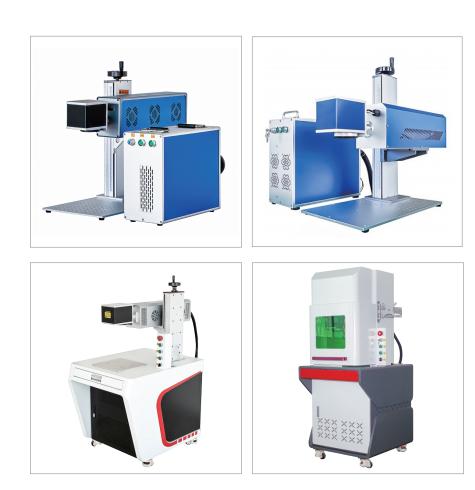

ing Voltage | AC220V 50HZ / AC110V 60HZ    |
| Cooling type      | Air cooling / Water cooling  |
| Power consumption | ≤800W                        |

# **Applied Materials**

- Glass, Crystal, Plastic, Ceramic, Leather, Silicon wafer, Metal, Wood, Circuit Board.
- Suitable for Marking on Packing Materials, Medicines, Mobile phones, Keyboard, Chargers(3C industry) etc.



The CO2 laser marking machine adopts an infrared light band and a 10.64µm gas laser to charge the CO2 gas into the high-voltage discharge tube to generate a glow discharge, so that the gas molecules release the laser, and the laser energy is amplified to form a laser beam for processing the material. The laser beam vaporizes the surface of the object to achieve the purpose of engraving

# **GODZ** Laser Marking Machine



# Split and portable

Manual or motorized Z axis lifting adjustment. Dual red light assist to find focal length. Small volume, easy for express shipping to door. High quality alumina shell, firm and beautiful. Optional machine colors.







# DESKTOP

Machine use (US SYNRAD) brand laser source.

Sino-galvo famous brand CO2 galvanometer, Lens use USimports ofZnSematerials and 6X Laser Beam Expande.r

Genuine BJJCZ control card.

Taiwan Mean Well brand power supply

We widened the 17mm lifting column and the machine is stronger and more stable











- With Electric lifting UP/DOWN workbench
- With industrial chiller
  - With Online services

# Mixed cutting

Mixed co2 metal sheetstainless steel laser cutting machine for nonmetal wood MDF Acrylic



## **CO2 Laser Cutting Machine**

—