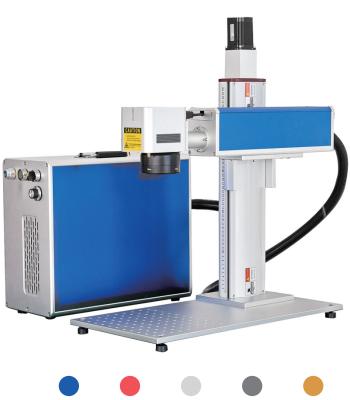

# **O1** Laser marking machine **FIBER >>>**

#### FEATURES

- Manual or motorized Z axis lifting adjustment
- Dual red light assist to find focal length.
- Small volume, easy for express shipping to door.
- High quality alumina shell, firm and beautiful.
- Optional machine colors.

#### Product technical data

| ltems              | Specification                 |
|--------------------|-------------------------------|
| Power model        | 20W 30W 50W 60W 80W 100W 120W |
| Laser source       | JPT / Raycus / MAX / IPG      |
| Laser type         | Pulse fiber laser             |
| Marking area       | 70*70 ~ 300*300mm (optional)  |
| Marking depth      | 0.03 ~2.0mm                   |
| Position speed     | 8000mm/s                      |
| Control card       | Original BJJCZ                |
| Control software   | EZCAD 2 / EZCAD 3             |
| Operating Voltage  | AC220V 50HZ / AC110V 60HZ     |
| Cooling type       | Air cooling                   |
| Power consumption  | ≤800W                         |
| Machine weight     | 40 ~ 45 KG                    |
| Package dimensions | 790*410*750mm (55 ~ 65 KG)    |