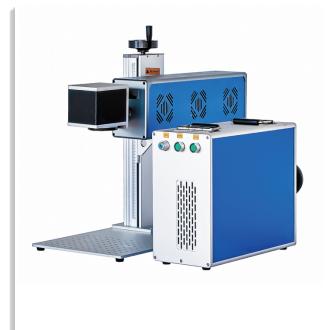

# **O1** Laser marking machine **FIBER >>>**

#### FEATURES

- Manual or motorized Z axis lifting adjustment
- Dual red light assist to find focal length.
- Small volume, easy for express shipping to door.
- High quality alumina shell, firm and beautiful.
- Optional machine colors.