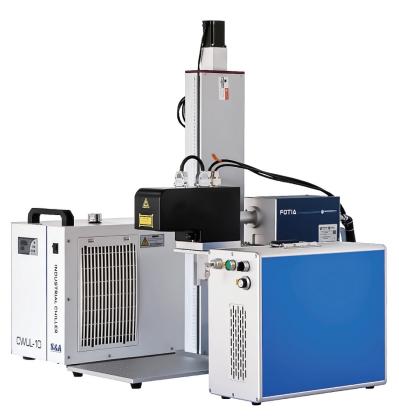

# **O1** Laser marking machine **FIBER >>>**

#### FEATURES

- Manual or motorized Z axis lifting adjustment
- Dual red light assist to find focal length.
- Small volume, easy for express shipping to door.
- High quality alumina shell, firm and beautiful.
- Optional machine colors.

#### Product technical data

| ltems              | Specification                 |
|--------------------|-------------------------------|
| Power model        | 20W 30W 50W 60W 80W 100W 120W |
| Laser source       | JPT / Raycus / MAX / IPG      |
| Laser type         | Pulse fiber laser             |
| Marking area       | 70*70 ~ 300*300mm (optional)  |
| Marking depth      | 0.03 ~2.0mm                   |
| Position speed     | 8000mm/s                      |
| Control card       | Original BJJCZ                |
| Control software   | EZCAD 2 / EZCAD 3             |
| Operating Voltage  | AC220V 50HZ / AC110V 60HZ     |
| Cooling type       | Air cooling                   |
| Power consumption  | ≤800W                         |
| Machine weight     | 40 ~ 45 KG                    |
| Package dimensions | 790*410*750mm (55 ~ 65 KG)    |