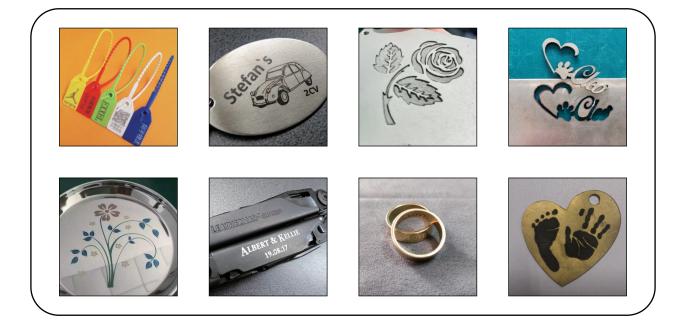

# **Applied Materials**

- Metals and some plastic. Stainless steel, aluminum, gold, silver, copper, alloys, PVC, ABS, etc.
- Surface marking, deep engraving, thin slice cutting

## Related styles

\* Support color and style customization