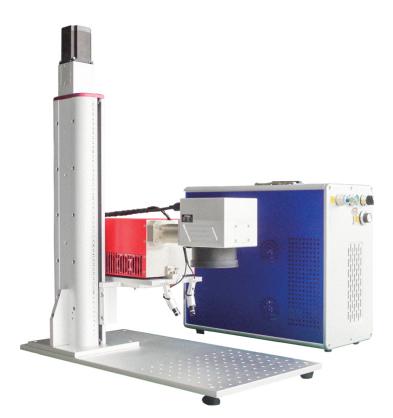

# **O1** Laser marking machine **FIBER >>>**

#### FEATURES

- Manual or motorized Z axis lifting adjustment
- Dual red light assist to find focal length.
- Small volume, easy for express shipping to door.
- High quality alumina shell, firm and beautiful.
- Optional machine colors.

#### Product technical data

| ltems              | Specification                 |
|--------------------|-------------------------------|
| Power model        | 20W 30W 50W 60W 80W 100W 120W |
| Laser source       | JPT / Raycus / MAX / IPG      |
| Laser type         | Pulse fiber laser             |
| Marking area       | 70*70 ~ 300*300mm (optional)  |
| Marking depth      | 0.03 ~2.0mm                   |
| Position speed     | 8000mm/s                      |
| Control card       | Original BJJCZ                |
| Control software   | EZCAD 2 / EZCAD 3             |
| Operating Voltage  | AC220V 50HZ / AC110V 60HZ     |
| Cooling type       | Air cooling                   |
| Power consumption  | ≤800W                         |
| Machine weight     | 40 ~ 45 KG                    |
| Package dimensions | 790*410*750mm (55 ~ 65 KG)    |