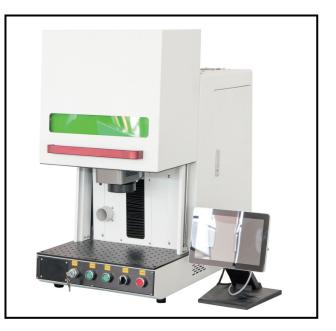

# **DESKTOP** Laser Marking Machine

#### FEATURES

- High reliability, long continuous operation time, clear and complete printing.
- Supported by rich software, enable to collect and manufacture various labels, non-contact processing.
- Ensure original precision of the surface of work piece to the maximum limit.
- Suitable for engraving on various materials, long time preserve,simple installation and convenient.

## Related styles

\* Support color and style customization