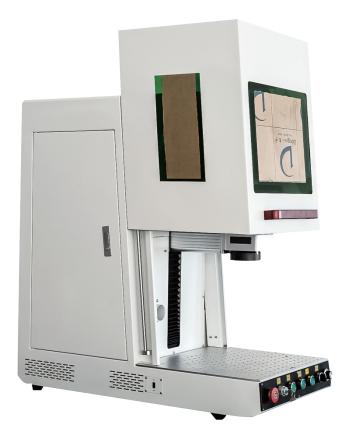

# **CLOSED FIBER LASER** Laser Marking Machine

## Large volume closed

- 300X300 Oversized working area •
- Powerful 100w fiber laser suitable for deep engraving and thin metal
- More stable work status and faster work efficiency
  - Easy to operate, link to computer for direct use

Enclosed enclosure with laser protection • window to meet more customer choices