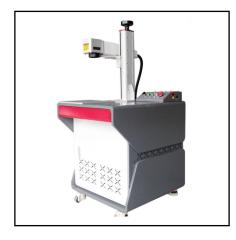

s                      |
| Control card      | Original BJJCZ                |
| Control software  | EZCAD 2 / EZCAD 3             |
| Operating Voltage | AC220V 50HZ / AC110V 60HZ     |
| Cooling type      | Air cooling                   |
| Power consumption | ≤800W                         |

## Related styles



Closed hatchback



Closed automatic door

# **DESKTOP** Laser Marking Machine

#### FEATURES

- High reliability, long continuous operation time, clear and complete printing.
- Supported by rich software, enable to collect and manufacture various labels, non-contact processing.
- Ensure original precision of the surface of work piece to the maximum limit.
- Suitable for engraving on various materials, long time preserve,simple installation and convenient.



## Related styles



\* Support color and style customization







# Small all-in-one

High laser accuracy, low energy, and low damage to materials.

Widely used in factory assembly line, achieve fast speed marking work.

No harm to the environment.

# 🚳 Mini MAX 20W

Its size is relatively small, and the weight is just 14KG, which is very suitable for home use.

Equiped with MAX 20W laser source,can be perfectly used for marking metal (stainless steel, copper), plastic, glass products.

Because of its light weight and small size, it is very convenient to transport and will help you save a lot of delivery cost.



# **SUPER MINI** Fiber laser marking machine

## Hot Sale Super Mini



# **3D FIBER** Laser Marking Machine

High-precision three-dimensional positioning technology, high-speed focus scanning sy