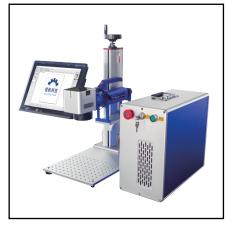

# **D2** Laser marking machine

## **3D Split Laser**

- Motorized z axis with height 800mm.
- 3D uv laser scaning head with small laser spot diameter.
- High precision 355nm uv laser source.
- FEELTEK control system and software.
- Professional uv laser industrial chiller.

## Split and portable

- Manual or motorized Z axis lifting adjustment
- Small volume, easy for express shipping to door
- High quality alumina shell, firm and beautiful
  - Optional machine colors •