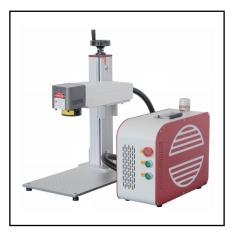

# **O1** Laser marking machine **FIBER >>>**

#### FEATURES

- Manual or motorized Z axis lifting adjustment
- Dual red light assist to find focal length.
- Small volume, easy for express shipping to door.
- High quality alumina shell, firm and beautiful.
- Optional machine colors.

#### Product technical data

| ltems              | Specification                 |
|--------------------|-------------------------------|
| Power model        | 20W 30W 50W 60W 80W 100W 120W |
| Laser source       | JPT / Raycus / MAX / IPG      |
| Laser type         | Pulse fiber laser             |
| Marking area       | 70*70 ~ 300*300mm (optional)  |
| Marking depth      | 0.03 ~2.0mm                   |
| Position speed     | 8000mm/s                      |
| Control card       | Original BJJCZ                |
| Control software   | EZCAD 2 / EZCAD 3             |
| Operating Voltage  | AC220V 50HZ / AC110V 60HZ     |
| Cooling type       | Air cooling                   |
| Power consumption  | ≤800W                         |
| Machine weight     | 40 ~ 45 KG                    |
| Package dimensions | 790*410*750mm (55 ~ 65 KG)    |