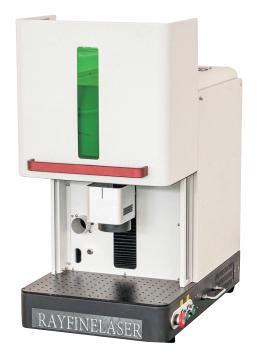

ed Materials**

- Metals and some plastic. Stainless steel, aluminum, gold, silver, copper, alloys, PVC, ABS, etc.
- Surface marking, deep engraving, thin slice cutting



## Related styles







\* Support color and style customization

# **CLOSED FIBER LASER** Laser Marking Machine



## Large volume closed

- 300X300 Oversized working area •
- Powerful 100w fiber laser suitable for deep engraving and thin metal
- More stable work status and faster work efficiency
  - Easy to operate, link to computer for direct use

Enclosed enclosure with laser protection • window to meet more customer choices

## Small marking machine

- Small size, one unit structure and user-friendly operation.
- Small volume, easy for express shipping to door.
- Maintenance-free and 100 000 hours long life time.



#### **Product technical data**

| Items             | Specification                 |
|-------------------|-------------------------------|
| Power model       | 20W 30W 50W 60W 80W 100W 120W |
| Laser source      | JPT / Raycus / MAX / IPG      |
| Laser type        | Pulse fiber laser             |
| Marking area      | 70*70 ~ 300*300mm (optional)  |
| Marking depth     | 0.03 ~2.0mm                   |
| Position speed    | 8000mm/s                      |
| Control card      | Original BJJCZ                |
| Control software  | EZCAD 2 / EZCAD 3             |
| Operating Voltage | AC220V 50HZ / AC110V 60HZ     |
| Cooling type      | Air cooling                   |
| Power consumption | ≤800W                         |

## Related styles



Closed hatchback



Closed automatic door