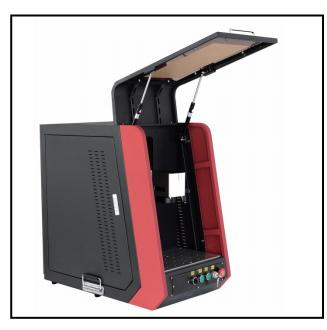

# **O1** Laser marking machine **FIBER >>>**

#### FEATURES

- Manual or motorized Z axis lifting adjustment
- Dual red light assist to find focal length.
- Small volume, easy for express shipping to door.
- High quality alumina shell, firm and beautiful.
- Optional machine colors.

#### Product technical data

| ltems              | Specification                 |
|--------------------|-------------------------------|
| Power model        | 20W 30W 50W 60W 80W 100W 120W |
| Laser source       | JPT / Raycus / MAX / IPG      |
| Laser type         | Pulse fiber laser             |
| Marking area       | 70*70 ~ 300*300mm (optional)  |
| Marking depth      | 0.03 ~2.0mm                   |
| Position speed     | 8000mm/s                      |
| Control card       | Original BJJCZ                |
| Control software   | EZCAD 2 / EZCAD 3             |
| Operating Voltage  | AC220V 50HZ / AC110V 60HZ     |
| Cooling type       | Air cooling                   |
| Power consumption  | ≤800W                         |
| Machine weight     | 40 ~ 45 KG                    |
| Package dimensions | 790*410*750mm (55 ~ 65 KG)    |