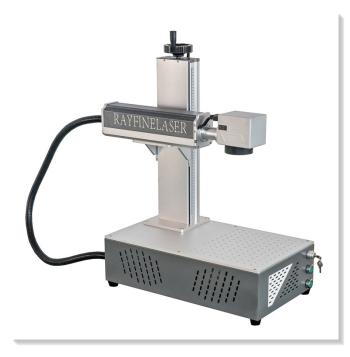

riginal BJJCZ                |
| Control software  | EZCAD 2 / EZCAD 3             |
| Operating Voltage | AC220V 50HZ / AC110V 60HZ     |
| Cooling type      | Air cooling                   |
| Power consumption | ≤800W                         |

## Related styles



Closed hatchback



Closed automatic door

# **DESKTOP** Laser Marking Machine

#### FEATURES

- High reliability, long continuous operation time, clear and complete printing.
- Supported by rich software, enable to collect and manufacture various labels, non-contact processing.
- Ensure original precision of the surface of work piece to the maximum limit.
- Suitable for engraving on various materials, long time preserve,simple installation and convenient.



## Related styles



\* Support color and style customization







# Small all-in-one

High laser accuracy, low energy, and low damage to materials.

Widely used in factory assembly line, achieve fast speed marking work.

No harm to the environment.

# 🚳 Mini MAX 20W

Its size is relatively small, and the weight is just 14KG, which is very suitable for home use.

Equiped with MAX 20W laser source,can be perfectly used for marking metal (stainless steel, copper), plastic, glass products.

Because of its light weight and small size, it is very convenient to transport and will help you save a lot of delivery cost.



# **SUPER MINI** Fiber laser marking machine

## Hot Sale Super Mini



# **3D FIBER** Laser Marking Machine

High-precision three-dimensional positioning technology, high-speed focus scanning system, laser beam fundamental mode, short pulse,