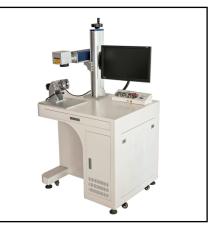

# **O1** Laser marking machine **FIBER >>>**

#### FEATURES

- Manual or motorized Z axis lifting adjustment
- Dual red light assist to find focal length.
- Small volume, easy for express shipping to door.
- High quality alumina shell, firm and beautiful.
- Optional machine colors.

#### Product technical data

| ltems              | Specification                 |
|--------------------|-------------------------------|
| Power model        | 20W 30W 50W 60W 80W 100W 120W |
| Laser source       | JPT / Raycus / MAX / IPG      |
| Laser type         | Pulse fiber laser             |
| Marking area       | 70*70 ~ 300*300mm (optional)  |
| Marking depth      | 0.03 ~2.0mm                   |
| Position speed     | 8000mm/s                      |
| Control card       | Original BJJCZ                |
| Control software   | EZCAD 2 / EZCAD 3             |
| Operating Voltage  | AC220V 50HZ / AC110V 60HZ     |
| Cooling type       | Air cooling                   |
| Power consumption  | ≤800W                         |
| Machine weight     | 40 ~ 45 KG                    |
| Package dimensions | 790*410*750mm (55 ~ 65 KG)    |