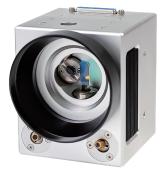

# **O1** Laser marking machine **FIBER >>>**

#### FEATURES

- Manual or motorized Z axis lifting adjustment
- Dual red light assist to find focal length.
- Small volume, easy for express shipping to door.
- High quality alumina shell, firm and beautiful.
- Optional machine colors.

#### Product technical data

| ltems              | Specification                 |
|--------------------|-------------------------------|
| Power model        | 20W 30W 50W 60W 80W 100W 120W |
| Laser source       | JPT / Raycus / MAX / IPG      |
| Laser type         | Pulse fiber laser             |
| Marking area       | 70*70 ~ 300*300mm (optional)  |
| Marking depth      | 0.03 ~2.0mm                   |
| Position speed     | 8000mm/s                      |
| Control card       | Original BJJCZ                |
| Control software   | EZCAD 2 / EZCAD 3             |
| Operating Voltage  | AC220V 50HZ / AC110V 60HZ     |
| Cooling type       | Air cooling                   |
| Power consumption  | ≤800W                         |
| Machine weight     | 40 ~ 45 KG                    |
| Package dimensions | 790*410*750mm (55 ~ 65 KG)    |