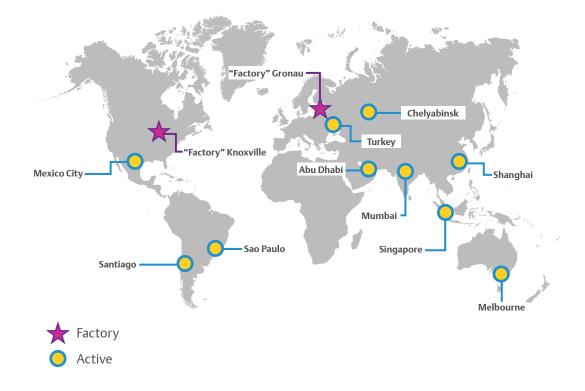

We have two factory repair centers and 10 other sites across the globe.

## Current, Fully Capable Emerson-Authorized Service and Repair Centers:

- Knoxville, Tennessee, United States
- Gronau, Germany

#### Current, Partially Capable Emerson-Authorized Service and Repair Centers:

- Mexico City, Mexico
- CSI 2130/AMS 2140 and AMS Trex
- Santiago, Chile
- CSI 2130/AMS 2140 and AMS Trex
- Sao Paulo, Brazil
- CSI 2130/AMS 2140 and AMS Trex
- Turkey
- CSI 2130/AMS 2140 and AMS Trex
- Abu Dhabi, United Arab Emirates
- CSI 2130/AMS 2140 and AMS Trex

- Singapore
- CSI 2130/AMS 2140 and AMS Trex
- Mumbai, India
- CSI 2130/AMS 2140 and AMS Trex
- Shanghai, China
- CSI 2130/AMS 2140 and AMS Trex
- Chelyabinsk, Russia
- CSI 2130/AMS 2140 and AMS Trex
- Melbourne, Australia
- CSI 2130/AMS 2140 and AMS Trex