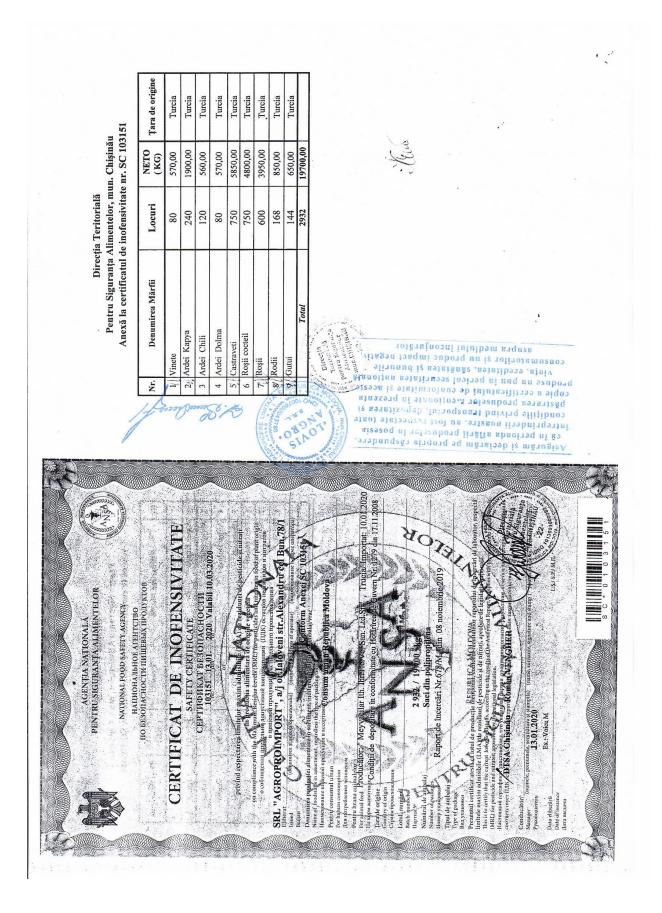

| 1. 1.                            | r.            |





| -CAAP           | abaselle (<br>icatatui de<br>m în neric | Construct statements construct statements ol securitaten nationals | *****                                                                                      |
|-----------------|-----------------------------------------|--------------------------------------------------------------------|--------------------------------------------------------------------------------------------|
| ( X)(e          | ditatea, să                             | antatea și bunurile                                                |                                                                                            |
| AUVPI           | Ser                                     | roduc impact negativ<br>1a. Anjurator