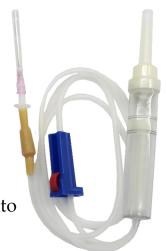

# 1- Blood Infusion Set

**Code No.: 7007** 

## \* Description:

® Blood Transfusion Sets are designed to administer blood into human circulating system by using intravenous catheter and cannula.

#### \* Features:

- For transfusion of blood or blood components.
- Transparent & flexible drip chamber.
- Approximately 20 drops/ml.
- Soft and kink resistant PVC medical tubing.
- With 200-micron blood filter.

# \* Options Available:

- With or without needle.
- Luer lock or male fitting.
- ⊚ "Y" injection port (Latex or latex free).