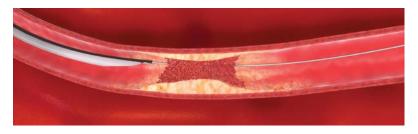

# PROVEN RESULTS IN A CONVENIENT KIT

Remove clots safely, quickly, and effectively with ASAP and ASAPLP Aspiration Catheters.