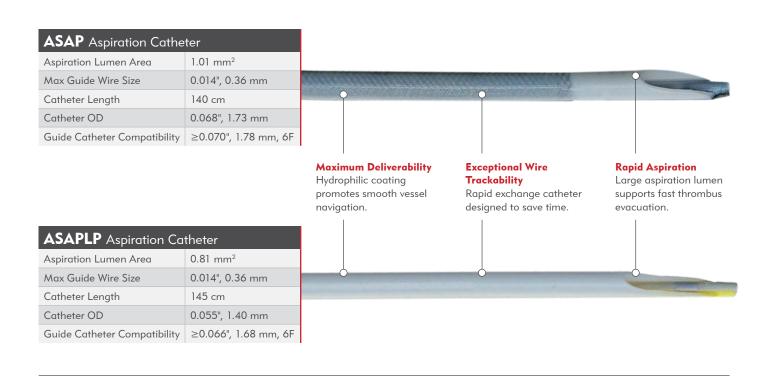

Built with 100% stainless steel, the ASAP and ASAPLP Aspiration Catheters' braided technology breaks through clots without kinking, facilitating improved blood flow (TIMI  $\geq$ 2).\(^1\)