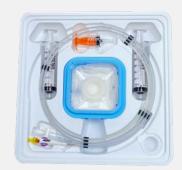

#### **ASAPLP** Aspiration Catheter Kit

- 1- ASAPLP Aspiration Catheter
- 1- Stiffening Stylet, preloaded in aspiration lumen of catheter
- 1– Extension Tubing Set with One-Way Stopcock, 21.5 cm total length
- 1- RXP® Flushing Syringe, 4 mL
- 1- MicroStop Fluid Collection Basin with Lid
- 2– Pore Filter Baskets, 70 micron
- 2- VacLok® Vacuum Pressure Syringes, 30 mL