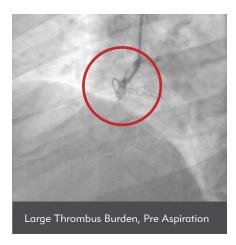

## Powerful Clot Aspiration

ASAP® and ASAPLP™ Aspiration Catheter Kits are designed for the efficient removal of fresh, soft thrombi in PCI patients with large residual thrombus burden. Tailored to streamline procedures, ASAP and ASAPLP Aspiration Catheter Kits provide quality products you need to deliver powerful clot aspiration, restoring and improving blood flow in thrombosed vessels!

Built with 100% stainless steel, the ASAP and ASAPLP Aspiration Catheters' braided technology breaks through clots without kinking, facilitating improved blood flow (TIMI  $\geq$ 2).\(^1\)