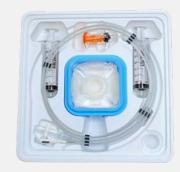

#### **ASAP** Aspiration Catheter Kit

- 1-ASAP Aspiration Catheter
- 1- Extension Tubing Set with One-Way Stopcock, 21.5 cm total length
- 1- RXP® Flushing Syringe, 4 mL
- 1- MicroStop Fluid Collection Basin with Lid
- 2– Pore Filter Baskets, 70 micron
- 2- VacLok® Vacuum Pressure Syringes, 30 mL