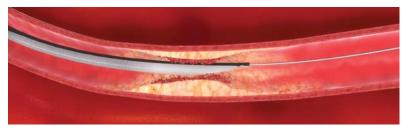

# PROVEN RESULTS IN A CONVENIENT KIT

Remove clots safely, quickly, and effectively with ASAP and ASAPLP Aspiration Catheters.