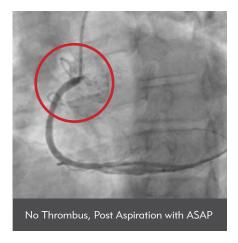

## Powerful Clot Aspiration

ASAP® and ASAPLP™ Aspiration Catheter Kits are designed for the efficient removal of fresh, soft thrombi in PCI patients with large residual thrombus burden. Tailored to streamline procedures, ASAP and ASAPLP Aspiration Catheter Kits provide quality products you need to deliver powerful clot aspiration, restoring and improving blood flow in thrombosed vessels!

Built with 100% stainless steel, the ASAP and ASAPLP Aspiration Catheters' braided technology breaks through clots without kinking, facilitating improved blood flow (TIMI  $\geq$ 2).\(^1\)