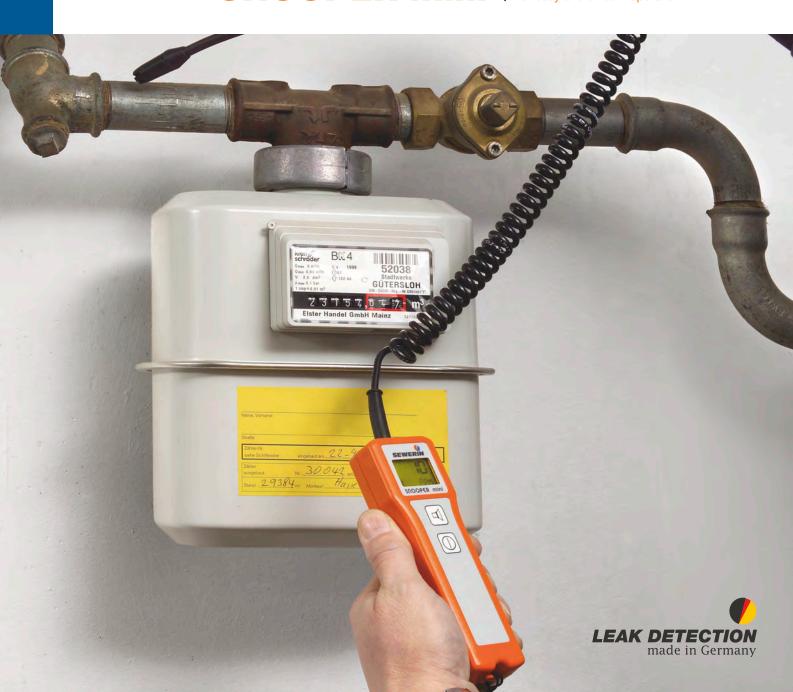

## **Device functionality**

SEWERIN's **SNOOPER mini** is a sturdy gas leak detector for inspecting accessible gas lines. Overall, gas leak detectors have a decisive advantage over the leak detection sprays that are still commonly used, in that they not only indicate the presence of a leak, but also the concentration at the leak site.

The following models are available:

**SNOOPER mini** with methane, propane or hydrogen sensor: flexible swan neck (length 22 cm)

**SNOOPER mini hand probe** with methane sensor: hand probe (spiral cord, handle, flexible swan neck).